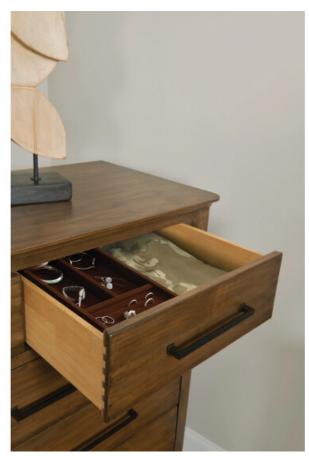

## ABODE COLLECTION

ITEM # 269-131

When it comes to organized storage, the Larson is a among the best. This solid wood dresser features eleven full-depth drawers in a thoughtful layout to maximize organization. And it looks great doing so with the interesting lines created from large parting rails that frame the drawers. while the remaining parting rails are hidden.