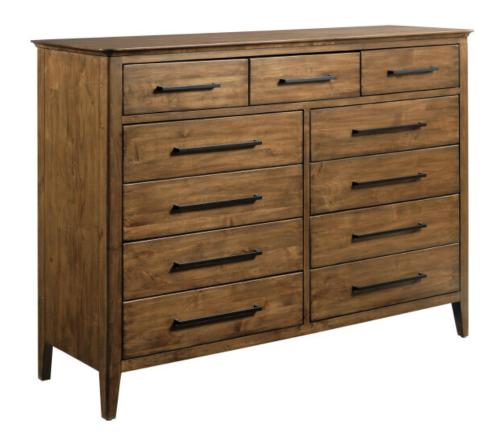

## ABODE COLLECTION

ITEM # 269-131

When it comes to organized storage, the Larson is a among the best. This solid wood dresser features eleven full-depth drawers in a thoughtful layout to maximize organization. And it looks great doing so with the interesting lines created from large parting rails that frame the drawers. while the remaining parting rails are hidden.

Joinery

Mortise & Tenon

Joinery

Mortise & Tenon Joinery

- Features time-tested

mortise & tenon joinery

| Dimensions + |         |     |  |
|--------------|---------|-----|--|
|              | Height: | 46" |  |
|              | Width:  | 62" |  |
|              | Length: | 20" |  |