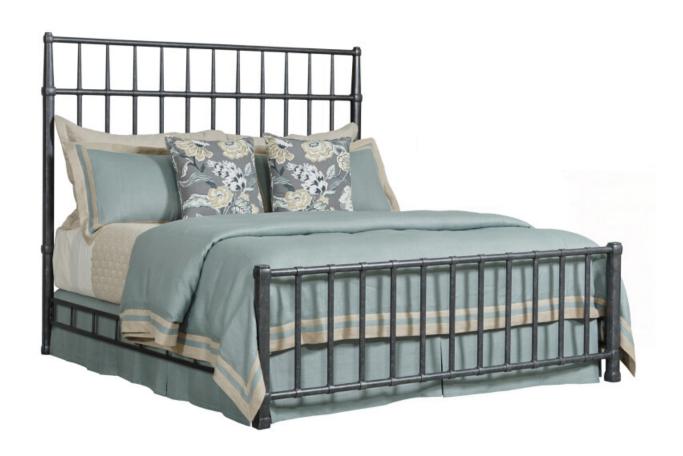

# **KINCAID**

# SYLVAN KING METAL BED COMPLETE

### **ANSLEY COLLECTION**

ITEM # 024-303P

# | Height: | 66" | Width: | 80" | Ength: | 87.5"