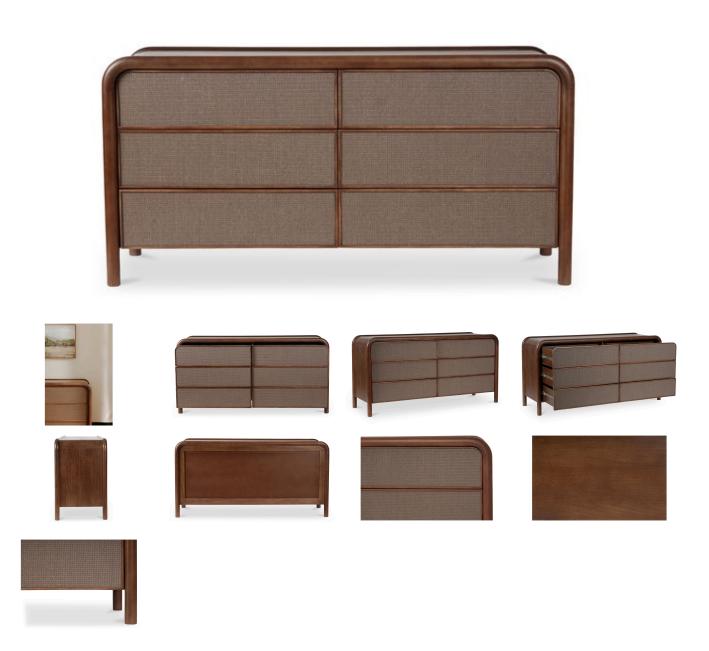

## Rye 6 Drawer Dresser Warm Brown

## **OVERVIEW**

An inventive translation of piping detailing on traditional upholstery, the tonal woven soft rush front adds texture while complementing the solid mango wood construction of the Rye collection. More commonly recognized as Tatami-omote, this tightly woven multilayered natural rice straw is a centuries-old natural material known for its durability and temperature absorption originating in Japan.

- Solid mango wood frame
- Tatami-mat drawer fronts with wood & MDF drawer boxes
- Felt lined drawers with side mount ball bearing metal glides & drawer safety stop
- $\bullet\,$  Constructed from mango wood sustainably sourced from trees that no longer produce fruit
- No assembly required

## **SPECIFICATIONS**

ITEM CODE BZ-1144-03

COLLECTION Rye

PRODUCT MATERIALS Solid Mango Wood Frame, Tatami-PRODUCT MATERIALS Mat Drawer Fronts, Wood and MDF

**Drawer Boxes** 

STYLE Contemporary

GENERAL DIMENSIONS 61.75" W X 19.75" D X 30.6" H