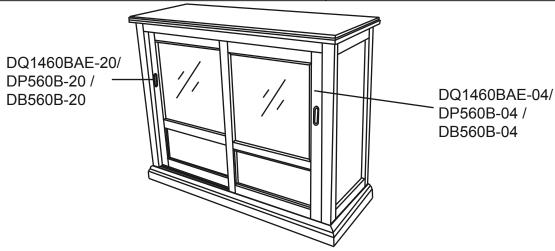

#### **PARTS LIST**

| PART NO                                   | FIGURE     | DESCRIPTION         | Q'TY  |
|-------------------------------------------|------------|---------------------|-------|
| DQ1460BAE-04/<br>DP560B-04 /<br>DB560B-04 |            | Door                | 2 Pcs |
| DQ1460BAE-18/<br>DP560B-18 /<br>DB560B-18 |            | Wood Shelf          | 2 Pcs |
| DQ1460BAE-20/<br>DP560B-20<br>DB560B-20   |            | Handle              | 2 Pcs |
| DQ1460BAE-22/<br>DP-560B-22<br>DB560B-22  | <b>0</b> - | Adjustable Levelers | 2 Pcs |