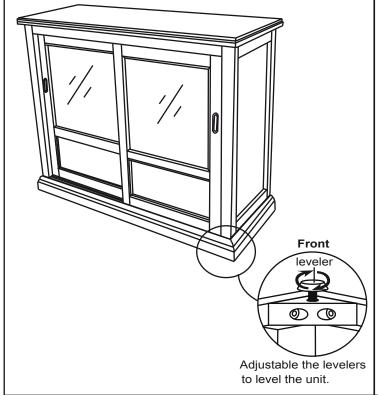

#### Reminders

- 1.Use only the hardware supplied.
- 2.Once the product is assemble, level and tighten all the bolts.
- 3.Do not over-tighten bolts.
- 4. This item may require periodic tightening