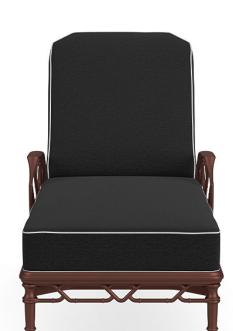

## CALCUTTA ADJUSTABLE CHAISE WITH WHEELS

Model: 3510-7000 Collection: Calcutta Designer: John Caldwell

The Calcutta Adjustable Chaise with Wheels delivers deep seating with an adjustable back for supreme comfort and lounging pleasure. Added wheels aid in easy adjustments to ensure you get the best reading spot or sun to tan in. Enticing detail featuring bamboo patterns continue through the base, arms, back, and tapered legs.

## **Specifications**

| Arm Height (in)  | 22.75 |
|------------------|-------|
| Height (in)      | 42    |
| Seat Height (in) | 19    |
| Width (in)       | 29.25 |
| Depth (in)       | 82.5  |
| Weight (lbs)     | 63.5  |