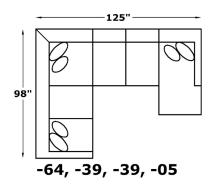

## AVAILABLE PIECES

3300-04 Chair & 1/2 W-46 D-43

3305 Sofa W-88 D-43

3306 Loveseat W-64 D-43

3300-10 Large Ottoman W-38 D-24

3300-69 Swivel Chair W-46 D-43

-05 RAF Chaise Lounge W-32 D-65

-06 LAF Chaise Lounge W-32 D-65

Corner Wedge W-43 D-43

-27 RAF Loveseat W-57 D-43

-28 LAF Loveseat W-57 D-43

-39 Armless Chair W-25 D-43

Armless Loveseat W-49 D-43

RAF Corner Sofa W-98 D-43

LAF Corner Sofa W-98 D-43