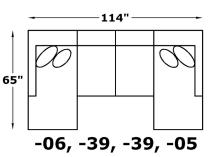

## AVAILABLE PIECES

3300-04 Chair & 1/2 W-46 D-43

3305 Sofa W-88 D-43

3306 Loveseat W-64 D-43

3300-10 Large Ottoman W-38 D-24

3300-69 Swivel Chair W-46 D-43

-05 RAF Chaise Lounge W-32 D-65

-06 LAF Chaise Lounge W-32 D-65

Corner Wedge W-43 D-43

-27 RAF Loveseat W-57 D-43

-28 LAF Loveseat W-57 D-43

-39 Armless Chair W-25 D-43

Armless Loveseat W-49 D-43

RAF Corner Sofa W-98 D-43

LAF Corner Sofa W-98 D-43