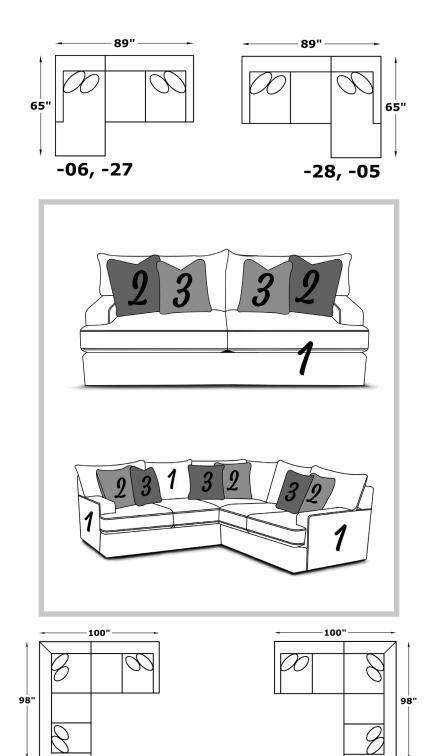

## AVAILABLE PIECES

3300-04 Chair & 1/2 W-46 D-43

3305 Sofa W-88 D-43

3306 Loveseat W-64 D-43

3300-10 Large Ottoman W-38 D-24

3300-69 Swivel Chair W-46 D-43

-05 RAF Chaise Lounge W-32 D-65

-06 LAF Chaise Lounge W-32 D-65

Corner Wedge W-43 D-43

-27 RAF Loveseat W-57 D-43

-28 LAF Loveseat W-57 D-43

-39 Armless Chair W-25 D-43

Armless Loveseat W-49 D-43

RAF Corner Sofa W-98 D-43

LAF Corner Sofa W-98 D-43