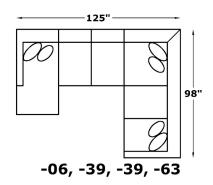

## AVAILABLE PIECES

3300-04 Chair & 1/2 W-46 D-43

3305 Sofa W-88 D-43

3306 Loveseat W-64 D-43

3300-10 Large Ottoman W-38 D-24

3300-69 Swivel Chair W-46 D-43

-05 RAF Chaise Lounge W-32 D-65

-06 LAF Chaise Lounge W-32 D-65

Corner Wedge W-43 D-43

-27 RAF Loveseat W-57 D-43

-28 LAF Loveseat W-57 D-43

-39 Armless Chair W-25 D-43

Armless Loveseat W-49 D-43

RAF Corner Sofa W-98 D-43

LAF Corner Sofa W-98 D-43

## **CONFIGURATIONS**

-28, -63

-64, -27

98"