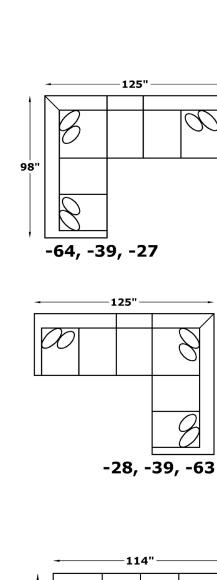

## AVAILABLE PIECES

3300-04 Chair & 1/2 W-46 D-43

3305 Sofa W-88 D-43

3306 Loveseat W-64 D-43

3300-10 Large Ottoman W-38 D-24

3300-69 Swivel Chair W-46 D-43

-05 RAF Chaise Lounge W-32 D-65

-06 LAF Chaise Lounge W-32 D-65

Corner Wedge W-43 D-43

-27 RAF Loveseat W-57 D-43

-28 LAF Loveseat W-57 D-43

-39 Armless Chair W-25 D-43

Armless Loveseat W-49 D-43

RAF Corner Sofa W-98 D-43

LAF Corner Sofa W-98 D-43

## **CONFIGURATIONS**

-28, -63

-64, -27

98"