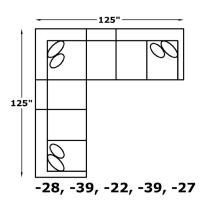

## AVAILABLE PIECES

3300-04 Chair & 1/2 W-46 D-43

3305 Sofa W-88 D-43

3306 Loveseat W-64 D-43

3300-10 Large Ottoman W-38 D-24

3300-69 Swivel Chair W-46 D-43

-05 RAF Chaise Lounge W-32 D-65

-06 LAF Chaise Lounge W-32 D-65

Corner Wedge W-43 D-43

-27 RAF Loveseat W-57 D-43

-28 LAF Loveseat W-57 D-43

-39 Armless Chair W-25 D-43

Armless Loveseat W-49 D-43

RAF Corner Sofa W-98 D-43

LAF Corner Sofa W-98 D-43

## **CONFIGURATIONS**

-28, -63

-64, -27

98"