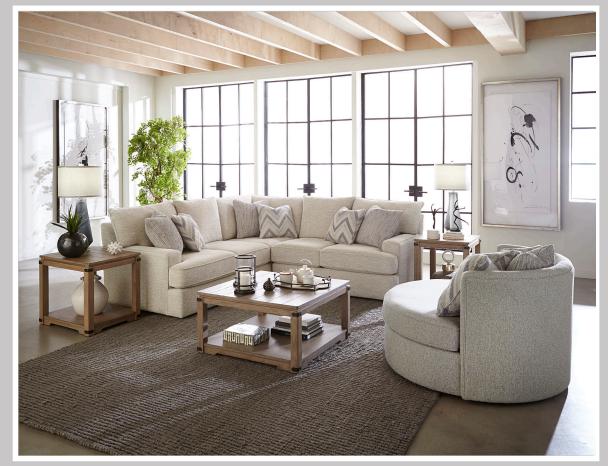

## **ANDERSON**

3300

Features your favorite sectional pieces, sofa, loveseat, chair & 1/2, and large ottoman.

The Alex swivel chair (2350) is featured in the above image.

3300: Available in fabric types: 1, 6, 11, 14; Chair and Ottoman also type 22

## AVAILABLE PIECES

3300-04 Chair & 1/2 W-46 D-43

3305 Sofa W-88 D-43

3306 Loveseat W-64 D-43

3300-10 Large Ottoman W-38 D-24

3300-69 Swivel Chair W-46 D-43

-05 RAF Chaise Lounge W-32 D-65

-06 LAF Chaise Lounge W-32 D-65