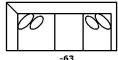

We do our best to provide the most accurate dimensions. However, as with all handcrafted products, dimensions are approximate.

## **ANDERSON**

3300

Features your favorite sectional pieces, sofa, loveseat, chair & 1/2, and large ottoman.

The Alex swivel chair (2350) is featured in the above image.

3300: Available in fabric types: 1, 6, 11, 14; Chair and Ottoman also type 22

## AVAILABLE PIECES



3300-04 Chair & 1/2 W-46 D-43



3305 Sofa W-88 D-43



3306 Loveseat W-64 D-43



3300-10 Large Ottoman W-38 D-24



3300-69 Swivel Chair W-46 D-43



-05 RAF Chaise Lounge W-32 D-65



-06 LAF Chaise Lounge W-32 D-65



Corner Wedge W-43 D-43



-27 RAF Loveseat W-57 D-43



-28 LAF Loveseat W-57 D-43



-39 Armless Chair W-25 D-43



Armless Loveseat W-49 D-43



RAF Corner Sofa W-98 D-43



LAF Corner Sofa W-98 D-43





## **CONFIGURATIONS**









-28, -63

-64, -27





98"