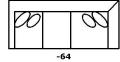

e do our best to provide the most accurate dimensions. However, as with all handcrafted products, dimensions are approximate.

## **ANDERSON**

3300

Features your favorite sectional pieces, sofa, loveseat, chair & 1/2, and large ottoman.

The Alex swivel chair (2350) is featured in the above image.

3300: Available in fabric types: 1, 6, 11, 14; Chair and Ottoman also type 22

## AVAILABLE PIECES



3300-04 Chair & 1/2 W-46 D-43



3305 Sofa W-88 D-43



3306 Loveseat W-64 D-43



3300-10 Large Ottoman W-38 D-24



3300-69 Swivel Chair W-46 D-43



-05 RAF Chaise Lounge W-32 D-65



-06 LAF Chaise Lounge W-32 D-65



Corner Wedge W-43 D-43



-27 RAF Loveseat W-57 D-43



-28 LAF Loveseat W-57 D-43



-39 Armless Chair W-25 D-43



Armless Loveseat W-49 D-43



RAF Corner Sofa W-98 D-43



LAF Corner Sofa W-98 D-43





## **CONFIGURATIONS**









-28, -63

-64, -27





98"