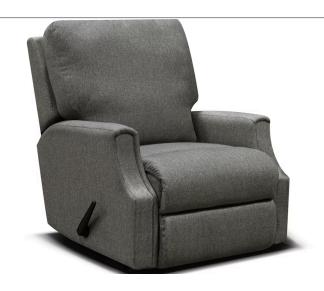

## V165032 MINIMUM PROXIMITY RECLINER

## Alexvale

www.alexvale.com

**SKU:** V165032 Availability: Type: Chairs, Arm Chairs Category: Living Room Width: 34" (86.4 cm) **Depth:** 40" (101.6 cm) Height: 41" (104.1 cm) Seat Width: 23" (58.4 cm) Seat Depth: 21" (53.3 cm) Seat Height: 20" (50.8 cm) Motion Type: Reclining Brand: Alexvale Construction: Back: Webbing with sinuous wire, poly fiber fill in a channel bag, semi-attached, zipper access. Seat: Sinuous wire, block foam with pillow top, tight, nonreversible. Legs: Glide, integral part of frame. Mechanism: Minimum proximity recliner. Optional Upgrades: Power mech, battery pack. Warranty: Warranty Information