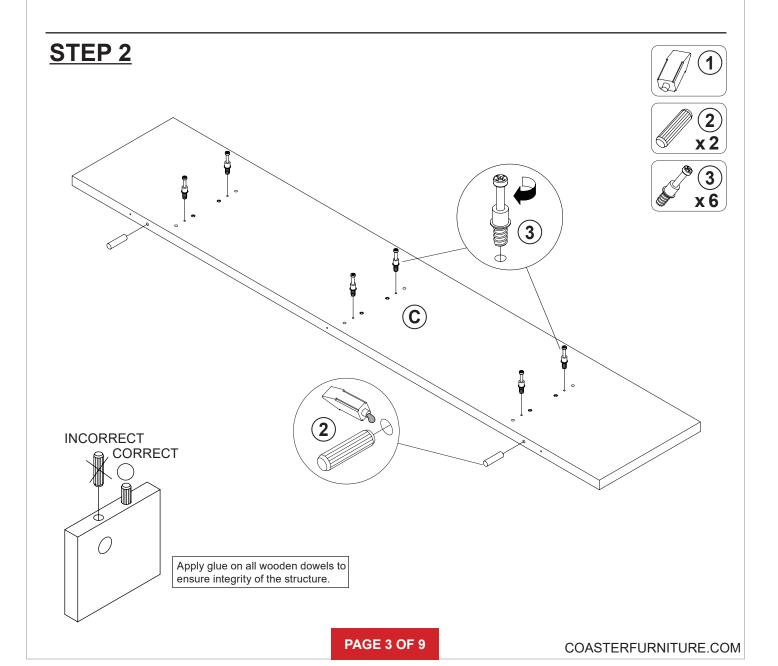

### HARDWARE IDENTIFICATION

| Z  |                          |        |        |    |                             |                   |        |
|----|--------------------------|--------|--------|----|-----------------------------|-------------------|--------|
| NO | DESCRIPTION              | FIGURE | Q'TY   | NO | DESCRIPTION                 | FIGURE            | Q'TY   |
| 1  | GLUE 40g                 |        | 1 PC   | 5  | LONG SCREW<br>Ø 4.5x42mm SR | AULIUIU M         | 3 PCS  |
| 2  | WOODEN DOWEL<br>Ø8x30mm  |        | 30 PCS | 6  | BOLT<br>Ø9.5x55mm SR        | <b>Management</b> | 15 PCS |
| 3  | CAM BOLT<br>Ø7x35.5mm SR |        | 15 PCS | 7  | FOOT<br>Ø35xH19mm           |                   | 7 PCS  |
| 4  | CAM LOCK<br>Ø15x12mm SR  |        | 15 PCS | 8  | STICKER<br>Ø20mm            |                   | 3 PCS  |