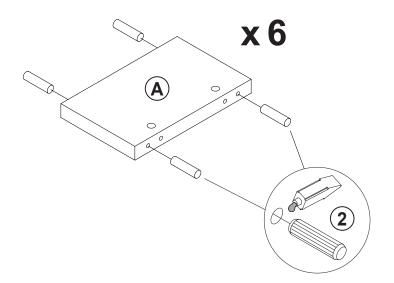

### HARDWARE IDENTIFICATION

| Z  |                          |        |        |    |                             |                   |        |
|----|--------------------------|--------|--------|----|-----------------------------|-------------------|--------|
| NO | DESCRIPTION              | FIGURE | Q'TY   | NO | DESCRIPTION                 | FIGURE            | Q'TY   |
| 1  | GLUE 40g                 |        | 1 PC   | 5  | LONG SCREW<br>Ø 4.5x42mm SR | AULIUIU M         | 3 PCS  |
| 2  | WOODEN DOWEL<br>Ø8x30mm  |        | 30 PCS | 6  | BOLT<br>Ø9.5x55mm SR        | <b>Management</b> | 15 PCS |
| 3  | CAM BOLT<br>Ø7x35.5mm SR |        | 15 PCS | 7  | FOOT<br>Ø35xH19mm           |                   | 7 PCS  |
| 4  | CAM LOCK<br>Ø15x12mm SR  |        | 15 PCS | 8  | STICKER<br>Ø20mm            |                   | 3 PCS  |