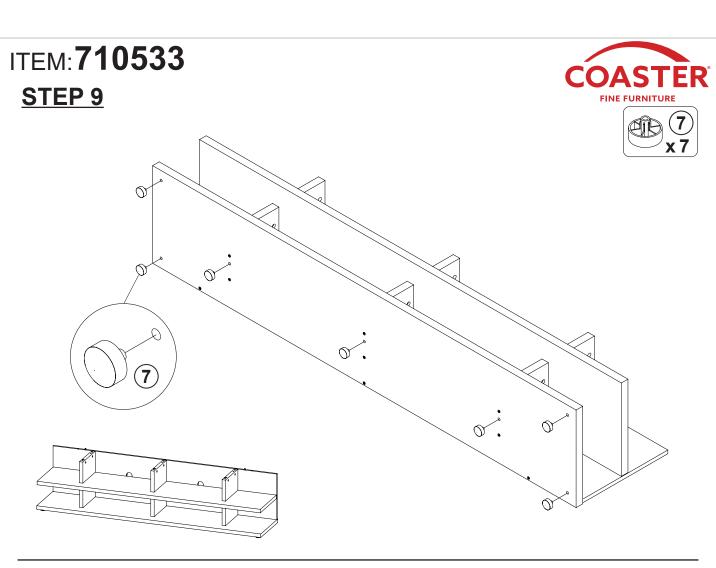

-------|
| NO | DESCRIPTION              | FIGURE | Q'TY   | NO | DESCRIPTION                 | FIGURE            | Q'TY   |
| 1  | GLUE 40g                 |        | 1 PC   | 5  | LONG SCREW<br>Ø 4.5x42mm SR | AULIUIU M         | 3 PCS  |
| 2  | WOODEN DOWEL<br>Ø8x30mm  |        | 30 PCS | 6  | BOLT<br>Ø9.5x55mm SR        | <b>Management</b> | 15 PCS |
| 3  | CAM BOLT<br>Ø7x35.5mm SR |        | 15 PCS | 7  | FOOT<br>Ø35xH19mm           |                   | 7 PCS  |
| 4  | CAM LOCK<br>Ø15x12mm SR  |        | 15 PCS | 8  | STICKER<br>Ø20mm            |                   | 3 PCS  |

#### NOTE:

Phillips head screw driver is required in the assembly process; however, manufacturer does not provide this item.

# ITEM: **710533 STEP 1**















## ITEM:710533







### STEP 6













COASTERFURNITURE.COM



# STEP 12 COMPLETE



## ITEM:710533





Note: Dimension tolerance ±5%