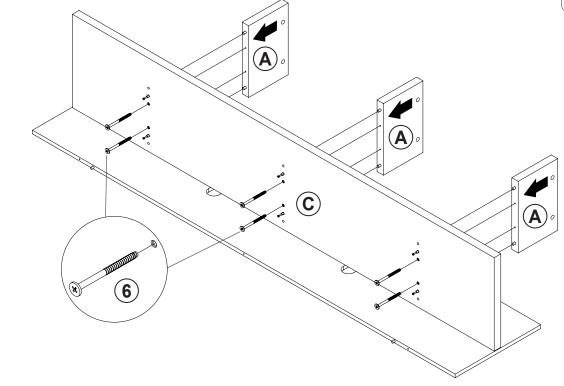

----|--------|
| NO | DESCRIPTION              | FIGURE | Q'TY   | NO | DESCRIPTION                 | FIGURE            | Q'TY   |
| 1  | GLUE 40g                 |        | 1 PC   | 5  | LONG SCREW<br>Ø 4.5x42mm SR | AULIUIU M         | 3 PCS  |
| 2  | WOODEN DOWEL<br>Ø8x30mm  |        | 30 PCS | 6  | BOLT<br>Ø9.5x55mm SR        | <b>Management</b> | 15 PCS |
| 3  | CAM BOLT<br>Ø7x35.5mm SR |        | 15 PCS | 7  | FOOT<br>Ø35xH19mm           |                   | 7 PCS  |
| 4  | CAM LOCK<br>Ø15x12mm SR  |        | 15 PCS | 8  | STICKER<br>Ø20mm            |                   | 3 PCS  |

#### NOTE:

Phillips head screw driver is required in the assembly process; however, manufacturer does not provide this item.

# ITEM: **710533 STEP 1**















## ITEM:710533







### STEP 6













COASTERFURNITURE.COM



# STEP 12 COMPLETE



## ITEM:710533





Note: Dimension tolerance ±5%