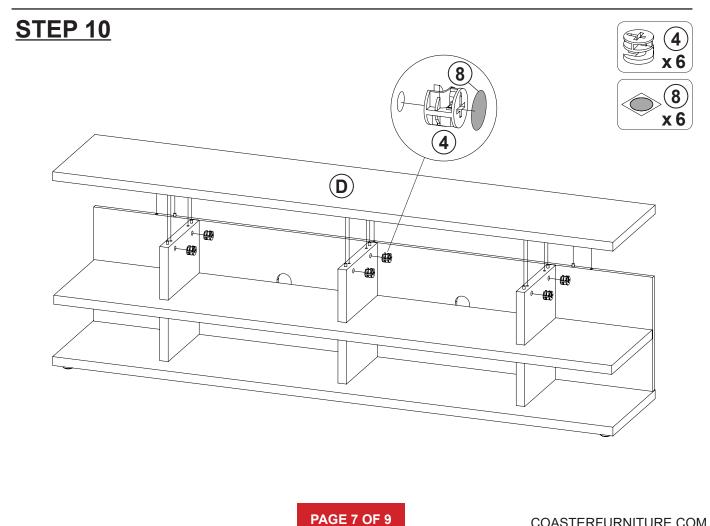

-----|
| NO | DESCRIPTION              | FIGURE | Q'TY   | NO | DESCRIPTION                 | FIGURE            | Q'TY   |
| 1  | GLUE 40g                 |        | 1 PC   | 5  | LONG SCREW<br>Ø 4.5x42mm SR | AULIUIU M         | 3 PCS  |
| 2  | WOODEN DOWEL<br>Ø8x30mm  |        | 30 PCS | 6  | BOLT<br>Ø9.5x55mm SR        | <b>Management</b> | 15 PCS |
| 3  | CAM BOLT<br>Ø7x35.5mm SR |        | 15 PCS | 7  | FOOT<br>Ø35xH19mm           |                   | 7 PCS  |
| 4  | CAM LOCK<br>Ø15x12mm SR  |        | 15 PCS | 8  | STICKER<br>Ø20mm            |                   | 3 PCS  |

#### NOTE:

Phillips head screw driver is required in the assembly process; however, manufacturer does not provide this item.

# ITEM: **710533 STEP 1**















## ITEM:710533







### STEP 6













COASTERFURNITURE.COM



# STEP 12 COMPLETE



## ITEM:710533





Note: Dimension tolerance ±5%