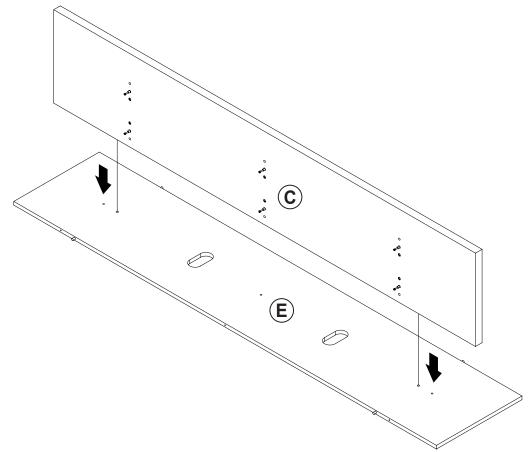

|-------------------|--------|
| NO | DESCRIPTION              | FIGURE | Q'TY   | NO | DESCRIPTION                 | FIGURE            | Q'TY   |
| 1  | GLUE 40g                 |        | 1 PC   | 5  | LONG SCREW<br>Ø 4.5x42mm SR | AULIUIU M         | 3 PCS  |
| 2  | WOODEN DOWEL<br>Ø8x30mm  |        | 30 PCS | 6  | BOLT<br>Ø9.5x55mm SR        | <b>Management</b> | 15 PCS |
| 3  | CAM BOLT<br>Ø7x35.5mm SR |        | 15 PCS | 7  | FOOT<br>Ø35xH19mm           |                   | 7 PCS  |
| 4  | CAM LOCK<br>Ø15x12mm SR  |        | 15 PCS | 8  | STICKER<br>Ø20mm            |                   | 3 PCS  |

#### NOTE:

Phillips head screw driver is required in the assembly process; however, manufacturer does not provide this item.

# ITEM: **710533 STEP 1**















## ITEM:710533







### STEP 6













COASTERFURNITURE.COM



# STEP 12 COMPLETE



## ITEM:710533





Note: Dimension tolerance ±5%