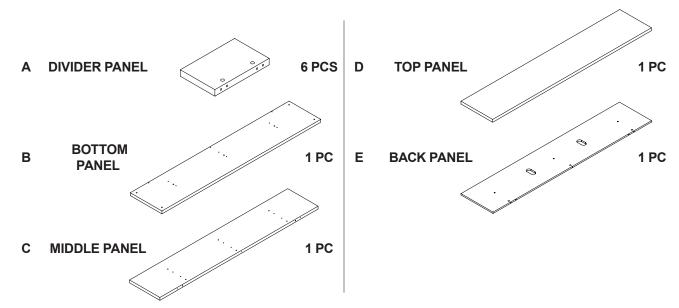

SSEMBLY INSTRUCTIONS COASTER FINE FURNITURE



Fine Furniture for every stage of life

710533 *TV STAND* 

REVISION 0 : 11/25/2024 REVISION 1 : 03/11/2025

PAGE 1 OF 9

COASTERFURNITURE.COM

### ITEM: 710533

#### **ASSEMBLY INSTRUCTIONS**

#### **ASSEMBLY TIPS:**

1. Remove hardware from box and sort by size.

2. Please check to see that all hardware and parts are present prior to start of assembly.

3. Please follow attached instructions in the same sequence as numbered to assure fast & easy assembly.

#### WARNING!

1. Don't attempt to repair or modify parts that are broken or defective. Please contact the store immediately. 2. This product is for home use only and not intended for commercial establishments.



**ASSEMBLY TIME** 

60 MINUTES

MAX TV SIZE: 85"

### PARTS IDENTIFICATION



### HARDWARE IDENTIFICATION

| Z  |                          |        |        |    |                             |                   |        |
|----|--------------------------|--------|--------|----|-----------------------------|-------------------|--------|
| NO | DESCRIPTION              | FIGURE | Q'TY   | NO | DESCRIPTION                 | FIGURE            | Q'TY   |
| 1  | GLUE 40g                 |        | 1 PC   | 5  | LONG SCREW<br>Ø 4.5x42mm SR | AULIUIU M         | 3 PCS  |
| 2  | WOODEN DOWEL<br>Ø8x30mm  |        | 30 PCS | 6  | BOLT<br>Ø9.5x55mm SR        | <b>Management</b> | 15 PCS |
| 3  | CAM BOLT<br>Ø7x35.5mm SR |        | 15 PCS | 7  | FOOT<br>Ø35xH19mm           |                   | 7 PCS  |
| 4  | CAM LOCK<br>Ø15x12mm SR  |        | 15 PCS | 8  | STICKER<br>Ø20mm