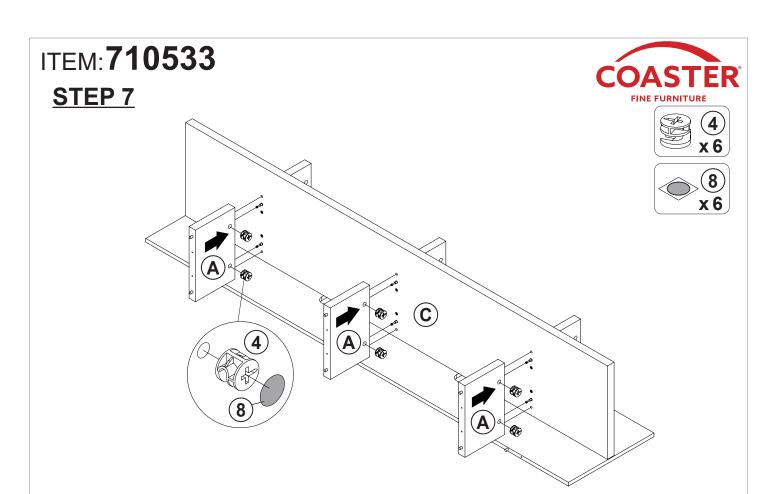

### HARDWARE IDENTIFICATION

| Z  |                          |        |        |    |                             |                   |        |
|----|--------------------------|--------|--------|----|-----------------------------|-------------------|--------|
| NO | DESCRIPTION              | FIGURE | Q'TY   | NO | DESCRIPTION                 | FIGURE            | Q'TY   |
| 1  | GLUE 40g                 |        | 1 PC   | 5  | LONG SCREW<br>Ø 4.5x42mm SR | AULIUIU M         | 3 PCS  |
| 2  | WOODEN DOWEL<br>Ø8x30mm  |        | 30 PCS | 6  | BOLT<br>Ø9.5x55mm SR        | <b>Management</b> | 15 PCS |
| 3  | CAM BOLT<br>Ø7x35.5mm SR |        | 15 PCS | 7  | FOOT<br>Ø35xH19mm           |                   | 7 PCS  |
| 4  | CAM LOCK<br>Ø15x12mm SR  |        | 15 PCS | 8  | STICKER<br>Ø20mm            |                   | 3 PCS  |