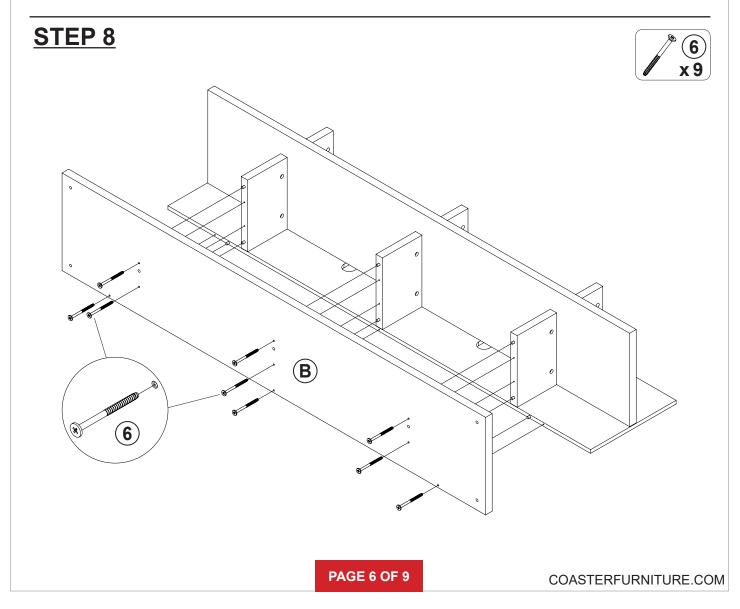

|--------|
| NO | DESCRIPTION              | FIGURE | Q'TY   | NO | DESCRIPTION                 | FIGURE            | Q'TY   |
| 1  | GLUE 40g                 |        | 1 PC   | 5  | LONG SCREW<br>Ø 4.5x42mm SR | AULIUIU M         | 3 PCS  |
| 2  | WOODEN DOWEL<br>Ø8x30mm  |        | 30 PCS | 6  | BOLT<br>Ø9.5x55mm SR        | <b>Management</b> | 15 PCS |
| 3  | CAM BOLT<br>Ø7x35.5mm SR |        | 15 PCS | 7  | FOOT<br>Ø35xH19mm           |                   | 7 PCS  |
| 4  | CAM LOCK<br>Ø15x12mm SR  |        | 15 PCS | 8  | STICKER<br>Ø20mm            |                   | 3 PCS  |

#### NOTE:

Phillips head screw driver is required in the assembly process; however, manufacturer does not provide this item.

# ITEM: **710533 STEP 1**















## ITEM:710533







### STEP 6













COASTERFURNITURE.COM



# STEP 12 COMPLETE



## ITEM:710533





Note: Dimension tolerance ±5%