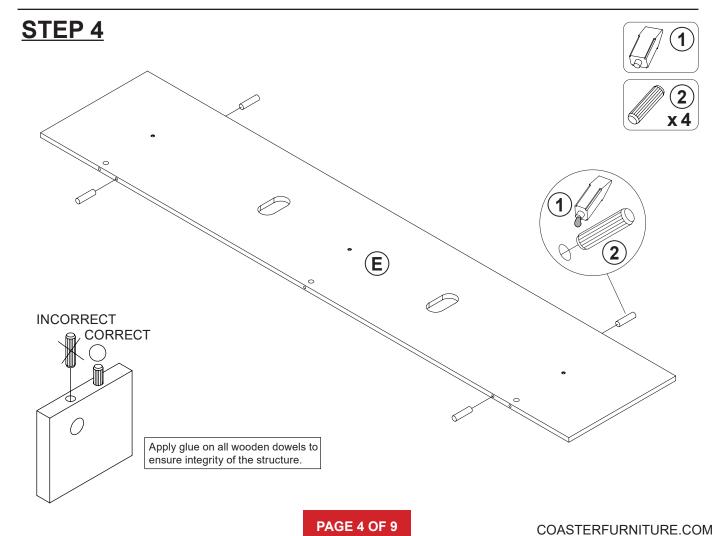

### HARDWARE IDENTIFICATION

| Z  |                          |        |        |    |                             |                   |        |
|----|--------------------------|--------|--------|----|-----------------------------|-------------------|--------|
| NO | DESCRIPTION              | FIGURE | Q'TY   | NO | DESCRIPTION                 | FIGURE            | Q'TY   |
| 1  | GLUE 40g                 |        | 1 PC   | 5  | LONG SCREW<br>Ø 4.5x42mm SR | AULIUIU M         | 3 PCS  |
| 2  | WOODEN DOWEL<br>Ø8x30mm  |        | 30 PCS | 6  | BOLT<br>Ø9.5x55mm SR        | <b>Management</b> | 15 PCS |
| 3  | CAM BOLT<br>Ø7x35.5mm SR |        | 15 PCS | 7  | FOOT<br>Ø35xH19mm           |                   | 7 PCS  |
| 4  | CAM LOCK<br>Ø15x12mm SR  |        | 15 PCS | 8  | STICKER<br>Ø20mm            |                   | 3 PCS  |