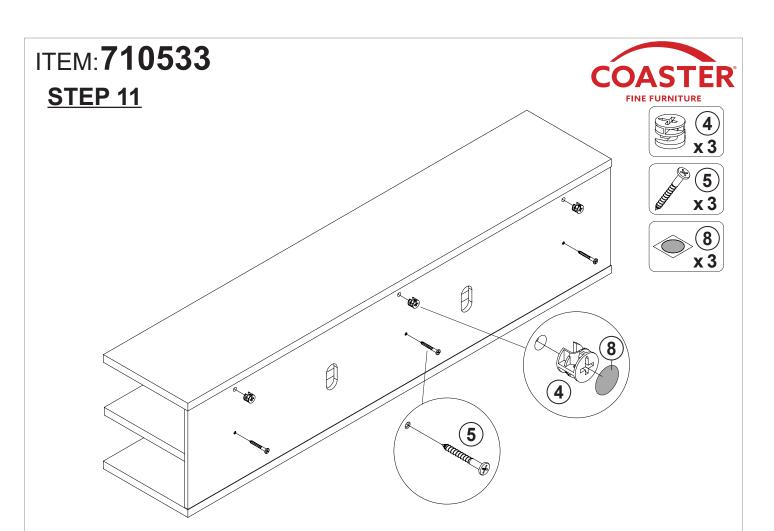

N              | FIGURE | Q'TY   | NO | DESCRIPTION                 | FIGURE            | Q'TY   |
| 1  | GLUE 40g                 |        | 1 PC   | 5  | LONG SCREW<br>Ø 4.5x42mm SR | AULIUIU M         | 3 PCS  |
| 2  | WOODEN DOWEL<br>Ø8x30mm  |        | 30 PCS | 6  | BOLT<br>Ø9.5x55mm SR        | <b>Management</b> | 15 PCS |
| 3  | CAM BOLT<br>Ø7x35.5mm SR |        | 15 PCS | 7  | FOOT<br>Ø35xH19mm           |                   | 7 PCS  |
| 4  | CAM LOCK<br>Ø15x12mm SR  |        | 15 PCS | 8  | STICKER<br>Ø20mm            |                   | 3 PCS  |

#### NOTE:

Phillips head screw driver is required in the assembly process; however, manufacturer does not provide this item.

# ITEM: **710533 STEP 1**















## ITEM:710533







### STEP 6













COASTERFURNITURE.COM



# STEP 12 COMPLETE



## ITEM:710533





Note: Dimension tolerance ±5%