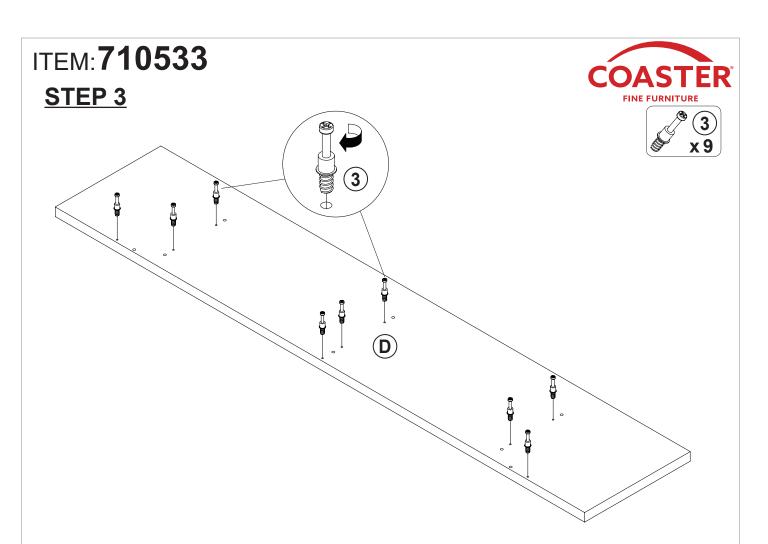

### ITEM: 710533

### HARDWARE IDENTIFICATION

| Z  |                          |        |        |    |                             |                   |        |
|----|--------------------------|--------|--------|----|-----------------------------|-------------------|--------|
| NO | DESCRIPTION              | FIGURE | Q'TY   | NO | DESCRIPTION                 | FIGURE            | Q'TY   |
| 1  | GLUE 40g                 |        | 1 PC   | 5  | LONG SCREW<br>Ø 4.5x42mm SR | AULIUIU M         | 3 PCS  |
| 2  | WOODEN DOWEL<br>Ø8x30mm  |        | 30 PCS | 6  | BOLT<br>Ø9.5x55mm SR        | <b>Management</b> | 15 PCS |
| 3  | CAM BOLT<br>Ø7x35.5mm SR |        | 15 PCS | 7  | FOOT<br>Ø35xH19mm           |                   | 7 PCS  |
| 4  | CAM LOCK<br>Ø15x12mm SR  |        | 15 PCS | 8  | STICKER<br>Ø20mm            |                   | 3 PCS  |