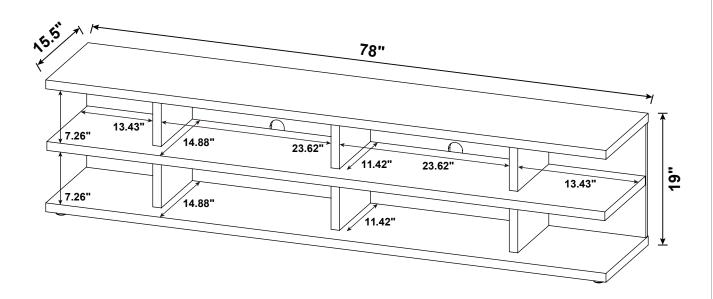

SCRIPTION                 | FIGURE            | Q'TY   |
| 1  | GLUE 40g                 |        | 1 PC   | 5  | LONG SCREW<br>Ø 4.5x42mm SR | AULIUIU M         | 3 PCS  |
| 2  | WOODEN DOWEL<br>Ø8x30mm  |        | 30 PCS | 6  | BOLT<br>Ø9.5x55mm SR        | <b>Management</b> | 15 PCS |
| 3  | CAM BOLT<br>Ø7x35.5mm SR |        | 15 PCS | 7  | FOOT<br>Ø35xH19mm           |                   | 7 PCS  |
| 4  | CAM LOCK<br>Ø15x12mm SR  |        | 15 PCS | 8  | STICKER<br>Ø20mm            |                   | 3 PCS  |

#### NOTE:

Phillips head screw driver is required in the assembly process; however, manufacturer does not provide this item.

# ITEM: **710533 STEP 1**















## ITEM:710533







### STEP 6













COASTERFURNITURE.COM



# STEP 12 COMPLETE



## ITEM:710533





Note: Dimension tolerance ±5%