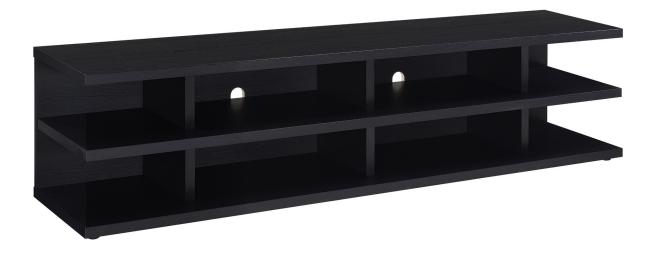

# ASSEMBLY INSTRUCTIONS COASTER FINE FURNITURE

Fine Furniture for every stage of life

710533 *TV STAND* 

REVISION 0 : 11/25/2024 REVISION 1 : 03/11/2025

PAGE 1 OF 9

COASTERFURNITURE.COM

**ASSEMBLY TIME** 

60 MINUTES

MAX TV SIZE: 85"