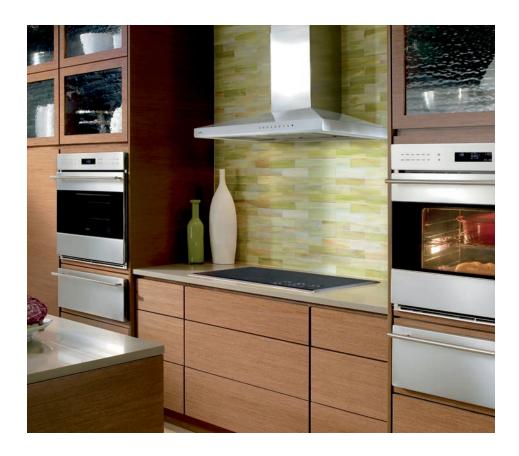

Cooktop hoods are recommended for use with Wolf induction, electric and gas cooktops and integrated modules. For Wolf ranges and rangetops, a pro ventilation hood is recommended.