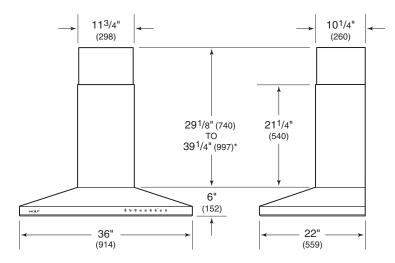

### **DIMENSIONS**

 $^*49^{1/8}$ " (1248) to  $59^{1/4}$ " (1505) with accessory flue extension.

Accessories available through an authorized Wolf dealer. For local dealer information, visit the find a showroom section of our website, wolfappliance.com.

wolfappliance.com

| SPECIFICATIONS                           |                                                                                                    |
|------------------------------------------|----------------------------------------------------------------------------------------------------|
| PRODUCT Dimensions Overall Height Weight | 36"W x 6"H x 22"D<br>35 <sup>1</sup> / <sub>8</sub> " – 45 <sup>1</sup> / <sub>4</sub> "<br>100 lb |
| DISCHARGE<br>Vertical                    | 6" Round                                                                                           |
| ELECTRICAL<br>Supply<br>Service          | 110/120 VAC, 60 Hz<br>15 amp circuit                                                               |
| INSTALLATION Bottom of Hood to 0         | Countertop 24" – 36"                                                                               |