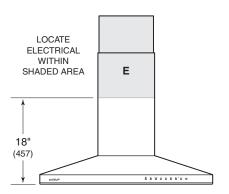

### **ELECTRICAL LOCATION**

 $24\ensuremath{\text{"}}\xspace$  (610) TO  $36\ensuremath{\text{"}}\xspace$  (914) BOTTOM EDGE TO COUNTERTOP