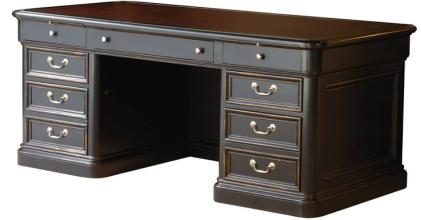

The top is comprised of leather with blind tooling.

Louis Philippe finish is moderately distressed on select hardwoods and veneers.

Two file drawers on metal slides can accommodate letter or legal hanging files.

Drop-front center drawer with keyboard pull-out and wrist rest.

Secretarial pull-out writing surface.

Pull-out writing surface over each pedestal.

Locking system in each pedestal.

Secret compartment with touchmatic door with one adjustable shelf in front of each pedestal.

Four box drawers.

Wire management.

Some assembly required.

| Overall Width:  | 72 in    |
|-----------------|----------|
| Overall Depth:  | 36 in    |
| Overall Height: | 30 in    |
| Weight:         | 371.0 lb |