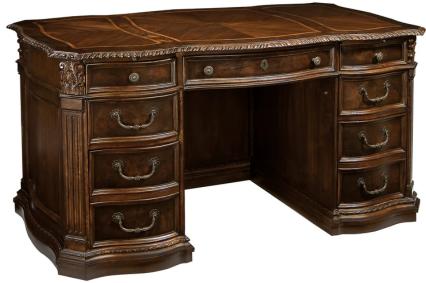

## Junior Executive Desk 79170

hekman.com

Select solids, burl and flat cut walnut veneers.

Old World Walnut Burl finish.

Top is comprised of walnut inlay in three panels.

Wire management.

Pull-out writing surface over each pedestal.

Four box drawers.

Two file drawers on metal slides.

Drop-front center drawer with keyboard pull-out and wrist rest.

Secretarial pull-out work surface.

Some assembly required.

Overall Width 60.25" (153 cm)

Overall Depth 32" (81.28 cm)

Overall Height 30" (76 cm)

Kneehole Width 24" (60.96 cm)

Kneehole Depth 25.25" (64 cm)

Kneehole Height 23.75" (60.33 cm)

Overall Width: 60.25 in

Overall Depth: 32 in

Overall Height: 30 in

**Weight:** 288.0 lb