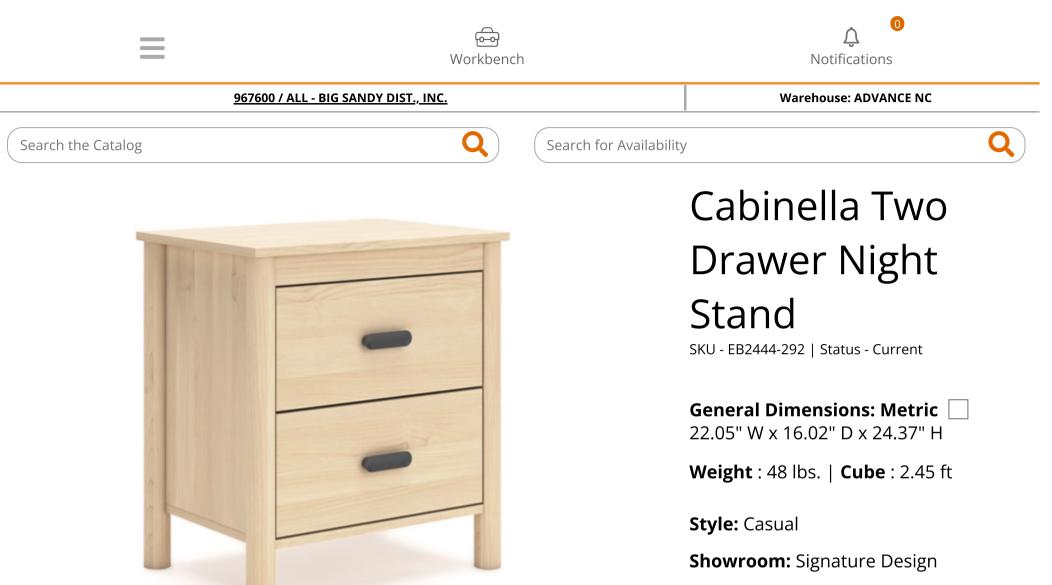

## **PRODUCT DESCRIPTION**

This nightstand brings on-trend style and a sense of serenity to the bedroom. Invitingly simple, its spacious drawers give you plenty of space to store your bedside essentials. Best of all, the natural wood finish and relaxed warmth complement any interior design.

- Made with engineered wood (MDF/particleboard/plywood) and decorative laminate for the right balance of affordability and durability
- Decorative laminate replicates natural or man-made material surfaces with consistent color, pattern and texture
- Natural colored replicated ash wood grain finish with authentic touch
- 2 smooth-gliding drawers with vinyl-wrapped sides and back for durability
- Drawer knobs with metallic brown finish
- Round post legs
- Assembly required

## □ General Dimensions: Metric

22.05" W x 16.02" D x 24.37" H

| Inches | : 22.05" W x 16.02" D x<br>24.37" H | Carton:<br>Inches : 29.7" W x 17.4" D x 8.2" | Unit of<br>Measure:             | EA                 |  |
|--------|-------------------------------------|----------------------------------------------|---------------------------------|--------------------|--|
|        | 24.37 11                            | Express<br>Shipped:                          | Η                               | Qty Per<br>Carton: |  |
|        |                                     | Inches                                       | : 29.7" W x 17.4" D x 8.2"<br>H |                    |  |
|        |                                     | Weight                                       | : 48 lbs.                       |                    |  |
|        |                                     | Cubes                                        | : 2.45 ft                       |                    |  |
|        |                                     | UPC                                          | : 024052874518                  |                    |  |