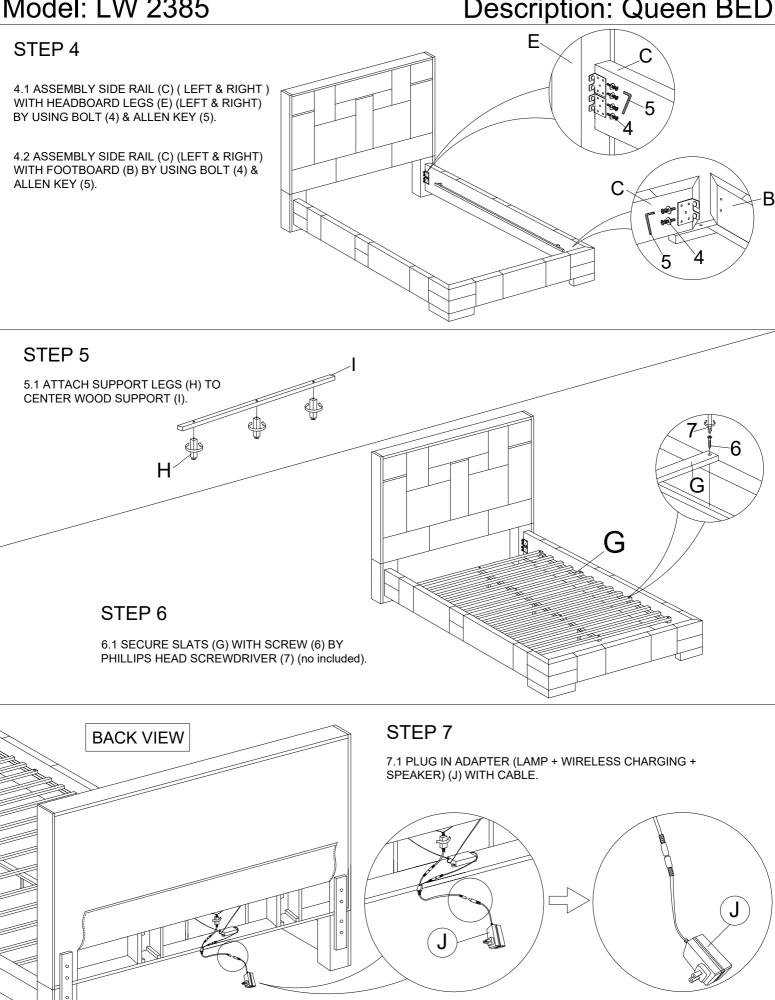

# **Assembly Instruction**

Model: LW 2385

Description: Queen BED

#1 You can adjust the brightness according to your needs. Turn on the light by touching it, and the brightness has two levels. The third touch will turn off the light.

#### Speaker #2