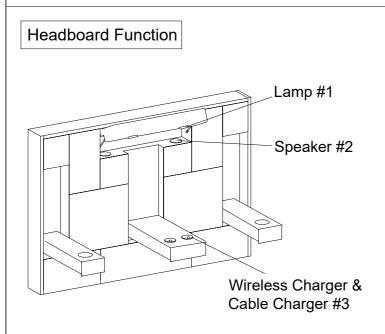

# **Assembly Instruction**

Model: LW 2385

Description: Queen BED

#1 You can adjust the brightness according to your needs. Turn on the light by touching it, and the brightness has two levels. The third touch will turn off the light.