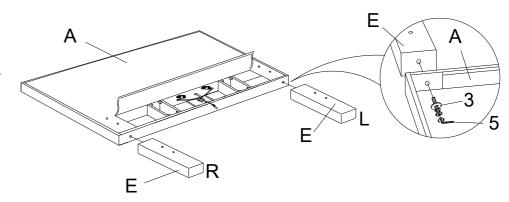

### Step 1

1.1 - ASSEMBLY HEADBOARD (A) WITH HEADBOARD LEGS (E) (LEFT & RIGHT) BY USING BOLT (3) & ALLEN KEY (5).