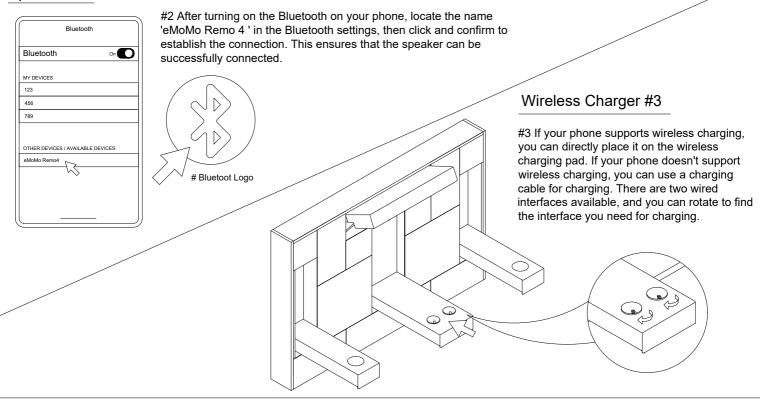

| J   | Adapter (Lamp + Wireless<br>Charging + Speaker) |        | 1 Pc   |  |

### Step 1

1.1 - ASSEMBLY HEADBOARD (A) WITH HEADBOARD LEGS (E) (LEFT & RIGHT) BY USING BOLT (3) & ALLEN KEY (5).



## Step 2

2.1 - ASSEMBLY HEADBOARD (A) AND HEADBOARD LEGS (E) (LEFT & RIGHT) WITH HEADBOARD SUPPORT (D) BY USING BOLT (3) & ALLEN KEY (5).



## Step 3

3.1 ASSEMBLY FOOTBOARD LEGS (F) WITH FOOTBOARD (B) BY USING BOLT (1), LOCK WASHER (2) & ALLEN KEY (5).



# **Assembly Instruction**

Model: LW 2385 Description: Queen BED



Page 2

# **Assembly Instruction**

Model: LW 2385

Description: Queen BED





#1 You can adjust the brightness according to your needs. Turn on the light by touching it, and the brightness has two levels. The third touch will turn off the light.

#### Speaker #2



### FINISHED