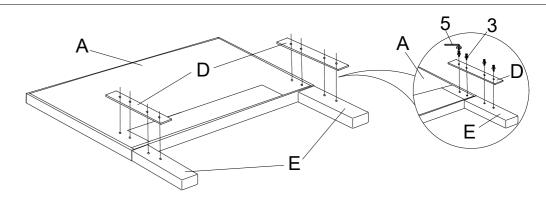

## Step 2

2.1 - ASSEMBLY HEADBOARD (A) AND HEADBOARD LEGS (E) (LEFT & RIGHT) WITH HEADBOARD SUPPORT (D) BY USING BOLT (3) & ALLEN KEY (5).