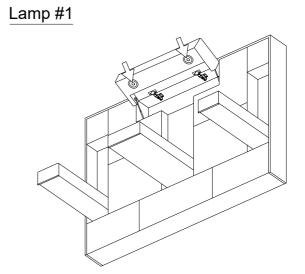

# **Assembly Instruction**

Model: LW 2385

Description: Queen BED

#1 You can adjust the brightness according to your needs. Turn on the light by touching it, and the brightness has two levels. The third touch will turn off the light.