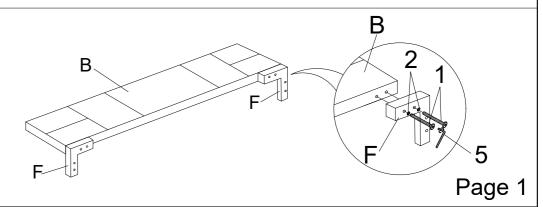

## Step 3

3.1 ASSEMBLY FOOTBOARD LEGS (F) WITH FOOTBOARD (B) BY USING BOLT (1), LOCK WASHER (2) & ALLEN KEY (5).