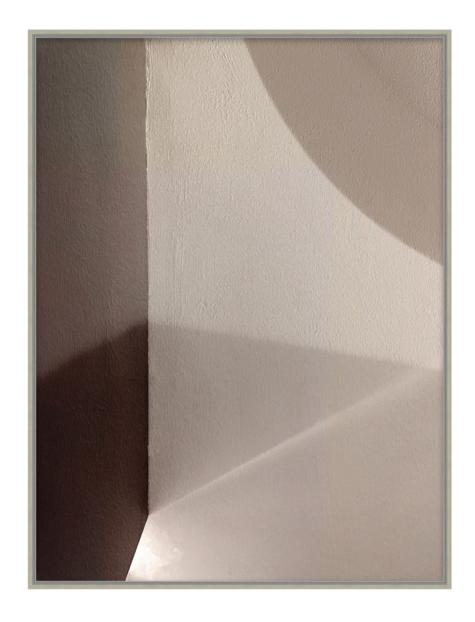

## **Around the Corner 1**

D2770S55392-4724

Around the Corner 1 is a study of contrasts that includes angular shapes, contour lines, and dual tonality. This work on canvas masterfully captures the art of chiaroscuro, a technique used to highlight the use of light and shadow. The manipulation of light and shadow infuses this composition with a sense of depth, drama, and realism that draws the viewer into the scene. Part of the carefully curated ART by TA collection, Around the Corner 1 is a skillful presentation of technique and shadow in a refined form.