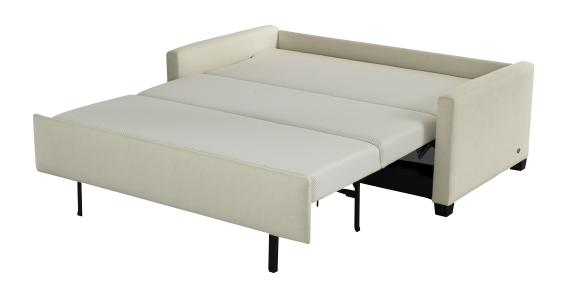

#### **Standard Features:**

Premium high-density,
high-resiliency foam
Loose back and seat cushions
Fall away back becomes mattress
section
Zero wall clearance
Single needle top-stitch
Limited lifetime warranty on frame
Limited five-year warranty on
mechanism
Quick-ship delivery

### **Mattress Options:**

Four inches of high-density, high-resiliency foam Four inches of plush, high-density foam with a cooling gel topper

Please use actual leather, fabric, Crypton', Sunbrella' and Ultrasuede' swatches when specifying furniture as the colors shown may vary due to the printing process.