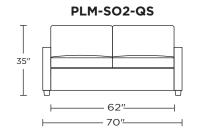

# PLM-SO3-QP 35" 68" 76"

Scale: 1/4 inch = 1 foot All dimensions are approximate and subject to change. Specify components from the sitting position. U.S. patents #6904628 & 8011034 V07.20.23