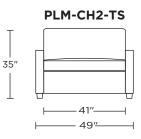

# COMFORT SLEEPER® COLLECTION | SILVER

# **PALMER**







#### **PALMER**

#### **Standard Features:**

Premium high-density,
high-resiliency foam
Loose back and seat cushions
Fall away back becomes mattress
section
Zero wall clearance
Single needle top-stitch
Limited lifetime warranty on frame
Limited five-year warranty on
mechanism
Quick-ship delivery

# PLM-SO3-QP 35" 68" 76"







## Options:

Wood legs in Acorn, Espresso or Walnut finish

### **Mattress Options:**

Four inches of high-density, high-resiliency foam Four inches of plush, high-density foam with a cooling gel topper

Please use actual leather, fabric, Crypton', Sunbrella' and Ultrasuede' swatches when specifying furniture as the colors shown may vary due to the printing process.











Scale: 1/4 inch = 1 foot All dimensions are approximate and subject to change. Specify components from the sitting position. U.S. patents #6904628 & 8011034 V07.20.23