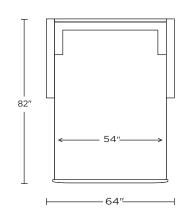

# COMFORT SLEEPER® COLLECTION | SILVER

# **PALMER**







#### **PALMER**

#### **Standard Features:**

Premium high-density,
high-resiliency foam
Loose back and seat cushions
Fall away back becomes mattress
section
Zero wall clearance
Single needle top-stitch
Limited lifetime warranty on frame
Limited five-year warranty on
mechanism
Quick-ship delivery

# PLM-SO3-QP 35" 68" 76"







## Options:

Wood legs in Acorn, Espresso or Walnut finish

### **Mattress Options:**

Four inches of high-density, high-resiliency foam Four inches of plush, high-density foam with a cooling gel topper

Please use actual leather, fabric, Crypton', Sunbrella' and Ultrasuede' swatches when specifying furniture as the colors shown may vary due to the printing process.











Scale: 1/4 inch = 1 foot All dimensions are approximate and subject to change. Specify components from the sitting position. U.S. patents #6904628 & 8011034 V07.20.23