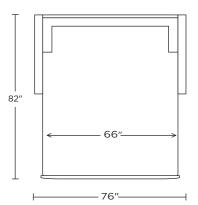

# COMFORT SLEEPER® COLLECTION | SILVER

# **PALMER**







#### **PALMER**

#### **Standard Features:**

Premium high-density,
high-resiliency foam
Loose back and seat cushions
Fall away back becomes mattress
section
Zero wall clearance
Single needle top-stitch
Limited lifetime warranty on frame
Limited five-year warranty on
mechanism
Quick-ship delivery

# PLM-SO3-QP 35" 68" 76"







## Options:

Wood legs in Acorn, Espresso or Walnut finish

### **Mattress Options:**

Four inches of high-density, high-resiliency foam Four inches of plush, high-density foam with a cooling gel topper

Please use actual leather, fabric, Crypton', Sunbrella' and Ultrasuede' swatches when specifying furniture as the colors shown may vary due to the printing process.











Scale: 1/4 inch = 1 foot All dimensions are approximate and subject to change. Specify components from the sitting position. U.S. patents #6904628 & 8011034 V07.20.23