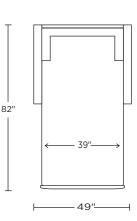

# PLM-SO3-QP 35" 68" 76"

Scale: 1/4 inch = 1 foot All dimensions are approximate and subject to change. Specify components from the sitting position. U.S. patents #6904628 & 8011034 V07.20.23