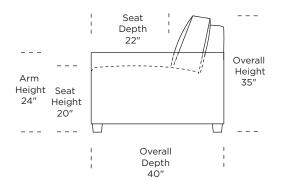

# PLM-SO3-QP 35" 68" 76"

Scale: 1/4 inch = 1 foot All dimensions are approximate and subject to change. Specify components from the sitting position. U.S. patents #6904628 & 8011034 V07.20.23