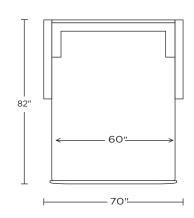

# COMFORT SLEEPER® COLLECTION | SILVER

# **PALMER**







#### **PALMER**

#### **Standard Features:**

Premium high-density,
high-resiliency foam
Loose back and seat cushions
Fall away back becomes mattress
section
Zero wall clearance
Single needle top-stitch
Limited lifetime warranty on frame
Limited five-year warranty on
mechanism
Quick-ship delivery

# PLM-SO3-QP 35" 68" 76"







## Options:

Wood legs in Acorn, Espresso or Walnut finish

### **Mattress Options:**

Four inches of high-density, high-resiliency foam Four inches of plush, high-density foam with a cooling gel topper

Please use actual leather, fabric, Crypton', Sunbrella' and Ultrasuede' swatches when specifying furniture as the colors shown may vary due to the printing process.











Scale: 1/4 inch = 1 foot All dimensions are approximate and subject to change. Specify components from the sitting position. U.S. patents #6904628 & 8011034 V07.20.23