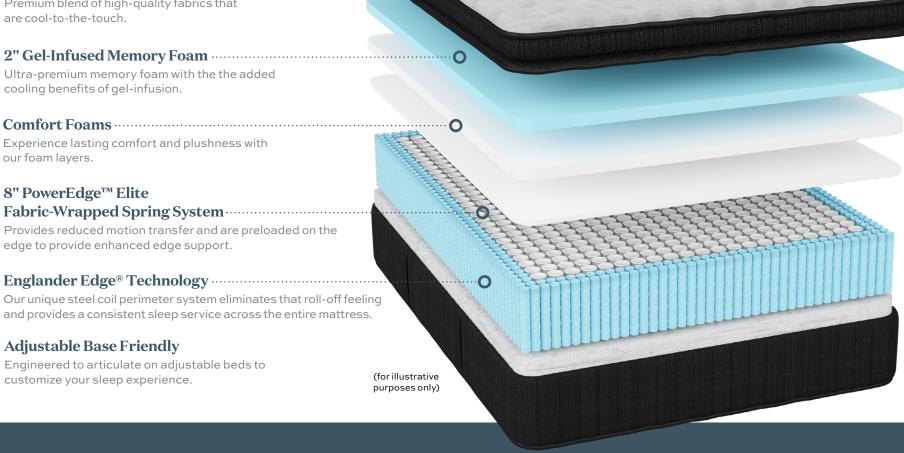

### E-Cool Cover

Premium blend of high-quality fabrics that are cool-to-the-touch.

### 2" Gel-Infused Memory Foam .....

Ultra-premium memory foam with the the added cooling benefits of gel-infusion.

Experience lasting comfort and plushness with our foam layers.

### 8" PowerEdge™ Elite Fabric-Wrapped Spring System .....

Provides reduced motion transfer and are preloaded on the edge to provide enhanced edge support.

### Englander Edge® Technology .....

Our unique steel coil perimeter system eliminates that roll-off feeling and provides a consistent sleep service across the entire mattress.

### Adjustable Base Friendly

Engineered to articulate on adjustable beds to customize your sleep experience.

**Overall Height:** 

plus or minus 1/2"

**Comfort Level:** 

Medium Plush

Non-Prorated Warranty

Proven materials built to last