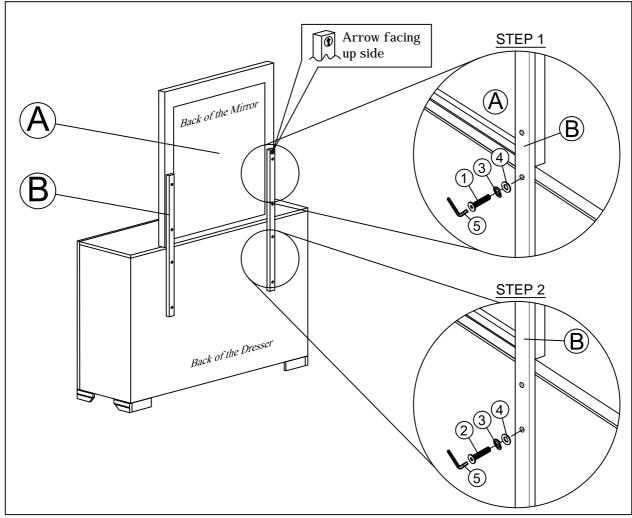

ITEM NO: B3200-11 MIRROR

| BOX  | OF MIRROR |                        |     |
|------|-----------|------------------------|-----|
| ITEM | DRAWING   | DESCRIPTION            | QTY |
| A    | //        | MIRROR                 | 1   |
| В    |           | MIRROR<br>SUPPORT RAIL | 2   |

## BOX OF MIRROR HARDWARE LIST

| ITEM | DRAWING  | DESCRIPTION               | QTY |
|------|----------|---------------------------|-----|
| 1    | 9        | JCBC SCREW<br>(M6 x 35mm) | 8   |
| 2    | 9        | JCBC SCREW<br>(M6 x 40mm) | 8   |
| 3    | 0        | SPRING<br>WASHER (M6)     | 8   |
| 4    | 0        | FLAT WASHER<br>(1/4)      | 8   |
| 5    | <b>\</b> | ALLEN KEY<br>(M4)         | 1   |

## THE HARDWARE IS LOCATED IN THE PACKING ITEMS

NOTE : MUST TIGHTEN SCREWS PERIODICALLY. WITH USE SCREWS MAY BECOME LOOSE. CHECK TIGHNESS OF ALL SCREWS EVERY 6-8 WEEKS.