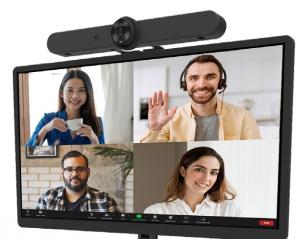

#### COMPATIBLE WITH CONFERENCE CAMERAS

The MPC77 mobile cart is optimized for conferencing with its included camera shelves. The cart is compatible with most popular all-inone conferencing solutions and video bars.