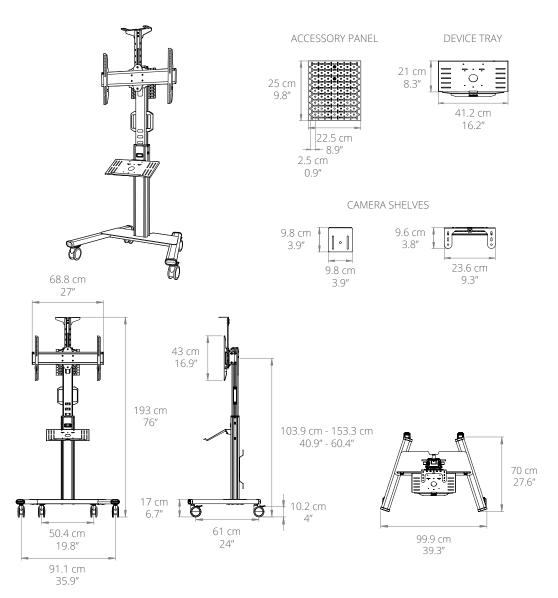

#### **FEATURES & SPECIFICATIONS**

- Fits most 37" to 77" TVs
- Supports TVs up to 130 lb (59 kg)
- Accommodates VESA sizes from 100x100 to 600x400
- Accessible tilt mechanism provides +10° to -5° of tilt
- Adjustable horizontal leveling
- Height adjustable between 40.9" (103.9 cm) and 60.4" (153.3 cm)
- Four wheel locks can be applied and released with your foot
- Includes an adjustable device tray for meeting room touch controllers capable of supporting up to 15 lb (6.8 kg)
- Camera shelves designed to work with all-in-one conference cameras and video bars
- Accessory Panel to easily attach mini-PCs and other AV gear weighing up to 20 lbs (9.1 kg)

## **TECHNICAL ILLUSTRATIONS**

#### COMPATIBLE WITH CONFERENCE CAMERAS

The MPC77 mobile cart is optimized for conferencing with its included camera shelves. The cart is compatible with most popular all-inone conferencing solutions and video bars.

#### **AV INTEGRATION**

Includes a device tray, camera shelves and accessory panel for seamless integration with conferencing solutions. Mount your conferencing camera or or meeting room touch controller with flexibility and improve ergonomics.

#### CABLE MANAGEMENT

Keep cables organized and secure with comprehensive cable management including a dedicated place for power strips with room for bulky power adapters. Avoid accidental disconnection or snags during transport.

#### HEIGHT ADJUSTMENT

Set the TV and conferencing camera to the right angle with height and tilt adjustments. Avoid glare and enjoy a distraction-free experience.

#### EASY MANEUVERABILITY

4" lockable wheels provide ease of movement on carpet and over thresholds. The included height adjustable handles assist in movement without the need to touch the display.

kanto