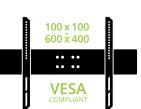

#### **FEATURES & SPECIFICATIONS**

- Fits most 37" to 77" TVs
- Supports TVs up to 130 lb (59 kg)
- Accommodates VESA sizes from 100x100 to 600x400
- Accessible tilt mechanism provides +10° to -5° of tilt
- Adjustable horizontal leveling
- Height adjustable between 40.9" (103.9 cm) and 60.4" (153.3 cm)
- Four wheel locks can be applied and released with your foot
- Includes an adjustable device tray for meeting room touch controllers capable of supporting up to 15 lb (6.8 kg)
- Camera shelves designed to work with all-in-one conference cameras and video bars
- Accessory Panel to easily attach mini-PCs and other AV gear weighing up to 20 lbs (9.1 kg)