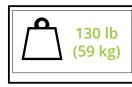

#### **FEATURES & SPECIFICATIONS**

- Fits most 37" to 77" TVs
- Supports TVs up to 130 lb (59 kg)
- Accommodates VESA sizes from 100x100 to 600x400
- Accessible tilt mechanism provides +10° to -5° of tilt
- Adjustable horizontal leveling
- Height adjustable between 40.9" (103.9 cm) and 60.4" (153.3 cm)
- Four wheel locks can be applied and released with your foot
- Includes an adjustable device tray for meeting room touch controllers capable of supporting up to 15 lb (6.8 kg)
- Camera shelves designed to work with all-in-one conference cameras and video bars
- Accessory Panel to easily attach mini-PCs and other AV gear weighing up to 20 lbs (9.1 kg)