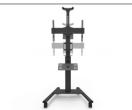

# MPC77

Designed specifically for video conferencing, the MPC77 rolling TV stand comes with everything you need to deploy a mobile conferencing solution. From a device tray that integrates with meeting room touch controllers to a shelf specifically designed for all-in-one conferencing devices, this mobile media cart seamlessly integrates with your gear while keeping you organized with cable management and mounting points. Set your TV and conferencing camera to the right angle with height and tilt adjustments and enjoy a glare-free experience. The cart is compatible with conferencing solutions and video bars and can be moved from room to room for easy sharing across departments. The MPC77 rolling AV cart includes handles and 4" wheels for added safety.

#### **FEATURES & SPECIFICATIONS**

- Fits most 37" to 77" TVs
- Supports TVs up to 130 lb (59 kg)
- Accommodates VESA sizes from 100x100 to 600x400
- Accessible tilt mechanism provides +10° to -5° of tilt
- Adjustable horizontal leveling
- Height adjustable between 40.9" (103.9 cm) and 60.4" (153.3 cm)
- Four wheel locks can be applied and released with your foot
- Includes an adjustable device tray for meeting room touch controllers capable of supporting up to 15 lb (6.8 kg)
- Camera shelves designed to work with all-in-one conference cameras and video bars
- Accessory Panel to easily attach mini-PCs and other AV gear weighing up to 20 lbs (9.1 kg)