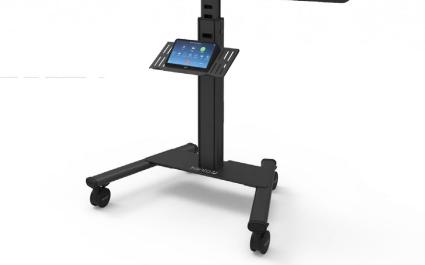

#### **AV INTEGRATION**

Includes a device tray, camera shelves and accessory panel for seamless integration with conferencing solutions. Mount your conferencing camera or or meeting room touch controller with flexibility and improve ergonomics.