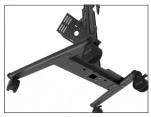

#### EASY MANEUVERABILITY

4" lockable wheels provide ease of movement on carpet and over thresholds. The included height adjustable handles assist in movement without the need to touch the display.

kanto