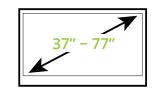

#### **FEATURES & SPECIFICATIONS**

- Fits most 37" to 77" TVs
- Supports TVs up to 130 lb (59 kg)
- Accommodates VESA sizes from 100x100 to 600x400
- Accessible tilt mechanism provides +10° to -5° of tilt
- Adjustable horizontal leveling
- Height adjustable between 40.9" (103.9 cm) and 60.4" (153.3 cm)
- Four wheel locks can be applied and released with your foot
- Includes an adjustable device tray for meeting room touch controllers capable of supporting up to 15 lb (6.8 kg)
- Camera shelves designed to work with all-in-one conference cameras and video bars
- Accessory Panel to easily attach mini-PCs and other AV gear weighing up to 20 lbs (9.1 kg)