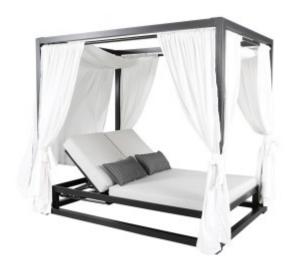

## **C**ABANA**C**OAST

Product No: 30069-3-BK Name: Apex Cabana Daybed

Collection: Apex Material: Aluminum Weight: 264 lbs

**Detail:** The Apex patio furniture collection features durable cast aluminum and North American brand powder-coat paint. Pair the Apex daybed with our aluminum Outdoor Cabana featuring Sunbrella fabric canopy to create the Apex Cabana Daybed. The Apex Cabana Daybed's simple designer look with flowing canopy will give a modern and luxurious feel to your outdoor setting. The collection includes conversation sets, dining sets, and outdoor sectionals. Canadian made outdoor cushions include 3902 Dupione Silver, 21"\*13" Pillows 8019 Deep Sea. The Deep Seating Group Picture Cushions Shown 8351 Silver, Pillows 8351 Silver.