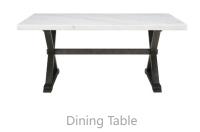

The **Lexi Dining** could be the heart of your entertaining space. Not only is it the perfect table for serving up dinner party courses and festive family feasts, but it will also set the aesthetic for you room and will allow you to stage centerpieces that are all your own. The Lexi pairs a wood trestle base with a natural marble top for a modern-meets-farmhouse appearance.

## **Product Features and Benefits**

- Rubber Wood Framing
- Natural white marble top
  - Trestle base design
  - Espresso wood finish
- Foam filled seat and back cushion
  - Tufted chair detailing
  - Plastic floor protectors