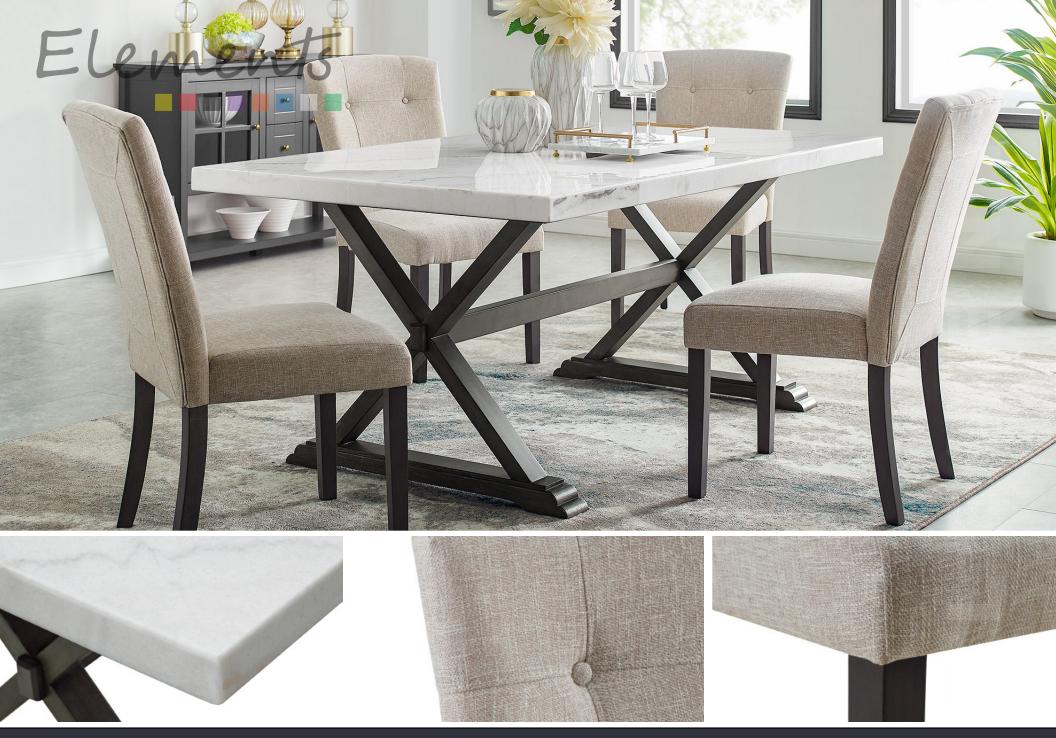

The **Lexi Dining** could be the heart of your entertaining space. Not only is it the perfect table for serving up dinner party courses and festive family feasts, but it will also set the aesthetic for you room and will allow you to stage centerpieces that are all your own. The Lexi pairs a wood trestle base with a natural marble top for a modern-meets-farmhouse appearance.

## **Product Features and Benefits**

- Rubber Wood Framing
- Natural white marble top
  - Trestle base design
  - Espresso wood finish
- Foam filled seat and back cushion
  - Tufted chair detailing
  - Plastic floor protectors