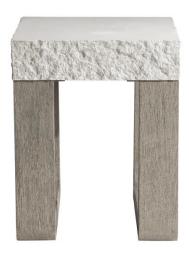

## **Bristol Outdoor Side Table**

#### **Pieces Shown**

X05121B Bristol Side Table Base X05121T Bristol Side Table Top

## **Features**

- Glass-reinforced concrete top in Sand Grey finish, with smooth top surface and textured sides
- Two teak, shaped, parallel support legs in Weathered Teak finish
- Ends are open
- Stainless steel adjustable glides
- Protective cover available for an additional charge
- Specifications subject to change without notice