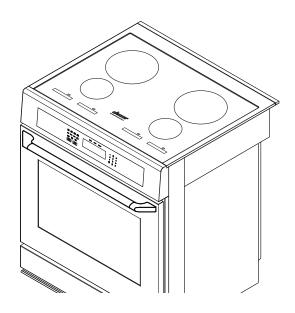

## RANGE MODELS: DR30EIS, DR30EIFS, RNR30NIS, RNR30NIFS, RR30NIFS



Downdraft Vent Trim Kit, P/N ATKR30SR

INSTALLATION INSTRUCTIONS

## Parts included with this kit:





3 Hex Screws PN 83023

Rear Trim Piece PN 107324

## **Introduction:**

The DR30EI[F]S, RNR30NI[F]S and RR30NI[F]S ranges require a rear trim piece for installations with a downdraft vent. The trim piece attaches to the back of the range and covers the front of the downdraft vent chassis when the range is slid into position.

## **Instructions**:

Install the rear trim piece as shown using the three hex screws included with the kit. The screws thread into the pre-drilled holes on the back of the range.



**Trim Installation** (Range style varies with model)



Trim Installed