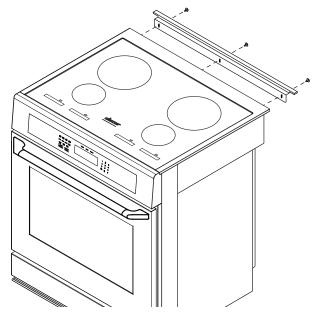

## **Instructions**:

Install the rear trim piece as shown using the three hex screws included with the kit. The screws thread into the pre-drilled holes on the back of the range.

**Trim Installation** (Range style varies with model)