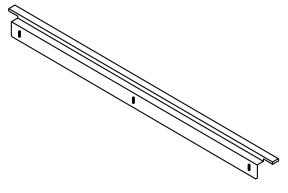

## Parts included with this kit:

3 Hex Screws PN 83023

Rear Trim Piece PN 107324

## **Introduction:**

The DR30EI[F]S, RNR30NI[F]S and RR30NI[F]S ranges require a rear trim piece for installations with a downdraft vent. The trim piece attaches to the back of the range and covers the front of the downdraft vent chassis when the range is slid into position.