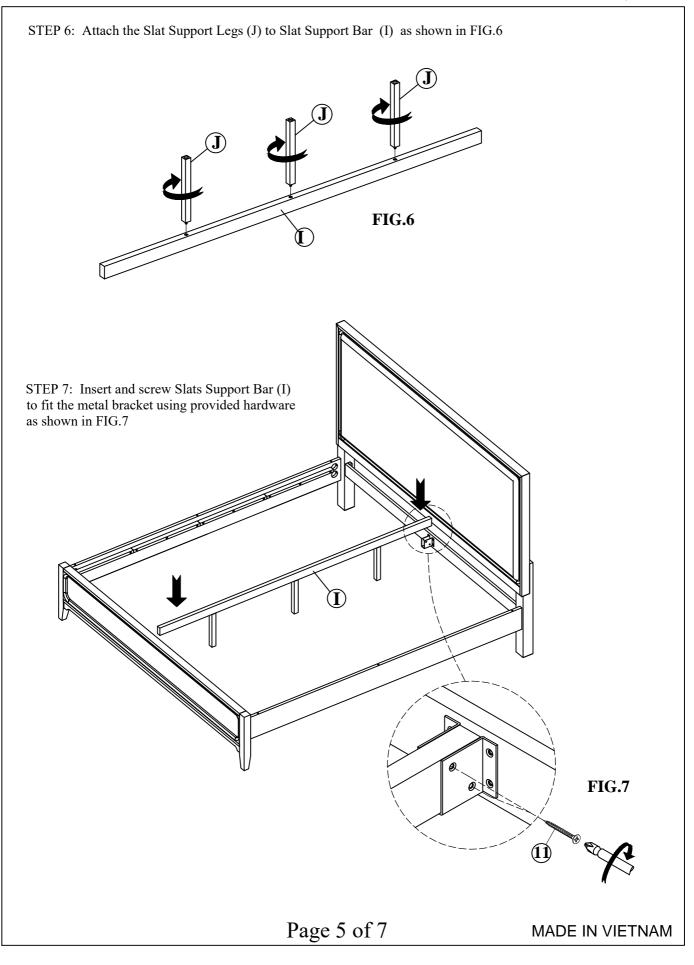

| Components List : BW-3001CKH/BW-3001KH |                                       |                                |      |  |  |
|----------------------------------------|---------------------------------------|--------------------------------|------|--|--|
| NO.                                    | DE                                    | Q' TY                          |      |  |  |
| A                                      |                                       | H Right Leg                    | 1pc  |  |  |
| В                                      |                                       | H Left Leg                     | 1pc  |  |  |
| C                                      |                                       | Headboard                      | 1pc  |  |  |
| D                                      |                                       | Wood stretcher                 | 1pc  |  |  |
| Components List : BW-3001CKF/BW-3001KF |                                       |                                |      |  |  |
| E                                      |                                       | Footboard                      | 1pc  |  |  |
| F                                      |                                       | Slat Roll (13pcs)              | 1Set |  |  |
| Components List : BW-3001CKR/BW-3001KR |                                       |                                |      |  |  |
| J                                      |                                       | Slat Support Legs              | 3pcs |  |  |
| G                                      |                                       | Side rail                      | 2pcs |  |  |
| Η                                      | a a a a a a a a a a a a a a a a a a a | Cap rail<br>( For CK Bed Only) | 2pcs |  |  |
| Ι                                      |                                       | Slat Support Bar               | 1pc  |  |  |

#### Hardware List : BW-3001CKH/BW-3001KH

| NO. | DESCRIPTION                | SIZE         | SKETCH                                                                                                         | Q' TY |  |  |  |
|-----|----------------------------|--------------|----------------------------------------------------------------------------------------------------------------|-------|--|--|--|
| 1   | Flat Washers               | 8*19*2mm     | 0                                                                                                              | 8pcs  |  |  |  |
| 2   | Spring Washers             | 8mm          | Ø                                                                                                              | 24pcs |  |  |  |
| 3   | Allen Bolts                | 1/4"*15mm    | OM                                                                                                             | 8pcs  |  |  |  |
| 4   | Allen Bolts                | 5/16"*40mm   | Omm                                                                                                            | 8pcs  |  |  |  |
| 5   | Allen Key                  | 4*30*80mm    | ſ,                                                                                                             | 1pc   |  |  |  |
| 6   | Allen bolt                 | 5/16" * 70mm |                                                                                                                | 8pcs  |  |  |  |
| 7   | Half moon<br>washer        | Ø5/16"       | B                                                                                                              | 8pcs  |  |  |  |
| 8   | Hexagon                    | Ø5/16"*12mm  | <del>(</del> )                                                                                                 | 8pcs  |  |  |  |
| 9   | Wrench                     | 12mm         | $\int_{\mathcal{C}}$                                                                                           | 1pc   |  |  |  |
| 10  | "U" Bracket                | 64*59*52*2   |                                                                                                                | 2pcs  |  |  |  |
| 11  | Wood Screw                 | #8 * 20mm    | \$ <b></b>                                                                                                     | 4pcs  |  |  |  |
| 12  | Wood Screw                 | #8 * 32mm    | (s)                                                                                                            | 6pcs  |  |  |  |
| Har | Hardware List : BW-3001CKR |              |                                                                                                                |       |  |  |  |
| 13  | Flat Washers               | 8*19*2mm     | 0                                                                                                              | 8pcs  |  |  |  |
| 14  | Spring Washers             | 8mm          | Ø                                                                                                              | 8pcs  |  |  |  |
| 15  | Allen Bolts                | 1/4"*55mm    | (a) and a second se | 8pcs  |  |  |  |