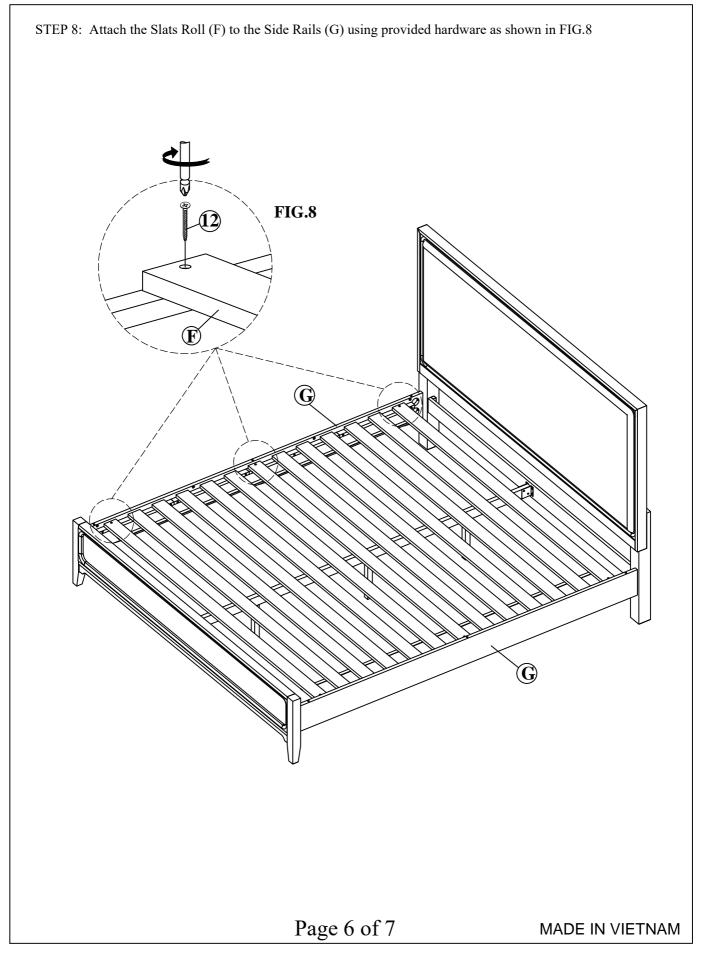

### **ASSEMBLY INSTRUCTIONS**

PROD.NO : BWS3001CK, BWS3001K BWX3001CK, BWX3001K