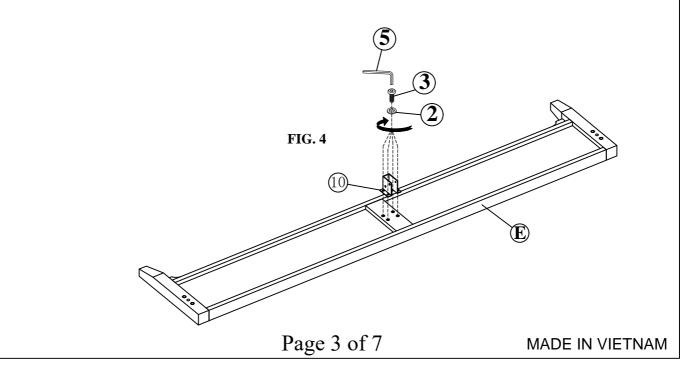

| Components List : BW-3001CKH/BW-3001KH |                                       |                                |      |  |  |
|----------------------------------------|---------------------------------------|--------------------------------|------|--|--|
| NO.                                    | DE                                    | Q' TY                          |      |  |  |
| A                                      |                                       | H Right Leg                    | 1pc  |  |  |
| В                                      |                                       | H Left Leg                     | 1pc  |  |  |
| C                                      |                                       | Headboard                      | 1pc  |  |  |
| D                                      |                                       | Wood stretcher                 | 1pc  |  |  |
| Components List : BW-3001CKF/BW-3001KF |                                       |                                |      |  |  |
| E                                      |                                       | Footboard                      | 1pc  |  |  |
| F                                      |                                       | Slat Roll (13pcs)              | 1Set |  |  |
| Components List : BW-3001CKR/BW-3001KR |                                       |                                |      |  |  |
| J                                      |                                       | Slat Support Legs              | 3pcs |  |  |
| G                                      |                                       | Side rail                      | 2pcs |  |  |
| Η                                      | a a a a a a a a a a a a a a a a a a a | Cap rail<br>( For CK Bed Only) | 2pcs |  |  |
| Ι                                      |                                       | Slat Support Bar               | 1pc  |  |  |

#### Hardware List : BW-3001CKH/BW-3001KH

| NO. | DESCRIPTION                | SIZE         | SKETCH                                                                                                         | Q' TY |  |  |  |
|-----|----------------------------|--------------|----------------------------------------------------------------------------------------------------------------|-------|--|--|--|
| 1   | Flat Washers               | 8*19*2mm     | 0                                                                                                              | 8pcs  |  |  |  |
| 2   | Spring Washers             | 8mm          | Ø                                                                                                              | 24pcs |  |  |  |
| 3   | Allen Bolts                | 1/4"*15mm    | OM                                                                                                             | 8pcs  |  |  |  |
| 4   | Allen Bolts                | 5/16"*40mm   | Omm                                                                                                            | 8pcs  |  |  |  |
| 5   | Allen Key                  | 4*30*80mm    | ſ,                                                                                                             | 1pc   |  |  |  |
| 6   | Allen bolt                 | 5/16" * 70mm |                                                                                                                | 8pcs  |  |  |  |
| 7   | Half moon<br>washer        | Ø5/16"       | B                                                                                                              | 8pcs  |  |  |  |
| 8   | Hexagon                    | Ø5/16"*12mm  | <del>(</del> )                                                                                                 | 8pcs  |  |  |  |
| 9   | Wrench                     | 12mm         | $\int_{\mathcal{C}}$                                                                                           | 1pc   |  |  |  |
| 10  | "U" Bracket                | 64*59*52*2   |                                                                                                                | 2pcs  |  |  |  |
| 11  | Wood Screw                 | #8 * 20mm    | \$ <b></b>                                                                                                     | 4pcs  |  |  |  |
| 12  | Wood Screw                 | #8 * 32mm    | (s)                                                                                                            | 6pcs  |  |  |  |
| Har | Hardware List : BW-3001CKR |              |                                                                                                                |       |  |  |  |
| 13  | Flat Washers               | 8*19*2mm     | 0                                                                                                              | 8pcs  |  |  |  |
| 14  | Spring Washers             | 8mm          | Ø                                                                                                              | 8pcs  |  |  |  |
| 15  | Allen Bolts                | 1/4"*55mm    | (a) and a second se | 8pcs  |  |  |  |