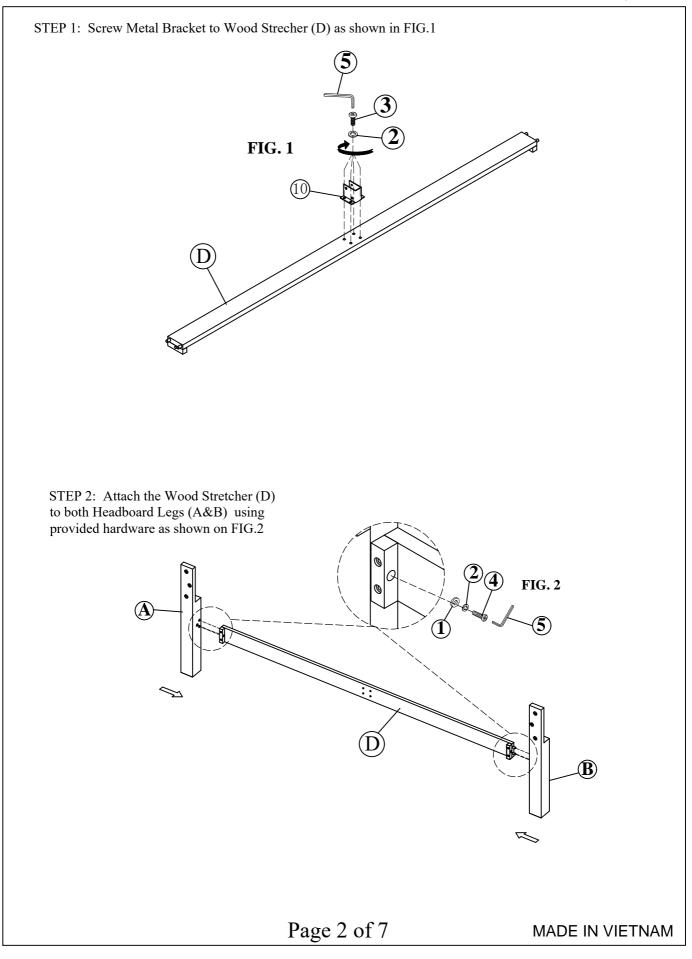

| Components List : BW-3001CKH/BW-3001KH |                                       |                                |      |  |  |
|----------------------------------------|---------------------------------------|--------------------------------|------|--|--|
| NO.                                    | DE                                    | Q' TY                          |      |  |  |
| A                                      |                                       | H Right Leg                    | 1pc  |  |  |
| В                                      |                                       | H Left Leg                     | 1pc  |  |  |
| C                                      |                                       | Headboard                      | 1pc  |  |  |
| D                                      |                                       | Wood stretcher                 | 1pc  |  |  |
| Components List : BW-3001CKF/BW-3001KF |                                       |                                |      |  |  |
| E                                      |                                       | Footboard                      | 1pc  |  |  |
| F                                      |                                       | Slat Roll (13pcs)              | 1Set |  |  |
| Components List : BW-3001CKR/BW-3001KR |                                       |                                |      |  |  |
| J                                      |                                       | Slat Support Legs              | 3pcs |  |  |
| G                                      |                                       | Side rail                      | 2pcs |  |  |
| Η                                      | a a a a a a a a a a a a a a a a a a a | Cap rail<br>( For CK Bed Only) | 2pcs |  |  |
| Ι                                      |                                       | Slat Support Bar               | 1pc  |  |  |

#### Hardware List : BW-3001CKH/BW-3001KH

| NO. | DESCRIPTION                | SIZE         | SKETCH                                                                                                         | Q' TY |  |  |  |
|-----|----------------------------|--------------|----------------------------------------------------------------------------------------------------------------|-------|--|--|--|
| 1   | Flat Washers               | 8*19*2mm     | 0                                                                                                              | 8pcs  |  |  |  |
| 2   | Spring Washers             | 8mm          | Ø                                                                                                              | 24pcs |  |  |  |
| 3   | Allen Bolts                | 1/4"*15mm    | OM                                                                                                             | 8pcs  |  |  |  |
| 4   | Allen Bolts                | 5/16"*40mm   | Omm                                                                                                            | 8pcs  |  |  |  |
| 5   | Allen Key                  | 4*30*80mm    | ſ,                                                                                                             | 1pc   |  |  |  |
| 6   | Allen bolt                 | 5/16" * 70mm |                                                                                                                | 8pcs  |  |  |  |
| 7   | Half moon<br>washer        | Ø5/16"       | B                                                                                                              | 8pcs  |  |  |  |
| 8   | Hexagon                    | Ø5/16"*12mm  | <del>(</del> )                                                                                                 | 8pcs  |  |  |  |
| 9   | Wrench                     | 12mm         | $\int_{\mathcal{C}}$                                                                                           | 1pc   |  |  |  |
| 10  | "U" Bracket                | 64*59*52*2   |                                                                                                                | 2pcs  |  |  |  |
| 11  | Wood Screw                 | #8 * 20mm    | \$ <b></b>                                                                                                     | 4pcs  |  |  |  |
| 12  | Wood Screw                 | #8 * 32mm    | (s)                                                                                                            | 6pcs  |  |  |  |
| Har | Hardware List : BW-3001CKR |              |                                                                                                                |       |  |  |  |
| 13  | Flat Washers               | 8*19*2mm     | 0                                                                                                              | 8pcs  |  |  |  |
| 14  | Spring Washers             | 8mm          | Ø                                                                                                              | 8pcs  |  |  |  |
| 15  | Allen Bolts                | 1/4"*55mm    | (a) and a second se | 8pcs  |  |  |  |