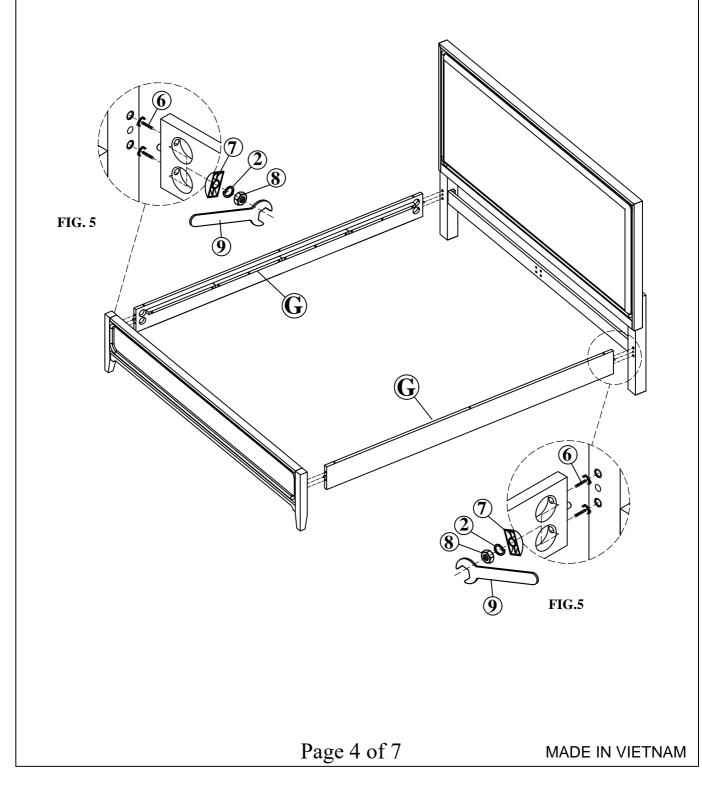

### **ASSEMBLY INSTRUCTIONS**

STEP 5: Attach both Side Rails (G) to the Headboard (A,B,D &C) and Footboard (E) using the provided hardware as shown on FIG.5

| Components List : BW-3001CKH/BW-3001KH |                                       |                                |      |  |  |
|----------------------------------------|---------------------------------------|--------------------------------|------|--|--|
| NO.                                    | DE                                    | Q' TY                          |      |  |  |
| A                                      |                                       | H Right Leg                    | 1pc  |  |  |
| В                                      |                                       | H Left Leg                     | 1pc  |  |  |
| C                                      |                                       | Headboard                      | 1pc  |  |  |
| D                                      |                                       | Wood stretcher                 | 1pc  |  |  |
| Components List : BW-3001CKF/BW-3001KF |                                       |                                |      |  |  |
| E                                      |                                       | Footboard                      | 1pc  |  |  |
| F                                      |                                       | Slat Roll (13pcs)              | 1Set |  |  |
| Components List : BW-3001CKR/BW-3001KR |                                       |                                |      |  |  |
| J                                      |                                       | Slat Support Legs              | 3pcs |  |  |
| G                                      |                                       | Side rail                      | 2pcs |  |  |
| Η                                      | a a a a a a a a a a a a a a a a a a a | Cap rail<br>( For CK Bed Only) | 2pcs |  |  |
| Ι                                      |                                       | Slat Support Bar               | 1pc  |  |  |

#### Hardware List : BW-3001CKH/BW-3001KH

| NO. | DESCRIPTION                | SIZE         | SKETCH                                                                                                         | Q' TY |  |  |  |
|-----|----------------------------|--------------|----------------------------------------------------------------------------------------------------------------|-------|--|--|--|
| 1   | Flat Washers               | 8*19*2mm     | 0                                                                                                              | 8pcs  |  |  |  |
| 2   | Spring Washers             | 8mm          | Ø                                                                                                              | 24pcs |  |  |  |
| 3   | Allen Bolts                | 1/4"*15mm    | OM                                                                                                             | 8pcs  |  |  |  |
| 4   | Allen Bolts                | 5/16"*40mm   | Omm                                                                                                            | 8pcs  |  |  |  |
| 5   | Allen Key                  | 4*30*80mm    | ſ,                                                                                                             | 1pc   |  |  |  |
| 6   | Allen bolt                 | 5/16" * 70mm |                                                                                                                | 8pcs  |  |  |  |
| 7   | Half moon<br>washer        | Ø5/16"       | B                                                                                                              | 8pcs  |  |  |  |
| 8   | Hexagon                    | Ø5/16"*12mm  | <del>(</del> )                                                                                                 | 8pcs  |  |  |  |
| 9   | Wrench                     | 12mm         | $\int_{\mathcal{C}}$                                                                                           | 1pc   |  |  |  |
| 10  | "U" Bracket                | 64*59*52*2   |                                                                                                                | 2pcs  |  |  |  |
| 11  | Wood Screw                 | #8 * 20mm    | \$ <b></b>                                                                                                     | 4pcs  |  |  |  |
| 12  | Wood Screw                 | #8 * 32mm    | (s)                                                                                                            | 6pcs  |  |  |  |
| Har | Hardware List : BW-3001CKR |              |                                                                                                                |       |  |  |  |
| 13  | Flat Washers               | 8*19*2mm     | 0                                                                                                              | 8pcs  |  |  |  |
| 14  | Spring Washers             | 8mm          | Ø                                                                                                              | 8pcs  |  |  |  |
| 15  | Allen Bolts                | 1/4"*55mm    | (a) and a second se | 8pcs  |  |  |  |