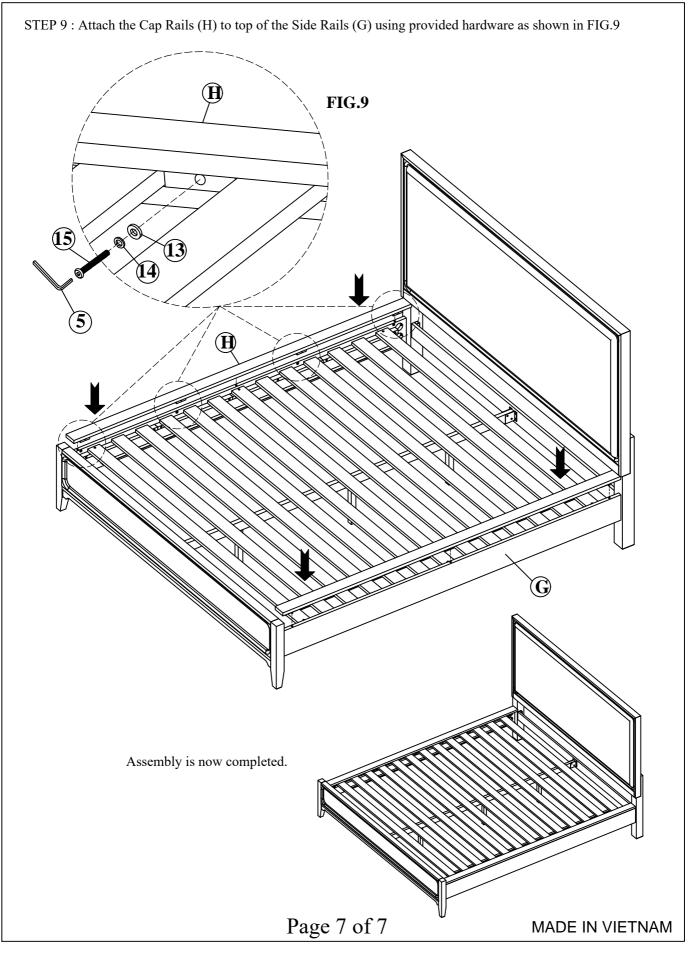

### **ASSEMBLY INSTRUCTIONS**

For California King Bed only

PROD. NO : BWS3001CK, BWS3001K BWX3001CK, BWX3001K