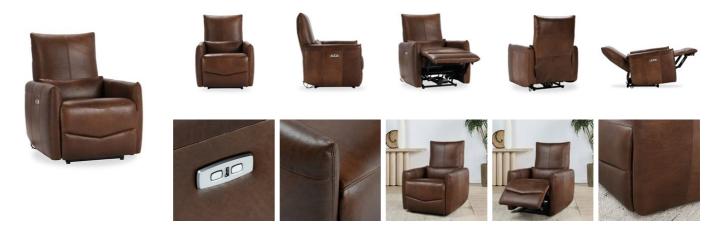

## PRODUCT DETAILS

Specifications SKU : 2196RE31 Collection : Thaya Dimensions : 31 W X 36 D X 39 H Colors : Antique Brown Product Weight : 99.2 Product Cubic Feet : 14.5

## Features

Upholstered using top-grain leather provides a texture and performance.

Kaidi power motor and power button with USB port placed on the exterior of the seat arm. Low voltage power cord is located in the back of the chair.

Power foot and headrest with a zero-gravity mechanism. Metal swivel mechanism allows the chair to turn a full  $360 {\rm \AA}^{\circ}$  Sinuous spring cushion support with PU foam and polyester padding for comfortable lasting seat.