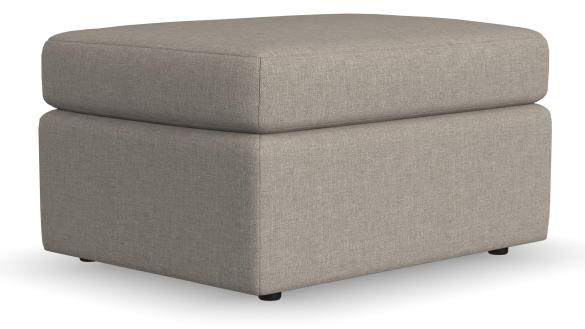

G5508-08 in Fabric 489-80

G5508-08 in Fabric 489-80 G5508-08 in Fabric 489-80

FLEXSTEEL®

© Flexsteel Industries, Inc. | Last Updated 03/06/2024

FEATURES

**PRODUCT DIMENSIONS** 

OVERALL

**SEAT** 

## **NOTES**

A contemporary silhouette with recessed legs

Comes with a custom-fitted removable cover for protection when storing

Marine-grade wood frame delivers exceptional durability against moisture

Top cushion is filled with CloudLux, a hypoallergenic down alternative that provides luxury loft and comfort

Available in a variety of outdoor fabric color options that are water-, UV- and mildew-resistant