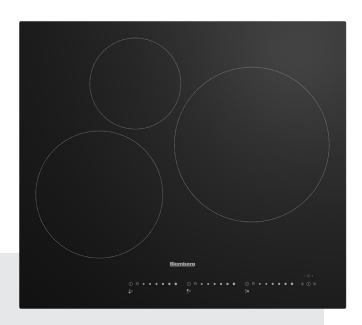

# 24" INDUCTION COOKTOP

#### CTI24310

#### **FEATURES**

- Three Induction Cooking Zones
- Slide Touch Control with Independent Zone Timers
- Precise temperature control with 9 cooking levels
- Power boost for reaching the highest temperature quickly and efficiently.