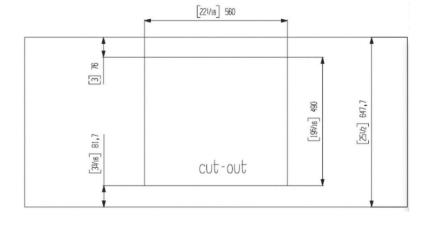

| Product Weight (lbs)                       | 26.45                                                                                               |







## 24" INDUCTION COOKTOP

CTI24310

## **Dimensions and Installation**

#### Top



## **Countertop Cutout**



#### Side-Side View & Front Side View



## **Under Counter - Side View**



NOTE TO THE INSTALLER: All height, width and depth dimensions are shown in inches (as well as metric). Beko US Inc. reserves the absolute and unrestricted right to change product materials and specifications, at any time, without notice. Please visit our website www.blombergappliances.com or call 888-352-2356 to verify the latest specifications with final dimensional data and other details prior to installation and making a cutout. Applicable product limited warranty information may be found in accompanying product materials or you may contact your account manager for further details. Proper installation is the responsibility of the installer. Product failure due to improper installation is not covered under the