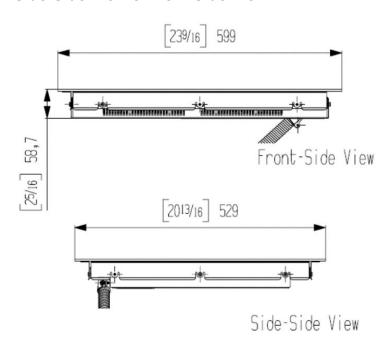

#### Side-Side View & Front Side View

## **Under Counter - Side View**

NOTE TO THE INSTALLER: All height, width and depth dimensions are shown in inches (as well as metric). Beko US Inc. reserves the absolute and unrestricted right to change product materials and specifications, at any time, without notice. Please visit our website www.blombergappliances.com or call 888-352-2356 to verify the latest specifications with final dimensional data and other details prior to installation and making a cutout. Applicable product limited warranty information may be found in accompanying product materials or you may contact your account manager for further details. Proper installation is the responsibility of the installer. Product failure due to improper installation is not covered under the Limited Warranty.