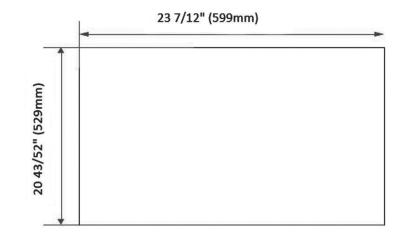

| Product Weight (lbs)                       | 26.45                                                                                               |







## 24" INDUCTION COOKTOP

CTI24310

## **Dimensions and Installation**

#### Top



## **Countertop Cutout**



#### Side-Side View & Front Side View



## **Under Counter - Side View**



NOTE TO THE INSTALLER: All height, width and depth dimensions are shown in inches (as well as metric). Beko US Inc. reserves the absolute and unrestricted right to change product materials and specifications, at any time, without notice. Please visit our website www.blombergappliances.com or call 888-352-2356 to verify the latest specifications with final dimensional data and other details prior to installation and making a cutout. Applicable product limited warranty information may be found in accompanying product materials or you may contact your account manager for further details. Proper installation is the responsibility of the installer. Product failure due to improper installat