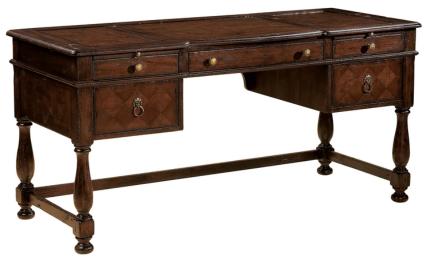

Solid mahogany solids and veneers.

Brown leather top with burnished copper tooling.

Diamond match mahogany veneer on sides surrounded by solid mahogany border.

Drop front center drawer for keyboard or laptop/tablet storage.

Four drawers and pull-out work surface.

Some assembly required

Antique brass hardware.

Heavily distressed.

Some assembly required.

Antique finish.

Wire Management.

Stretcher base.