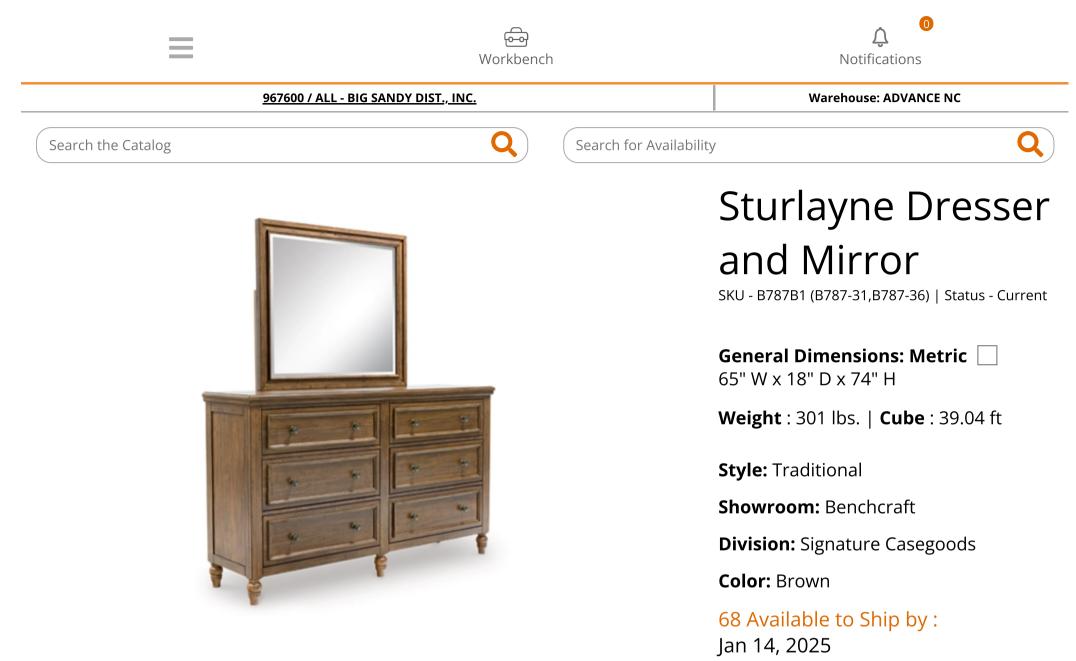

## **PRODUCT DESCRIPTION**

Traditional style doesn't have to be stuffy. It can feel warm, inviting and beautifully in the moment. Case in point: this dresser and mirror set. Merging a thick profiled top and simple bead moulding with a relaxed sensibility, the piece has an allure all its own. How's that for relaxed refinement?

- Includes dresser and mirror
- Made with hardwood solids, veneers and MDF substrates
- Brown finish
- Oil-rubbed bronze-tone knobs
- 6 drawers with fully finished interior, dovetail construction and heavy duty ball-bearing side glides (top drawers felt lined)
- Turned feet
- Mirror attaches to back of dresser

## □ General Dimensions: Metric

65" W x 18" D x 74" H

| Inches | : 65" W x 18" D x 74" H | Carton:  |            | Unit of  | EA |
|--------|-------------------------|----------|------------|----------|----|
|        |                         | Inches   |            | Measure: |    |
|        |                         | Express  |            | Qty Per  | 1  |
|        |                         | Shipped: |            | Carton:  |    |
|        |                         | Inches   |            |          |    |
|        |                         | Weight   | : 301 lbs. |          |    |
|        |                         | Cubes    | : 39.04 ft |          |    |
|        |                         | UPC      |            |          |    |