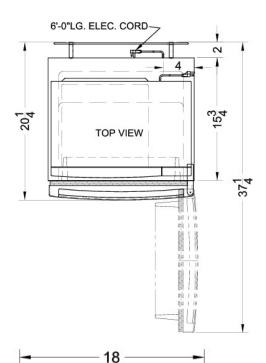

### MRF351W Specifications:

| Overview                     |                       |  |  |
|------------------------------|-----------------------|--|--|
| Height of Cabinet            | 45.0" (114 cm)        |  |  |
| Width                        | 18.75" (48 cm)        |  |  |
| Depth                        | 20.25" (51 cm)        |  |  |
| Capacity                     | 2.9 cu.ft. (82 L)     |  |  |
| Defrost Type                 | Cycle                 |  |  |
| Door                         | White                 |  |  |
| Cabinet                      | White                 |  |  |
| US Electrical Safety         | UL                    |  |  |
| Weight                       | 140.0 lbs. (64<br>kg) |  |  |
| Shipping Weight              | 145.0 lbs. (66<br>kg) |  |  |
| Estimated Time to Ship       | 3 to 5 days           |  |  |
| Parts & Labor Warranty       | 1 Year                |  |  |
| Microwave-Refrigerator       |                       |  |  |
| Refrigerator Included        | CP351W                |  |  |
| Refrigerator Door Swing      | RHD                   |  |  |
| Reversible                   | Yes                   |  |  |
| Adjustable Shelves           | Yes                   |  |  |
| Shelf Type                   | Wire                  |  |  |
| Shelf Qty                    | 1                     |  |  |
| Crisper Qty                  | 1                     |  |  |
| Crisper Finish               | Transparent           |  |  |
| Crisper Cover                | Glass                 |  |  |
| Full Door Shelves            | 2                     |  |  |
| Thermostat Type              | Dial                  |  |  |
| Interior Light               | Yes                   |  |  |
| Refrigerant Type             | R134a                 |  |  |
| Refrigerant Amount           | 2.6 oz.               |  |  |
| High Side PSI                | 235.0                 |  |  |
| Low Side PSI                 | 140.0                 |  |  |
| Refrigerator Interior Height | 19.0" (48 cm)         |  |  |
| Refrigerator Interior Width  | 16.0" (41 cm)         |  |  |
| Refrigerator Interior Depth  | 14.0" (36 cm)         |  |  |
| Freezer Interior Height      | 8.0" (20 cm)          |  |  |
| Freezer Interior Width       | 19.0" (48 cm)         |  |  |
| Freezer Interior Depth       | 10.5" (27 cm)         |  |  |
| Compressor Step Height       | 8.0" (20 cm)          |  |  |
| Compressor Step Width        | 19.0" (48 cm)         |  |  |

| Compressor Step Depth          | 4.0" (10 cm) |
|--------------------------------|--------------|
| Level Legs                     | 2            |
| Microwave Controls             | Digital      |
| Specialized Cooking<br>Buttons | Yes          |