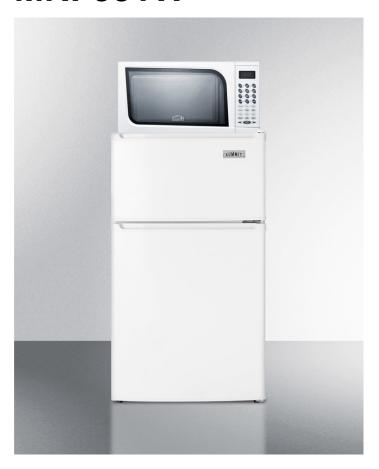

# **MRF351W**

45" x 18.75" x 20.25" (H x W x D)

Refrigerator-freezer-microwave combination unit with cycle defrost

### Highlights:

Combination refrigerator-freezer-microwave serves all your kitchen needs in a slim 19 inch wide fit

Energy efficient refrigerator-freezer for convenience and utility savings

Ships fully assembled

#### **Product Features:**

| CP351W Refrigerator-freezer | Two-door ENERGY STAR qualified compact with cycle defrost and deluxe interior that includes adjustable shelves, door racks, and crisper                   |  |
|-----------------------------|-----------------------------------------------------------------------------------------------------------------------------------------------------------|--|
| Mid-sized microwave oven    | Touchpad mid-sized microwave with one-touch cook options and variable controls                                                                            |  |
| Thin-line design            | Limited space is no problem for our thin-line models, designed specifically for those hard-to-fit spots                                                   |  |
| Allocator box               | Plug the refrigerator-freezer, microwave, and a third appliance into this allocator box for safe operation that limits total power consumption to 10 amps |  |
| Ships fully assembled       | No assembly required before use                                                                                                                           |  |
| Reversible doors            | Keep your options flexible with reversible refrigerator doors that are easy to switch when your arrangement changes                                       |  |