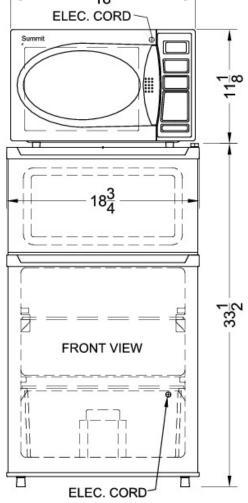

### MRF351W Specifications:

| Overview                     |                       |  |  |
|------------------------------|-----------------------|--|--|
| Height of Cabinet            | 45.0" (114 cm)        |  |  |
| Width                        | 18.75" (48 cm)        |  |  |
| Depth                        | 20.25" (51 cm)        |  |  |
| Capacity                     | 2.9 cu.ft. (82 L)     |  |  |
| Defrost Type                 | Cycle                 |  |  |
| Door                         | White                 |  |  |
| Cabinet                      | White                 |  |  |
| US Electrical Safety         | UL                    |  |  |
| Weight                       | 140.0 lbs. (64<br>kg) |  |  |
| Shipping Weight              | 145.0 lbs. (66<br>kg) |  |  |
| Estimated Time to Ship       | 3 to 5 days           |  |  |
| Parts & Labor Warranty       | 1 Year                |  |  |
| Microwave-Refrigerator       |                       |  |  |
| Refrigerator Included        | CP351W                |  |  |
| Refrigerator Door Swing      | RHD                   |  |  |
| Reversible                   | Yes                   |  |  |
| Adjustable Shelves           | Yes                   |  |  |
| Shelf Type                   | Wire                  |  |  |
| Shelf Qty                    | 1                     |  |  |
| Crisper Qty                  | 1                     |  |  |
| Crisper Finish               | Transparent           |  |  |
| Crisper Cover                | Glass                 |  |  |
| Full Door Shelves            | 2                     |  |  |
| Thermostat Type              | Dial                  |  |  |
| Interior Light               | Yes                   |  |  |
| Refrigerant Type             | R134a                 |  |  |
| Refrigerant Amount           | 2.6 oz.               |  |  |
| High Side PSI                | 235.0                 |  |  |
| Low Side PSI                 | 140.0                 |  |  |
| Refrigerator Interior Height | 19.0" (48 cm)         |  |  |
| Refrigerator Interior Width  | 16.0" (41 cm)         |  |  |
| Refrigerator Interior Depth  | 14.0" (36 cm)         |  |  |
| Freezer Interior Height      | 8.0" (20 cm)          |  |  |
| Freezer Interior Width       | 19.0" (48 cm)         |  |  |
| Freezer Interior Depth       | 10.5" (27 cm)         |  |  |
| Compressor Step Height       | 8.0" (20 cm)          |  |  |
| Compressor Step Width        | 19.0" (48 cm)         |  |  |

| Compressor Step Depth          | 4.0" (10 cm) |
|--------------------------------|--------------|
| Level Legs                     | 2            |
| Microwave Controls             | Digital      |
| Specialized Cooking<br>Buttons | Yes          |