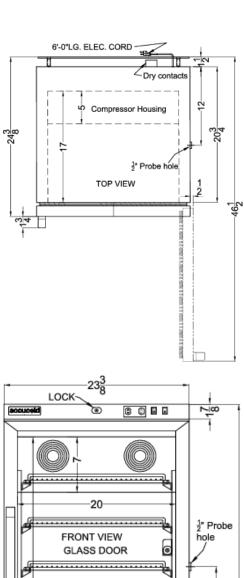

### **ARG8PV Specifications:**

| Overview                                                                                                                                               |                                                                                              |
|--------------------------------------------------------------------------------------------------------------------------------------------------------|----------------------------------------------------------------------------------------------|
| Height of Cabinet                                                                                                                                      | 50.0" (127 cm)                                                                               |
| Width                                                                                                                                                  | 23.38" (59 cm)                                                                               |
| Width with Door Open                                                                                                                                   | 23.88" (61 cm)                                                                               |
| Depth                                                                                                                                                  | 24.38" (62 cm)                                                                               |
| Depth with Handle                                                                                                                                      | 26.13" (66 cm)                                                                               |
| Depth with door at 90°                                                                                                                                 | 46.5" (118 cm)                                                                               |
| Capacity                                                                                                                                               | 8.0 cu.ft. (227 L)                                                                           |
| Defrost Type                                                                                                                                           | Automatio                                                                                    |
| Door                                                                                                                                                   | Glass                                                                                        |
| Cabinet                                                                                                                                                | White                                                                                        |
| US Electrical Safety                                                                                                                                   | ETL                                                                                          |
| Canadian Electrical<br>Safety                                                                                                                          | ETL-C                                                                                        |
| Amps                                                                                                                                                   | 1.4                                                                                          |
| Voltage/Frequency                                                                                                                                      | 115 V AC/60 Hz                                                                               |
| Weight                                                                                                                                                 | 165.1 lbs. (75 kg                                                                            |
| Shipping Weight                                                                                                                                        | 179.7 lbs. (82 kg                                                                            |
| Parts & Labor Warranty                                                                                                                                 | 2 Years                                                                                      |
| Compressor Warranty                                                                                                                                    | 5 Years                                                                                      |
| Refrigerator Features                                                                                                                                  |                                                                                              |
| Door Swing                                                                                                                                             | RHD                                                                                          |
| Reversible                                                                                                                                             | Yes                                                                                          |
| Shelf Type                                                                                                                                             | Wire                                                                                         |
| Shelf Qty                                                                                                                                              | 7                                                                                            |
| Adjustable Chaluss                                                                                                                                     |                                                                                              |
| Adjustable Shelves                                                                                                                                     | Yes                                                                                          |
| Thermostat Type                                                                                                                                        |                                                                                              |
| •                                                                                                                                                      | Digita                                                                                       |
| Thermostat Type                                                                                                                                        | Digita<br>Interior                                                                           |
| Thermostat Type Fan Type                                                                                                                               | Digita<br>Interior<br>R600a                                                                  |
| Thermostat Type Fan Type Refrigerant Type                                                                                                              | Digita<br>Interior<br>R600a<br>1.73oz                                                        |
| Thermostat Type Fan Type Refrigerant Type Refrigerant Amount                                                                                           | Digita<br>Interior<br>R600a<br>1.73oz<br>Yes                                                 |
| Thermostat Type Fan Type Refrigerant Type Refrigerant Amount Interior Light                                                                            | Digita<br>Interior<br>R600a<br>1.73oz<br>Yes                                                 |
| Thermostat Type Fan Type Refrigerant Type Refrigerant Amount Interior Light Temperature Range                                                          | Yes Digita Interior R600a 1.73oz Yes 2 to 8°C                                                |
| Thermostat Type Fan Type Refrigerant Type Refrigerant Amount Interior Light Temperature Range Dimensions                                               | Digita<br>Interior<br>R600a<br>1.73oz<br>Yes<br>2 to 8°C<br>41.25" (105 cm)                  |
| Thermostat Type Fan Type Refrigerant Type Refrigerant Amount Interior Light Temperature Range Dimensions Interior Height                               | Digita<br>Interior<br>R600a<br>1.73oz<br>Yes<br>2 to 8°C<br>41.25" (105 cm)<br>20.0" (51 cm) |
| Thermostat Type Fan Type Refrigerant Type Refrigerant Amount Interior Light Temperature Range Dimensions Interior Height Interior Width                | Digita Interior R600a 1.73oz Yes 2 to 8°C                                                    |
| Thermostat Type Fan Type Refrigerant Type Refrigerant Amount Interior Light Temperature Range Dimensions Interior Height Interior Width Interior Depth | Digita Interior R600a 1.73oz Yes 2 to 8°C 41.25" (105 cm) 20.0" (51 cm) 17.0" (43 cm)        |