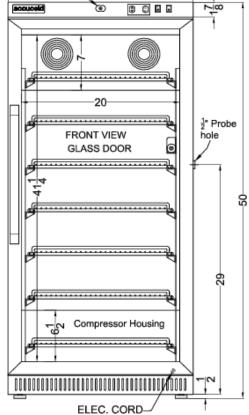

### **ARG8PV Specifications:**

| Overview                                                                                                                                               |                                                                                              |
|--------------------------------------------------------------------------------------------------------------------------------------------------------|----------------------------------------------------------------------------------------------|
| Height of Cabinet                                                                                                                                      | 50.0" (127 cm)                                                                               |
| Width                                                                                                                                                  | 23.38" (59 cm)                                                                               |
| Width with Door Open                                                                                                                                   | 23.88" (61 cm)                                                                               |
| Depth                                                                                                                                                  | 24.38" (62 cm)                                                                               |
| Depth with Handle                                                                                                                                      | 26.13" (66 cm)                                                                               |
| Depth with door at 90°                                                                                                                                 | 46.5" (118 cm)                                                                               |
| Capacity                                                                                                                                               | 8.0 cu.ft. (227 L)                                                                           |
| Defrost Type                                                                                                                                           | Automatio                                                                                    |
| Door                                                                                                                                                   | Glass                                                                                        |
| Cabinet                                                                                                                                                | White                                                                                        |
| US Electrical Safety                                                                                                                                   | ETL                                                                                          |
| Canadian Electrical<br>Safety                                                                                                                          | ETL-C                                                                                        |
| Amps                                                                                                                                                   | 1.4                                                                                          |
| Voltage/Frequency                                                                                                                                      | 115 V AC/60 Hz                                                                               |
| Weight                                                                                                                                                 | 165.1 lbs. (75 kg                                                                            |
| Shipping Weight                                                                                                                                        | 179.7 lbs. (82 kg                                                                            |
| Parts & Labor Warranty                                                                                                                                 | 2 Years                                                                                      |
| Compressor Warranty                                                                                                                                    | 5 Years                                                                                      |
| Refrigerator Features                                                                                                                                  |                                                                                              |
| Door Swing                                                                                                                                             | RHD                                                                                          |
| Reversible                                                                                                                                             | Yes                                                                                          |
| Shelf Type                                                                                                                                             | Wire                                                                                         |
| Shelf Qty                                                                                                                                              | 7                                                                                            |
| Adjustable Chaluss                                                                                                                                     |                                                                                              |
| Adjustable Shelves                                                                                                                                     | Yes                                                                                          |
| Thermostat Type                                                                                                                                        |                                                                                              |
| •                                                                                                                                                      | Digita                                                                                       |
| Thermostat Type                                                                                                                                        | Digita<br>Interior                                                                           |
| Thermostat Type Fan Type                                                                                                                               | Digita<br>Interior<br>R600a                                                                  |
| Thermostat Type Fan Type Refrigerant Type                                                                                                              | Digita<br>Interior<br>R600a<br>1.73oz                                                        |
| Thermostat Type Fan Type Refrigerant Type Refrigerant Amount                                                                                           | Digita<br>Interior<br>R600a<br>1.73oz<br>Yes                                                 |
| Thermostat Type Fan Type Refrigerant Type Refrigerant Amount Interior Light                                                                            | Digita<br>Interior<br>R600a<br>1.73oz<br>Yes                                                 |
| Thermostat Type Fan Type Refrigerant Type Refrigerant Amount Interior Light Temperature Range                                                          | Yes Digita Interior R600a 1.73oz Yes 2 to 8°C                                                |
| Thermostat Type Fan Type Refrigerant Type Refrigerant Amount Interior Light Temperature Range Dimensions                                               | Digita<br>Interior<br>R600a<br>1.73oz<br>Yes<br>2 to 8°C<br>41.25" (105 cm)                  |
| Thermostat Type Fan Type Refrigerant Type Refrigerant Amount Interior Light Temperature Range Dimensions Interior Height                               | Digita<br>Interior<br>R600a<br>1.73oz<br>Yes<br>2 to 8°C<br>41.25" (105 cm)<br>20.0" (51 cm) |
| Thermostat Type Fan Type Refrigerant Type Refrigerant Amount Interior Light Temperature Range Dimensions Interior Height Interior Width                | Digita Interior R600a 1.73oz Yes 2 to 8°C                                                    |
| Thermostat Type Fan Type Refrigerant Type Refrigerant Amount Interior Light Temperature Range Dimensions Interior Height Interior Width Interior Depth | Digita Interior R600a 1.73oz Yes 2 to 8°C 41.25" (105 cm) 20.0" (51 cm) 17.0" (43 cm)        |