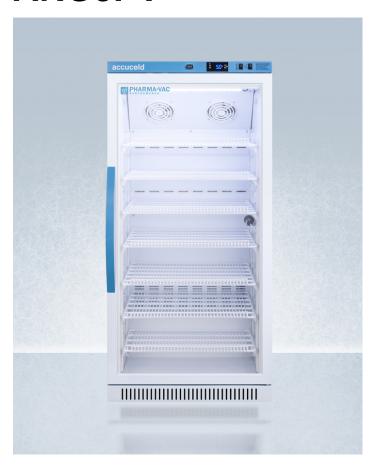

# **ARG8PV**

50" x 23.38" x 24.38" (H x W x D)

Performance series Pharma-Vac 8 cu.ft. upright glass door commercial all-refrigerator for the display and refrigeration of vaccines

### **Highlights:**

Intelligent microprocessor digital temperature controller

Improved temperature accuracy with a separate temperature probe for continuous product readout to simulate stored product temperature

#### **Product Features:**

| Purpose-built design                            | Designed and purpose-built for pharmacy, medication, and vaccine applications to support meeting CDC/VFC guidelines                                                                  |
|-------------------------------------------------|--------------------------------------------------------------------------------------------------------------------------------------------------------------------------------------|
| +/-1°C Variation                                | The published temperature variation is derived from the maximum deviation of an NTC sensor in a 1 oz. vial located nearest the chamber geometric center during a 24 hour test period |
| Commercial design                               | Meets UL-471 commercial standards                                                                                                                                                    |
| Adjustable temperature                          | Intuitive controls let you adjust the interior temperature between +2 to +8°C                                                                                                        |
| Temperature alarm                               | Visual and audible alarms alert if the interior temperature rises or falls out of set range                                                                                          |
| Remote alarm contacts                           | Electronic controller is equipped with a volt-free contact for alarm forwarding to an external remote system (contacts located in the external rear of the unit)                     |
| Automatic defrost with adjustable cycle defrost | Adjustable cycle defrost operation ensures the unit avoid temperature spikes and ice buildup                                                                                         |
| Access port                                     | Includes a pre-installed 1/2" probe hole in the right interior wall to allow easier connection to user-provided monitoring equipment                                                 |
| Open door alarm                                 | Alarm will sound if the door is left ajar for over 4 minutes (adjustable from 1-99 minutes)                                                                                          |