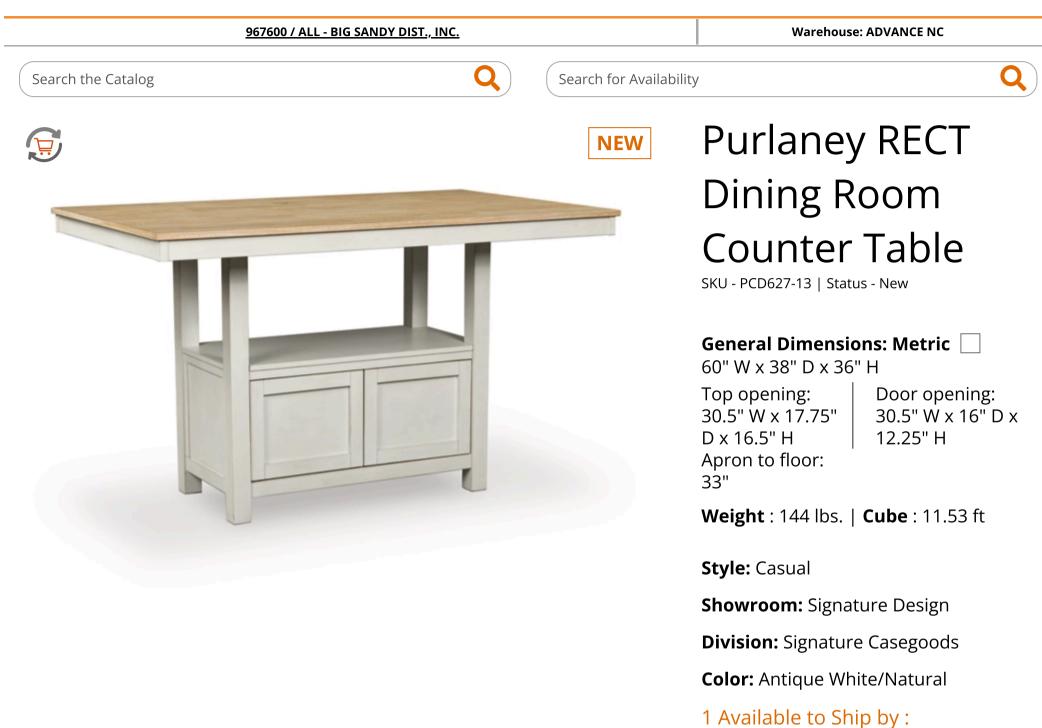

## PRODUCT DESCRIPTION

Busy breakfasts and family dinners get a dose of modern farmhouse flair with this counter height dining table. Its two-tone finish contrasts a light butcher block hue with an antiqued white base for an utterly charming effect. Effortlessly chic, it includes a storage pedestal to hold go-to dining or work-from-home essentials.

- Made with hardwood solids, mango wood veneer and MDF substrate
- Top with light butcher block oak veneer
- Frame with antiqued white finish
- Storage pedestal with shelf and lower cabinet
- Assembly required
- Estimated Assembly Time: 30 Minutes

## **DIMENSIONS**

☐ General Dimensions: Metric

60" W x 38" D x 36" H

inches : 60" W x 38" D x 36" H

**More Dimensions:** 

**Top opening** : 30.5" W x 17.75" D x

16.5" H

**Door opening** : 30.5" W x 16" D x

12.25" H

Apron to floor : 33"

**Carton:** 

**Inches** : 64" W x 41.5" D x 7.5" H

**Express** 

Shipped:

**Inches** : 64" W x 41.5" D x 7.5" H

**Weight** : 144 lbs. **Cubes** : 11.53 ft