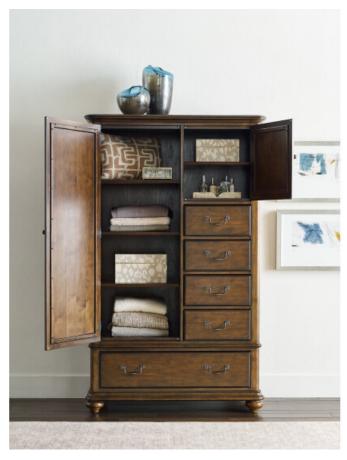

#### **COMMONWEALTH COLLECTION**

ITEM # 161-291

A statement bedroom piece in the Commonwealth solid wood furniture collection, the Witham Gentlemen's Chest features five drawers and two doors in an asymmetrical layout. Behind the tall door there are three adjustable shelves while the smaller right-side-facing door houses on e adjustable shelf. At 44 inches wide by 72 inches tall and with an overall depth of 20 inches, this piece adds interest and center-piece type scale to the bedroom.