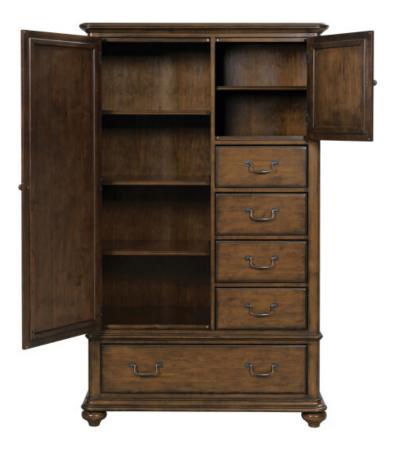

#### **COMMONWEALTH COLLECTION**

ITEM # 161-291

A statement bedroom piece in the Commonwealth solid wood furniture collection, the Witham Gentlemen's Chest features five drawers and two doors in an asymmetrical layout. Behind the tall door there are three adjustable shelves while the smaller right-side-facing door houses on e adjustable shelf. At 44 inches wide by 72 inches tall and with an overall depth of 20 inches, this piece adds interest and center-piece type scale to the bedroom.