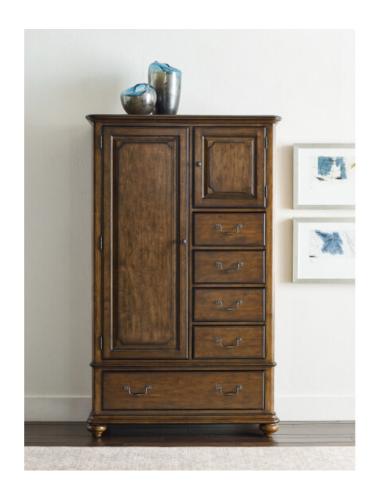

#### **COMMONWEALTH COLLECTION**

ITEM # 161-291

A statement bedroom piece in the Commonwealth solid wood furniture collection, the Witham Gentlemen's Chest features five drawers and two doors in an asymmetrical layout. Behind the tall door there are three adjustable shelves while the smaller right-side-facing door houses on e adjustable shelf. At 44 inches wide by 72 inches tall and with an overall depth of 20 inches, this piece adds interest and center-piece type scale to the bedroom.

#### **Dimensions**

| Height: | 72" |
|---------|-----|
| Width:  | 44" |
| Length: | 20" |