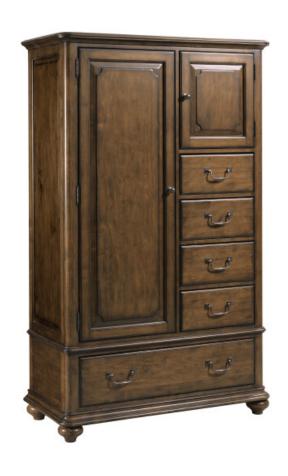

#### **COMMONWEALTH COLLECTION**

ITEM # 161-291

A statement bedroom piece in the Commonwealth solid wood furniture collection, the Witham Gentlemen's Chest features five drawers and two doors in an asymmetrical layout. Behind the tall door there are three adjustable shelves while the smaller right-side-facing door houses on e adjustable shelf. At 44 inches wide by 72 inches tall and with an overall depth of 20 inches, this piece adds interest and center-piece type scale to the bedroom.

#### **Dimensions**

| Height: | 72" |
|---------|-----|
| Width:  | 44" |
| Length: | 20" |