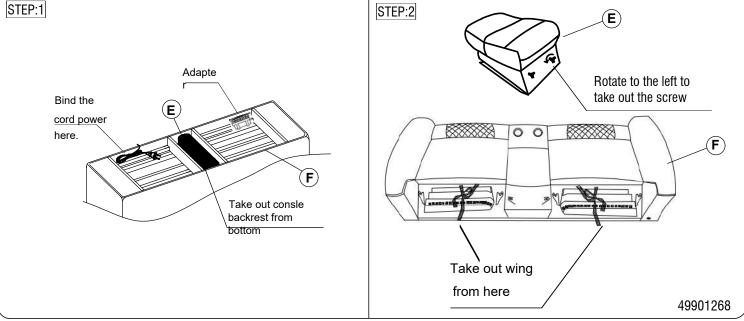

## Assembly Instruction For Power Motion Loveseat with Power Headrest, Console and LED U-8900-8205/8206/8203/8201-285PP

Caution: Please read instructions thoroughly before unpacking assembly parts. Sharp, exposed staple tips can cause injury, therefore, for your protection, please remove any exposed staples used in packing.

| PART LIST |              |                  |             |     |
|-----------|--------------|------------------|-------------|-----|
| NO.       | Part Picture | Part Description | Code        | QTY |
| Α         |              | Left Wing        |             | 1pc |
| В         |              | Right Wing       |             | 1pc |
| С         |              | Left Backrest    |             | 1pc |
| D         |              | Right Backrest   |             | 1pc |
| Е         |              | Console Backrest |             | 1pc |
| F         |              | Body             |             | 1pc |
| G         |              | Adapter cord     | PU-8900-ADT | 1pc |