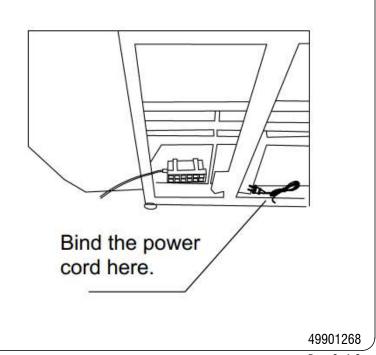

## Assembly Instruction For Power Motion Loveseat with Power Headrest, Console and LED U-8900-8205/8206/8203/8201-285PP

STEP:6