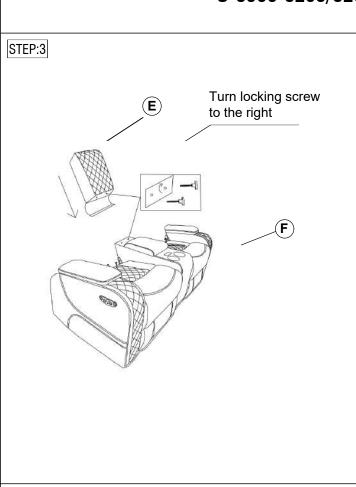

## Assembly Instruction For Power Motion Loveseat with Power Headrest, Console and LED U-8900-8205/8206/8203/8201-285PP

Caution: Please read instructions thoroughly before unpacking assembly parts. Sharp, exposed staple tips can cause injury, therefore, for your protection, please remove any exposed staples used in packing.

| PART LIST |              |                  |             |     |
|-----------|--------------|------------------|-------------|-----|
| NO.       | Part Picture | Part Description | Code        | QTY |
| Α         |              | Left Wing        |             | 1pc |
| В         |              | Right Wing       |             | 1pc |
| С         |              | Left Backrest    |             | 1pc |
| D         |              | Right Backrest   |             | 1pc |
| Е         |              | Console Backrest |             | 1pc |
| F         |              | Body             |             | 1pc |
| G         |              | Adapter cord     | PU-8900-ADT | 1pc |