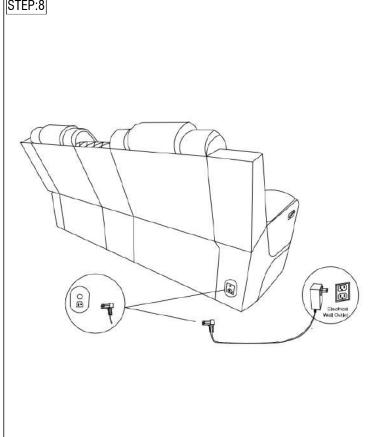

## Assembly Instruction For Power Motion Loveseat with Power Headrest, Console and LED U-8900-8205/8206/8203/8201-285PP

STEP:6