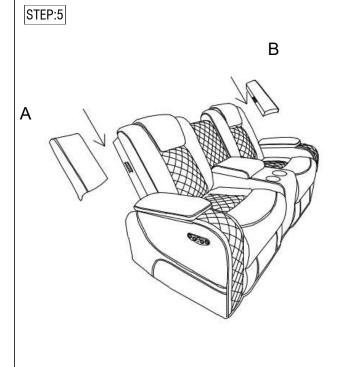

## Assembly Instruction For Power Motion Loveseat with Power Headrest, Console and LED U-8900-8205/8206/8203/8201-285PP

Caution: Please read instructions thoroughly before unpacking assembly parts. Sharp, exposed staple tips can cause injury, therefore, for your protection, please remove any exposed staples used in packing.

| PART LIST |              |                  |             |     |
|-----------|--------------|------------------|-------------|-----|
| NO.       | Part Picture | Part Description | Code        | QTY |
| Α         |              | Left Wing        |             | 1pc |
| В         |              | Right Wing       |             | 1pc |
| С         |              | Left Backrest    |             | 1pc |
| D         |              | Right Backrest   |             | 1pc |
| Е         |              | Console Backrest |             | 1pc |
| F         |              | Body             |             | 1pc |
| G         |              | Adapter cord     | PU-8900-ADT | 1pc |