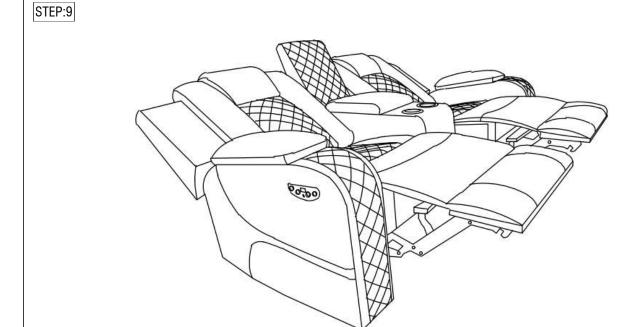

## Assembly Instruction For Power Motion Loveseat with Power Headrest, Console and LED U-8900-8205/8206/8203/8201-285PP

**ASSEMBLY COMPLETED** 

49901268 Page 3 of 3