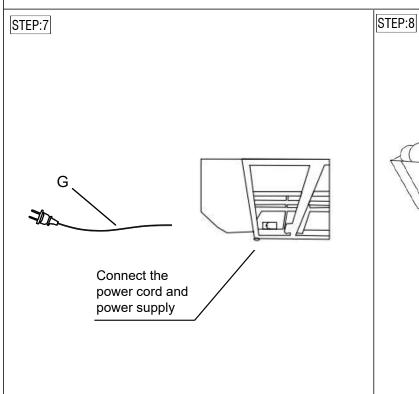

## Assembly Instruction For Power Motion Loveseat with Power Headrest, Console and LED U-8900-8205/8206/8203/8201-285PP

STEP:6