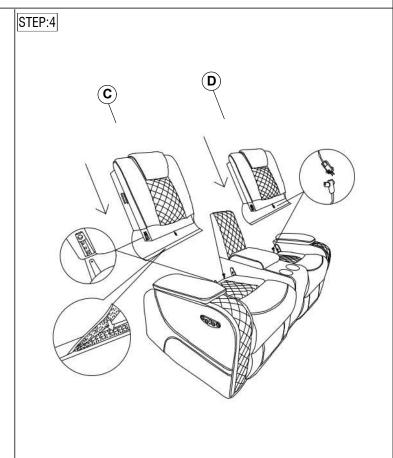

## Assembly Instruction For Power Motion Loveseat with Power Headrest, Console and LED U-8900-8205/8206/8203/8201-285PP

Caution: Please read instructions thoroughly before unpacking assembly parts. Sharp, exposed staple tips can cause injury, therefore, for your protection, please remove any exposed staples used in packing.

| PART LIST |              |                  |             |     |
|-----------|--------------|------------------|-------------|-----|
| NO.       | Part Picture | Part Description | Code        | QTY |
| Α         |              | Left Wing        |             | 1pc |
| В         |              | Right Wing       |             | 1pc |
| С         |              | Left Backrest    |             | 1pc |
| D         |              | Right Backrest   |             | 1pc |
| Е         |              | Console Backrest |             | 1pc |
| F         |              | Body             |             | 1pc |
| G         |              | Adapter cord     | PU-8900-ADT | 1pc |