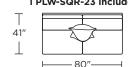

k and seat cushions available
- Specify down toss pillow in any leather or fabric
- For additional pillows order PLW-SQR-23

Please use actual leather, fabric, Crypton<sup>®</sup>, Sunbrella<sup>®</sup> and Ultrasuede<sup>®</sup> swatches when specifying furniture as the colors shown may vary due to the printing process.







STV-SO2-ST 2 PLW-SQR-23 included



- 98" -STV-SO2-LA 1 PLW-SQR-23 included

| Т       |     |            |  |
|---------|-----|------------|--|
| 41″<br> |     |            |  |
| 1       |     | ∟<br>⊃″——⊣ |  |
|         | 89″ |            |  |

STV-SO2-RA 1 PLW-SQR-23 included

| ⊤<br>41″<br>⊥ | Ø   |  |  |
|---------------|-----|--|--|
| ⊢−−− 80″−−−−− |     |  |  |
|               | 00" |  |  |





STV-LVS-ST

<u>⊢</u> 57″ – ⊣ STV-SO2-AA 1 PLW-SQR-23 included



⊢27″⊣ ⊢ 45″ – STV-CHR-ST 1 PLW-SQR-23 included 41"

33





STV-CHR-ST

1 PLW-SQR-23 included



2 PLW-SQR-23 included <u>⊢</u> 57″ — ∣

41

STV-LVS-AA 1 PLW-SQR-23 included

41



STV-CH2-AA 1 PLW-SQR-23 included

⊦23″-I

#### Suggested Configurations



STV-LVS-LA STV-OTO-ST STV-LVS-RA



⊢23″⊣

V07.21.23

**Note:** Dotted line indicates seam on leather. Ultrasuede<sup>®</sup> and up the roll fabrics. Seams are eliminated with railroaded fabrics.

Scale: 1/8 inch = 1 foot All dimensions are approximate and subject to change. Specify components from the sitting position.

### STEVE

STV-SCH-RA

62'

62'

2 PLW-SQR-23 included

— 57″ —

STV-SCH-LA

2 PLW-SQR-23 included

57'

STV-CNR-SQ

41

⊢ 40″⊣

1 PLW-SQR-23 included