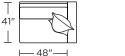

- 98" -STV-SO2-LA 1 PLW-SQR-23 included

| Т       |     |            |  |
|---------|-----|------------|--|
| 41″<br> |     |            |  |
| 1       |     | ∟<br>⊃″——⊣ |  |
|         | 89″ |            |  |