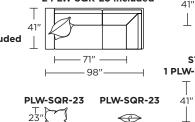

- 98" -STV-SO2-LA 1 PLW-SQR-23 included

| Т       |     |            |  |
|---------|-----|------------|--|
| 41″<br> |     |            |  |
| 1       |     | ∟<br>⊃″——⊣ |  |
|         | 89″ |            |  |

#### **Standard Features:**

- Advanced unidirectional suspension system Premium high-density, high-resiliency foam seat cushions encased in down Loose back and seat cushions Double-needle top-stitch Limited lifetime warranty on frame and
- suspension
- Quick-ship delivery
- Recessed plastic feet
- PLW-SQ-23 measures 23"x23"