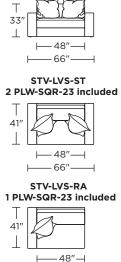

⊢27″⊣ ⊢ 45″ – STV-CHR-ST 1 PLW-SQR-23 included 41"

33

STV-CHR-ST

1 PLW-SQR-23 included

2 PLW-SQR-23 included <u>⊢</u> 57″ — ∣

41

STV-LVS-AA 1 PLW-SQR-23 included

41