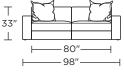

- 98" -STV-SO2-LA 1 PLW-SQR-23 included

| Т       |     |            |  |
|---------|-----|------------|--|
| 41″<br> |     |            |  |
| 1       |     | ∟<br>⊃″——⊣ |  |
|         | 89″ |            |  |