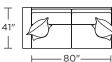

- 98" -STV-SO2-LA 1 PLW-SQR-23 included

| Т       |     |            |  |
|---------|-----|------------|--|
| 41″<br> |     |            |  |
| 1       |     | ∟<br>⊃″——⊣ |  |
|         | 89″ |            |  |

STV-SO2-RA 1 PLW-SQR-23 included

| ⊤<br>41″<br>⊥ | Ø   |  |  |
|---------------|-----|--|--|
| ⊢−−− 80″−−−−− |     |  |  |
|               | 00" |  |  |

STV-LVS-ST

<u>⊢</u> 57″ – ⊣ STV-SO2-AA 1 PLW-SQR-23 included