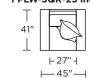

⊢27″⊣ ⊢ 45″ – STV-CHR-ST 1 PLW-SQR-23 included 41"

33

STV-CHR-ST

1 PLW-SQR-23 included

2 PLW-SQR-23 included <u>⊢</u> 57″ — ∣

41

STV-LVS-AA 1 PLW-SQR-23 included

41