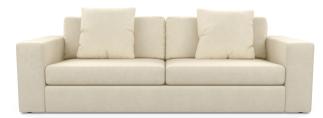

- 98" -STV-SO2-LA 1 PLW-SQR-23 included

| Т       |     |            |  |
|---------|-----|------------|--|
| 41″<br> |     |            |  |
| 1       |     | ∟<br>⊃″——⊣ |  |
|         | 89″ |            |  |