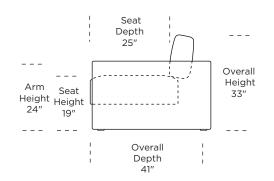

#### **Standard Features:**

- Advanced unidirectional suspension system Premium high-density, high-resiliency foam seat cushions encased in down Loose back and seat cushions Double-needle top-stitch Limited lifetime warranty on frame and
- suspension
- Quick-ship delivery
- Recessed plastic feet
- PLW-SQ-23 measures 23"x23"

#### **Options:**

- Premium high-density, high-resiliency foam seat cushions
- Extra firm premium high-density,
- high-resiliency foam seat cushions
- Contrasting back and seat cushions available
- Specify down toss pillow in any leather or fabric
- For additional pillows order PLW-SQR-23