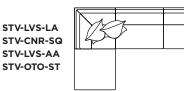

#### Suggested Configurations

STV-LVS-LA STV-OTO-ST STV-LVS-RA

⊢23″⊣

V07.21.23

**Note:** Dotted line indicates seam on leather. Ultrasuede<sup>®</sup> and up the roll fabrics. Seams are eliminated with railroaded fabrics.