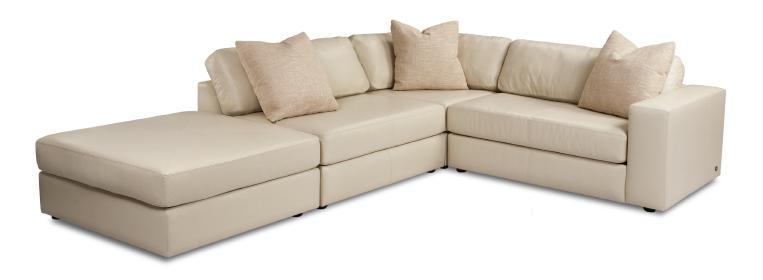

#### Suggested Configurations

STV-LVS-LA STV-OTO-ST STV-LVS-RA

⊢23″⊣

V07.21.23

**Note:** Dotted line indicates seam on leather. Ultrasuede<sup>®</sup> and up the roll fabrics. Seams are eliminated with railroaded fabrics.