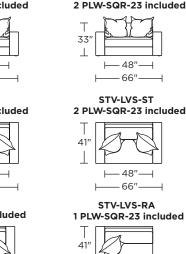

STV-SO2-RA 1 PLW-SQR-23 included

| ⊤<br>41″<br>⊥ | Ø   |  |  |
|---------------|-----|--|--|
| ⊢−−− 80″−−−−− |     |  |  |
|               | 00" |  |  |

STV-LVS-ST

<u>⊢</u> 57″ – ⊣ STV-SO2-AA 1 PLW-SQR-23 included

⊢27″⊣ ⊢ 45″ – STV-CHR-ST 1 PLW-SQR-23 included 41"

33

STV-CHR-ST

1 PLW-SQR-23 included

2 PLW-SQR-23 included <u>⊢</u> 57″ — ∣

41

STV-LVS-AA 1 PLW-SQR-23 included

41