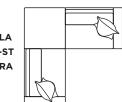

#### Suggested Configurations

STV-LVS-LA STV-OTO-ST STV-LVS-RA

⊢23″⊣

V07.21.23

**Note:** Dotted line indicates seam on leather. Ultrasuede<sup>®</sup> and up the roll fabrics. Seams are eliminated with railroaded fabrics.

57'

STV-CNR-SQ

41

⊢ 40″⊣

1 PLW-SQR-23 included