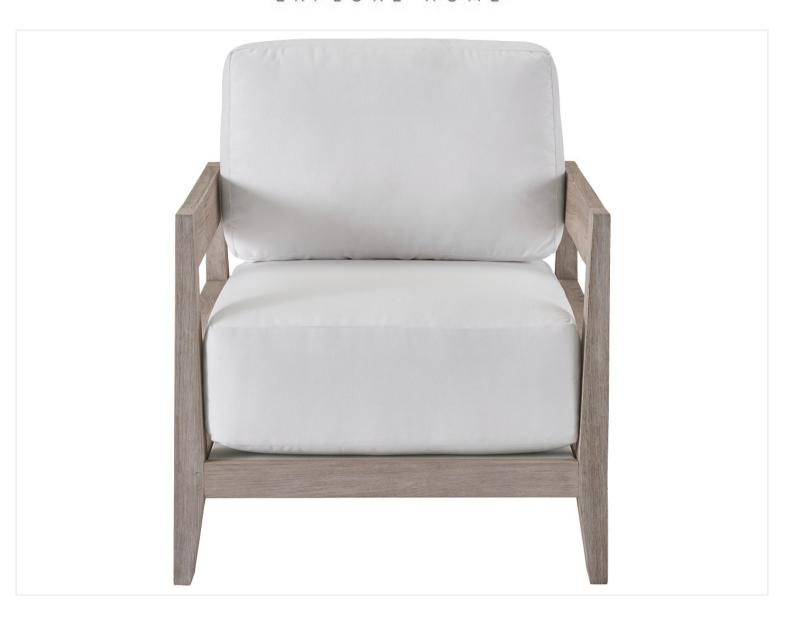

### COASTAL LIVING OUTDOOR

LA JOLLA LOUNGE CHAIR / U012405

In Stock Soon. Less Than 45 Days!

#### **PRODUCT DIMENSIONS**

28W X 32D X 31H