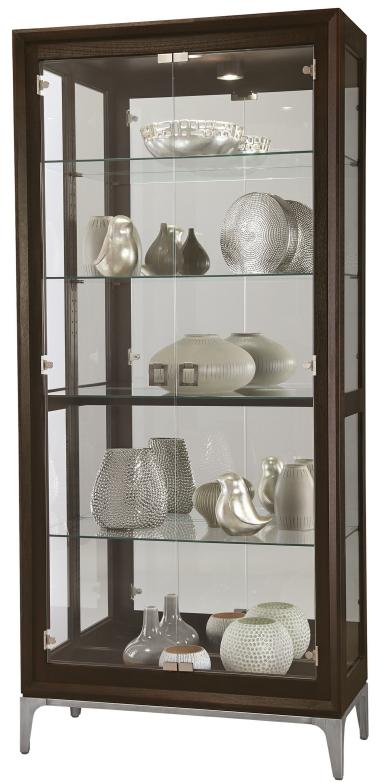

Enhancing life at home.™

| Name: HOWARD MILLER SHEENA CURIO |             | Seat Width              | 0.0   | Assembly Required    | Yes             |
|----------------------------------|-------------|-------------------------|-------|----------------------|-----------------|
| CABINET 680692                   |             | Seat Depth              | 0.0   | Can Ship UPS / Fedex | No              |
| SKU                              | 680692      | Seat Height             | 0.0   | Shipping Carton Coun | t 1             |
| Wood Finish                      | Aged Mocha  | Arm Height              | 0.0   | Warranty             | 1 Year Warranty |
| Clock Movement                   | No Movement | Shipping Width          | 38.25 | ,                    | ,               |
| Product Width                    | 35.75       | Shipping Depth          | 18.25 |                      |                 |
| Product Depth                    | 16.25       | Shipping Height         | 84.0  |                      |                 |
| Product Height                   | 78.88       | Shipping Weight         | 201.0 |                      |                 |
| Draduct Waight                   | 1010        | China in China and Carl | 22.02 |                      |                 |