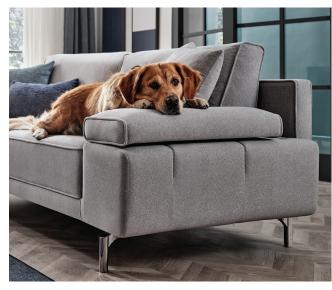

## **Petra Living Room**

Petra Sofa Collection can meet different customer expectations with its functional features consisting of a 3-seat sofa, 2-seat sofa and armchair modules. Petra Sofa Collection has the function of a gradual arm mechanism. It offers a versatile usage advantage with its arm mechanism in the 3-seat and 2-seat sofa modules. While an extra sitting area can be created with the arm mechanism that moves sideways, it can also be used as a coffee table with its gradual upward opening feature when necessary, and as a head support when lain down.

Mechanism that gradually moves to the sides at different angles

2 different charging units in the 3-seat sofa, such as Wireless and USB Smart Charge.

Pet-friendly fabric usage

3-Seat Sofa W:95" H:31" D:38"