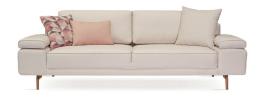

## **Petra Living Room**

Petra Sofa Collection can meet different customer expectations with its functional features consisting of a 3-seat sofa, 2-seat sofa and armchair modules. Petra Sofa Collection has the function of a gradual arm mechanism. It offers a versatile usage advantage with its arm mechanism in the 3-seat and 2-seat sofa modules. While an extra sitting area can be created with the arm mechanism that moves sideways, it can also be used as a coffee table with its gradual upward opening feature when necessary, and as a head support when lain down.

Mechanism that gradually moves to the sides at different angles

2 different charging units in the 3-seat sofa, such as Wireless and USB Smart Charge.

Pet-friendly fabric usage

3-Seat Sofa W:95" H:31" D:38"

Leg Color: Anthracite, Walnut Arm Pillow: 3 pcs.

2-Seat Sofa W:87" H:31" D:38"

Leg Color: Anthracite, Walnut Arm Pillow: 2 pcs.

**Armchair** W:32" H:29" D:32"

Leg Material: Metal Leg Color: Anthracite

Armchair W:26" H:33" D:32"