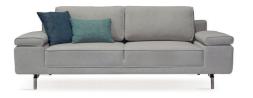

## **Petra Living Room**

Petra Sofa Collection can meet different customer expectations with its functional features consisting of a 3-seat sofa, 2-seat sofa and armchair modules. Petra Sofa Collection has the function of a gradual arm mechanism. It offers a versatile usage advantage with its arm mechanism in the 3-seat and 2-seat sofa modules. While an extra sitting area can be created with the arm mechanism that moves sideways, it can also be used as a coffee table with its gradual upward opening feature when necessary, and as a head support when lain down.

Mechanism that gradually moves to the sides at different angles

2 different charging units in the 3-seat sofa, such as Wireless and USB Smart Charge.

Pet-friendly fabric usage

3-Seat Sofa W:95" H:31" D:38"

Leg Color: Anthracite, Walnut Arm Pillow: 3 pcs.

2-Seat Sofa W:87" H:31" D:38"

Leg Color: Anthracite, Walnut Arm Pillow: 2 pcs.

**Armchair** W:32" H:29" D:32"

Leg Material: Metal Leg Color: Anthracite

Armchair W:26" H:33" D:32"