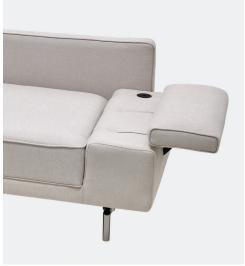

## **Petra Living Room**

Petra Sofa Collection can meet different customer expectations with its functional features consisting of a 3-seat sofa, 2-seat sofa and armchair modules. Petra Sofa Collection has the function of a gradual arm mechanism. It offers a versatile usage advantage with its arm mechanism in the 3-seat and 2-seat sofa modules. While an extra sitting area can be created with the arm mechanism that moves sideways, it can also be used as a coffee table with its gradual upward opening feature when necessary, and as a head support when lain down.

Mechanism that gradually moves to the sides at different angles

2 different charging units in the 3-seat sofa, such as Wireless and USB Smart Charge.

Pet-friendly fabric usage

3-Seat Sofa W:95" H:31" D:38"