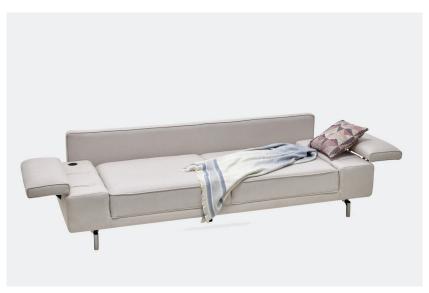

## **Petra Living Room**

Petra Sofa Collection can meet different customer expectations with its functional features consisting of a 3-seat sofa, 2-seat sofa and armchair modules. Petra Sofa Collection has the function of a gradual arm mechanism. It offers a versatile usage advantage with its arm mechanism in the 3-seat and 2-seat sofa modules. While an extra sitting area can be created with the arm mechanism that moves sideways, it can also be used as a coffee table with its gradual upward opening feature when necessary, and as a head support when lain down.

Mechanism that gradually moves to the sides at different angles

2 different charging units in the 3-seat sofa, such as Wireless and USB Smart Charge.

Pet-friendly fabric usage

3-Seat Sofa W:95" H:31" D:38"