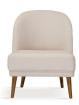

Leg Color: Anthracite, Walnut Arm Pillow: 3 pcs.

2-Seat Sofa W:87" H:31" D:38"

Leg Color: Anthracite, Walnut Arm Pillow: 2 pcs.

**Armchair** W:32" H:29" D:32"

Leg Material: Metal Leg Color: Anthracite

Armchair W:26" H:33" D:32"

Leg Material: Wooden Leg Color: Anthracite