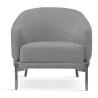

Leg Color: Anthracite, Walnut Arm Pillow: 3 pcs.

2-Seat Sofa W:87" H:31" D:38"

Leg Color: Anthracite, Walnut Arm Pillow: 2 pcs.

**Armchair** W:32" H:29" D:32"

Leg Material: Metal Leg Color: Anthracite

Armchair W:26" H:33" D:32"