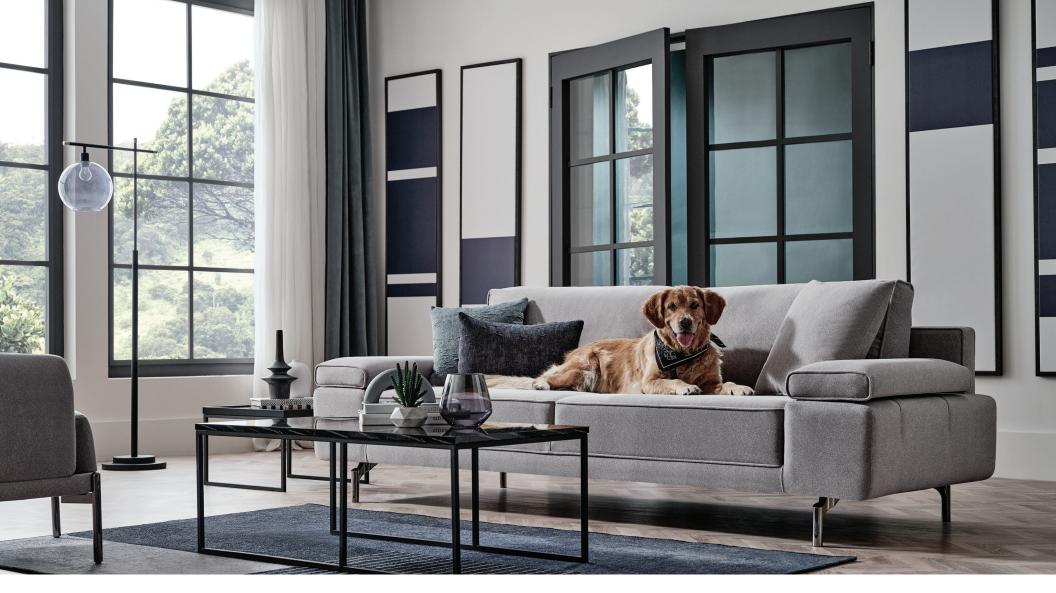

## **Petra Living Room**

Petra Sofa Collection can meet different customer expectations with its functional features consisting of a 3-seat sofa, 2-seat sofa and armchair modules. Petra Sofa Collection has the function of a gradual arm mechanism. It offers a versatile usage advantage with its arm mechanism in the 3-seat and 2-seat sofa modules. While an extra sitting area can be created with the arm mechanism that moves sideways, it can also be used as a coffee table with its gradual upward opening feature when necessary, and as a head support when lain down.

Mechanism that gradually moves to the sides at different angles

2 different charging units in the 3-seat sofa, such as Wireless and USB Smart Charge.

Pet-friendly fabric usage

3-Seat Sofa W:95" H:31" D:38"

Leg Color: Anthracite, Walnut Arm Pillow: 3 pcs.

2-Seat Sofa W:87" H:31" D:38"

Leg Color: Anthracite, Walnut Arm Pillow: 2 pcs.

**Armchair** W:32" H:29" D:32"

Leg Material: Metal Leg Color: Anthracite

Armchair W:26" H:33" D:32"