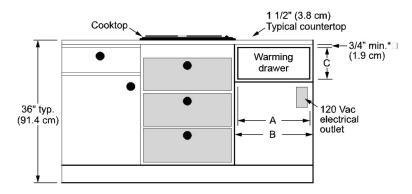

# **1200** 27" STAINLESS STEEL WARMING DRAWER WITH PRO STYLE HANDLE

| NON-INTEGRATED UNITS DIMENSIONS |         |         |
|---------------------------------|---------|---------|
| А                               | В       | С       |
| 27"                             | 26 5/8" | 25 1/4" |