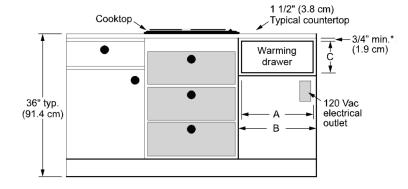

# **1200** 27" STAINLESS STEEL WARMING DRAWER WITH PRO STYLE HANDLE

| NON-INTEGRATED UNITS DIMENSIONS |         |         |
|---------------------------------|---------|---------|
| А                               | В       | С       |
| 27"                             | 26 5/8" | 25 1/4" |