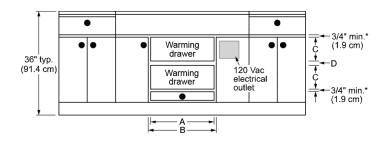

# **1200** 27" STAINLESS STEEL WARMING DRAWER WITH PRO STYLE HANDLE

| NON-INTEGRATED UNITS DIMENSIONS |         |         |
|---------------------------------|---------|---------|
| А                               | В       | С       |
| 27"                             | 26 5/8" | 25 1/4" |