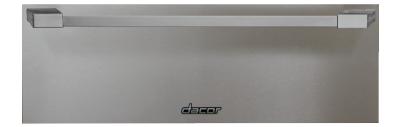

## 27" STAINLESS STEEL WARMING DRAWER WITH PRO STYLE HANDLE

HWD27PS | HERITAGE COLLECTION

| SPECIFICATION DETAILS   |                                                           |  |
|-------------------------|-----------------------------------------------------------|--|
| EXTERIOR FINISH         | STAINLESS STEEL WITH<br>PRO HANDLE                        |  |
| OVERALL WIDTH           | 27"                                                       |  |
| OVERALL DEPTH           | 23 13/16"                                                 |  |
| OVERALL HEIGHT          | 10 1/8"                                                   |  |
| CUT OUT WIDTH           | 25 1/2"                                                   |  |
| CUT OUT DEPTH           | 24" MINIMUM                                               |  |
| DRAWER CAPACITY         | 1.53 CU. FT.                                              |  |
| UTILITY LOCATIONS       | RIGHT REAR ADJACENT CABINET<br>OR BELOW INSTALLATION AREA |  |
| ELECTRICAL REQUIREMENTS | 120V, 60HZ                                                |  |
| TOTAL CONNECTED LOAD    | 4.0 AMP@120VAC, 60HZ                                      |  |
| TOTAL AMPS              | 15 AMPS                                                   |  |
| SHIPPING WEIGHT         | 73 LBS                                                    |  |