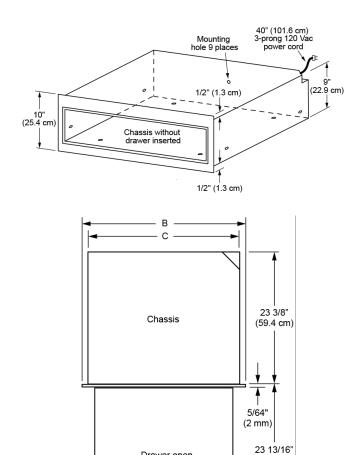

## 27" STAINLESS STEEL WARMING DRAWER WITH PRO STYLE HANDLE

HWD27PS | HERITAGE COLLECTION

| SPECIFICATION DETAILS   |                                                           |  |
|-------------------------|-----------------------------------------------------------|--|
| EXTERIOR FINISH         | STAINLESS STEEL WITH<br>PRO HANDLE                        |  |
| OVERALL WIDTH           | 27"                                                       |  |
| OVERALL DEPTH           | 23 13/16"                                                 |  |
| OVERALL HEIGHT          | 10 1/8"                                                   |  |
| CUT OUT WIDTH           | 25 1/2"                                                   |  |
| CUT OUT DEPTH           | 24" MINIMUM                                               |  |
| DRAWER CAPACITY         | 1.53 CU. FT.                                              |  |
| UTILITY LOCATIONS       | RIGHT REAR ADJACENT CABINET<br>OR BELOW INSTALLATION AREA |  |
| ELECTRICAL REQUIREMENTS | 120V, 60HZ                                                |  |
| TOTAL CONNECTED LOAD    | 4.0 AMP@120VAC, 60HZ                                      |  |
| TOTAL AMPS              | 15 AMPS                                                   |  |
| SHIPPING WEIGHT         | 73 LBS                                                    |  |

Drawer open

(60.5 cm)