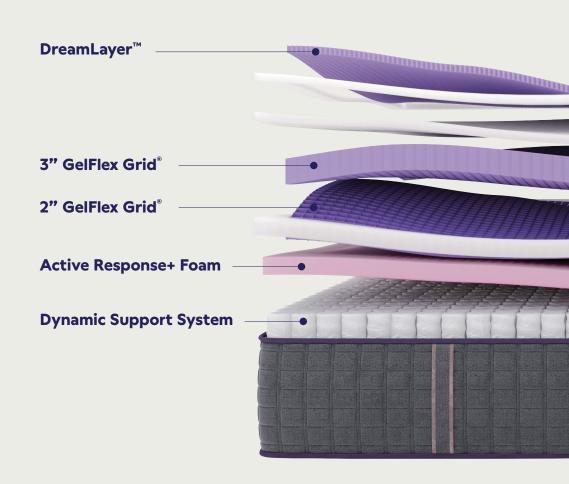

#### DREAMLAYER™

A patented GelFlex Grid® top layer for immediate comfort. Provides pressure relief and temperature balance for a floating sensation that helps you fall asleep faster and stay asleep longer.

### LAYERED GRID TECHNOLOGY

Multiple layers of GelFlex Grid® for personalized comfort. Instantly adapts to your body, relieving pressure and offer tailored support in every sleep position.

### **TEMPERATURE BLISS**

The GelFlex Grid® superior temperature management dissipates heat 10x better than foam, ensuring uninterrupted, refreshing sleep.