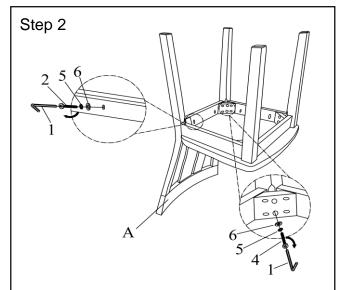

NOTE: ASSEMBLE THE CHAIR ON A FLAT & SOFT SURFACE. DO NOT TIGHTEN ALL THE SCREWS UNTIL THE CHAIR HAS BEEN PUT A FLAT/HARD SURFACE ADJUST & LEVEL ALL. THE LEGS SO THAT THEY DO NOT WOBBLE. ONCE ADJUSTED THEN TIGHTEN ALL THE SCREWS.