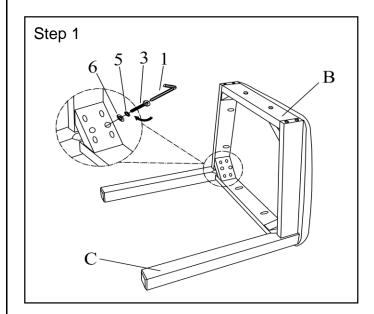

NOTE: ASSEMBLE THE CHAIR ON A FLAT & SOFT SURFACE. DO NOT TIGHTEN ALL THE SCREWS UNTIL THE CHAIR HAS BEEN PUT A FLAT/HARD SURFACE ADJUST & LEVEL ALL. THE LEGS SO THAT THEY DO NOT WOBBLE. ONCE ADJUSTED THEN TIGHTEN ALL THE SCREWS.