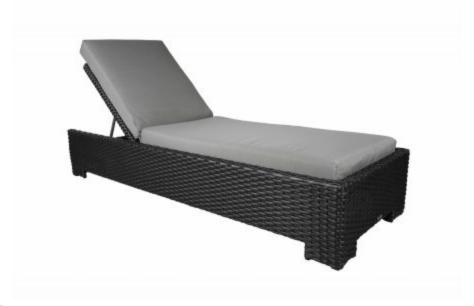

## **C**ABANA**C**OAST

Product No: 9333 Name: Brighton Chaise Lounge

Collection: Brighton Material: SolWeave® Outdoor Weight: 76 lbs

Wicker

Dimensions: 28.5"W x 83"L x 18"H SW: 26" | SHW: 17" | SD: 82" | SH: 12"

**Detail:** The Brighton patio furniture collection uses SolWeave® outdoor wicker that is hand woven onto an aluminum frame. The wide style, solid black wicker is clean and modern and gives a high end luxury look, sure to be a beautiful addition to your outdoor setting. The collection includes a variety of pieces to form multiple combinations of patio conversation sets, dining sets, and outdoor sectionals. Cushions are custom made in Toronto using your choice of Sunbrella® fabrics. Outdoor cushions are a great way to provide extra style and additional comfort. Cushions shown are 5404 Natural, Pillow 58032 Shore Regatta. The group picture cushions shown are 54048 Charcoal, 18" pillows are 5404 Natural, and 5477 Red. **With Wheels**.