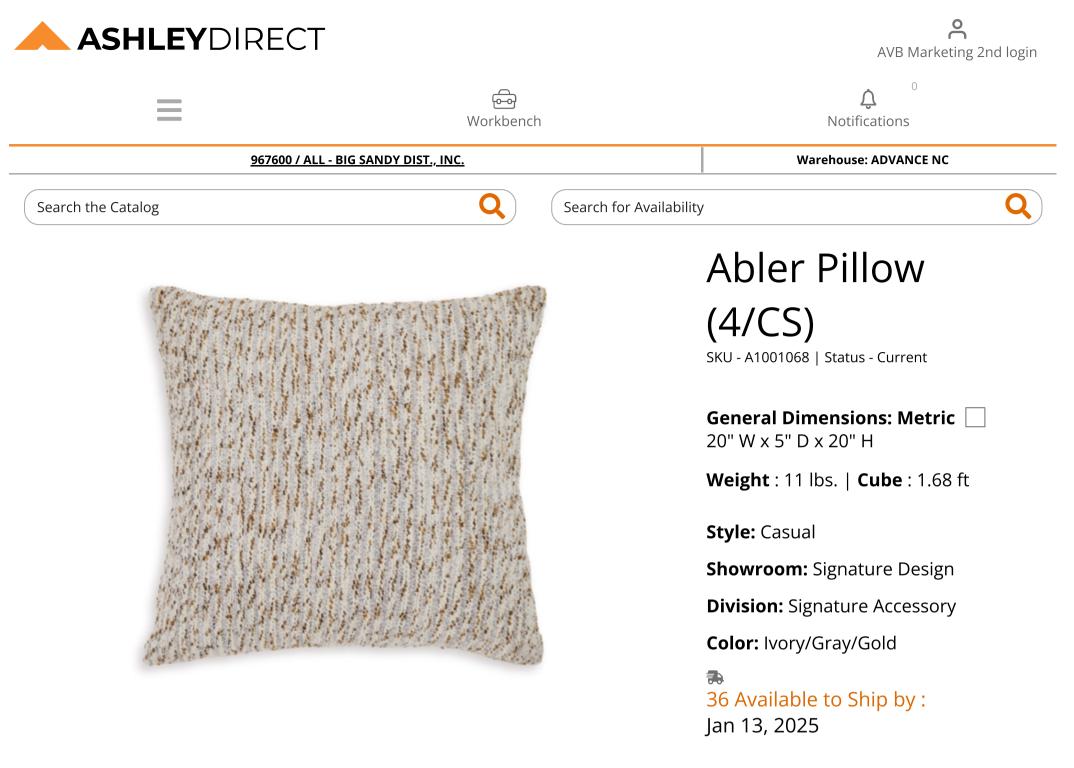

# **PRODUCT DESCRIPTION**

Add a touch of beauty and naturally beautiful depth to your decor. The textured stripes in ivory, gray and gold on this accent pillow create a captivating and modern design. It's an added touch of flair that's delightfully sophisticated and different.

- Made with wool/polyester/cotton blend face and cotton reverse
- Textured stripe design
- Knife-edge construction
- Solid reverse in tan
- Soft polyfill
- Zipper closure
- Spot clean only
- Imported

### 20" W x 5" D x 20" H

| Inches            | : 20" W x 5" D x 2                      |                   | Carton:<br>20" H<br>Inches |                     | : 21.13" W x 21.13" D x<br>6.5" H | Unit of<br>Measure:<br>Qty Per | CS<br>4 |
|-------------------|-----------------------------------------|-------------------|----------------------------|---------------------|-----------------------------------|--------------------------------|---------|
|                   |                                         |                   |                            | Express<br>Shipped: |                                   | Carton:                        |         |
|                   |                                         |                   |                            | Inches              | : 21.13" W x 21.13" D x<br>6.5" H |                                |         |
|                   |                                         |                   |                            | Weight              | : 11 lbs.                         |                                |         |
|                   |                                         |                   |                            | Cubes               | : 1.68 ft                         |                                |         |
|                   |                                         |                   |                            | UPC                 | : 024052895650                    |                                |         |
| Cover<br>Name:    | Abler                                   | Cover<br>Name:    | Abler - Back               |                     |                                   |                                |         |
| Location:         | Body                                    | Location:         | Body                       |                     |                                   |                                |         |
| Cleaning<br>Code: | AF - Spot Clean                         | Cleaning<br>Code: | AF - Spot Clean            |                     |                                   |                                |         |
| Contents:         | Cotton 20%<br>Polyester 40%<br>Wool 40% | Contents:         | Cotton ´                   | 100%                |                                   |                                |         |