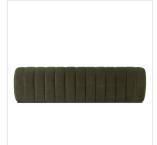

# Carina Sofa

Malmo Olive • 240676-003

## Overview

Grand in scale and comfort, this plush sofa features wide dramatic channeling for extra volume and a cloud-like look and sit. Covered in a recycled olefin fabric, known for its UV-resistant, water-repellent and quick-drying abilities, in a Turkish weave with a classic tweed feel.