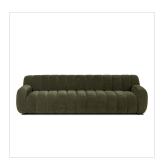

# Carina Sofa

Malmo Olive • 240676-003

## Overview

Grand in scale and comfort, this plush sofa features wide dramatic channeling for extra volume and a cloud-like look and sit. Covered in a recycled olefin fabric, known for its UV-resistant, water-repellent and quick-drying abilities, in a Turkish weave with a classic tweed feel.

#### **Overall Dimensions**

103.25"w x 44.00"d x 29.25"h

#### Colors

Malmo Olive, Black Parawood

#### Materials

50% Recycled Polyester, 50% Polyester, Solid Parawood, 75% Polyurethane Foam, 25% Fiber