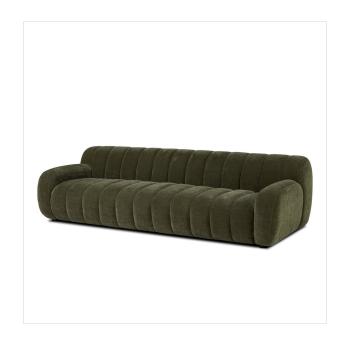

# Carina Sofa

Malmo Olive • 240676-003

## Overview

Grand in scale and comfort, this plush sofa features wide dramatic channeling for extra volume and a cloud-like look and sit. Covered in a recycled olefin fabric, known for its UV-resistant, water-repellent and quick-drying abilities, in a Turkish weave with a classic tweed feel.

#### **Overall Dimensions**

103.25"w x 44.00"d x 29.25"h

#### Colors

Malmo Olive, Black Parawood

#### Materials

50% Recycled Polyester, 50% Polyester, Solid Parawood, 75% Polyurethane Foam, 25% Fiber