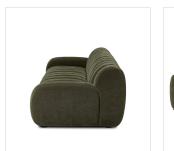

# Carina Sofa

Malmo Olive • 240676-003

## Overview

Grand in scale and comfort, this plush sofa features wide dramatic channeling for extra volume and a cloud-like look and sit. Covered in a recycled olefin fabric, known for its UV-resistant, water-repellent and quick-drying abilities, in a Turkish weave with a classic tweed feel.