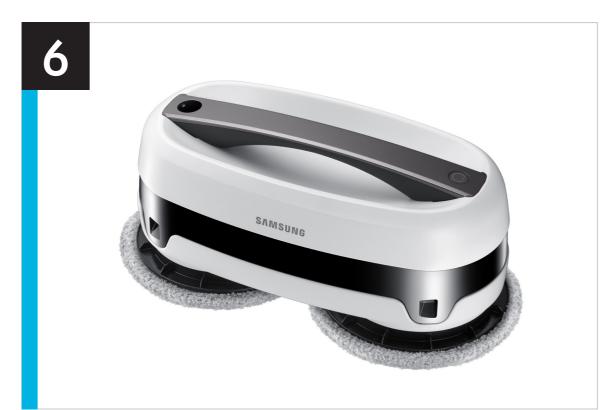

### Carousel Image Order - VR20T6001MW

**Easy Ads link** http://www.samsungeasyads.com/mm/nicePath/easyads?nav=pr658499635

### Carousel Image Order - VR20T6001MW (continued)

Easy Ads link

http://www.samsungeasyads.com/mm/nicePath/easyads?nav=pr658499635

#### Product Overview - VR20T6001MW

#### **Product Title**

VR20T6001MW - Jetbot Mop

#### **Product Short Description**

The Samsung Jetbot Mop automatically cleans your floors with ease – perfect for tile, vinyl, laminate or hardwood.

#### **Product Long Description**

Sit back, relax and let the Samsung Jetbot Mop automatically clean your floors. Samsung's Jetbot Mop automatically cleans all type of floors, like tile, vinyl, laminate or hardwood. This robotic mop features dual spinning fiber pads that easily and quickly remove dust and dirt. Now, you can simply take it easy as the intelligent Jetbot Mop does the hard work for you.