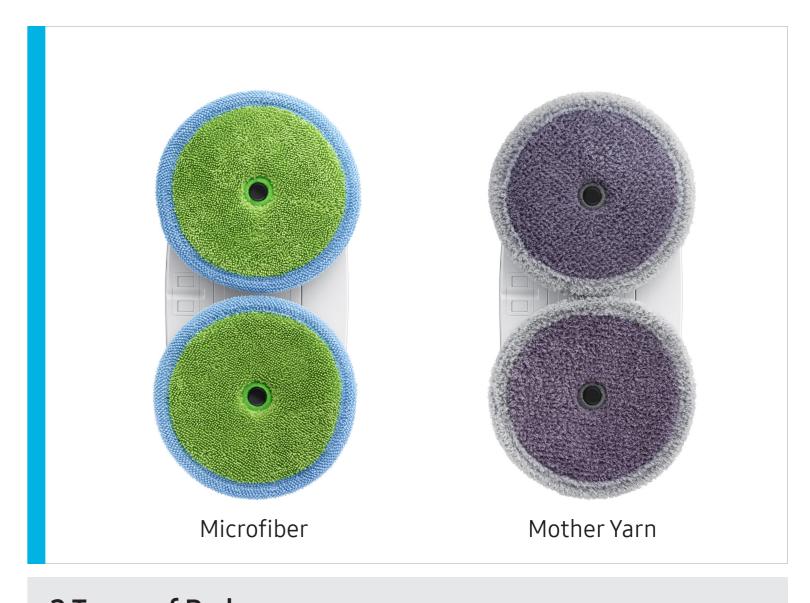

2 Types of Pads
Choose Microfiber or Mother Yarn,
which is 100x thicker than Microfiber.
Both are machine washable.

Easy Ads links

http://www.samsungeasyads.com/mm/nicePath/easyads?nav=pr658499560