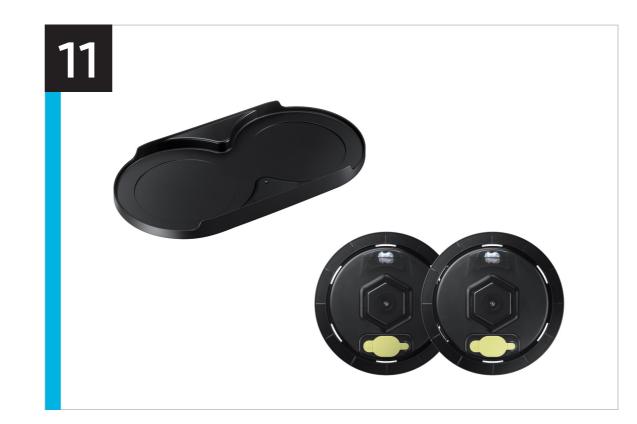

2 Types of Pads
Choose Microfiber or Mother Yarn,
which is 100x thicker than Microfiber.
Both are machine washable.

Easy Ads links

http://www.samsungeasyads.com/mm/nicePath/easyads?nav=pr658499560