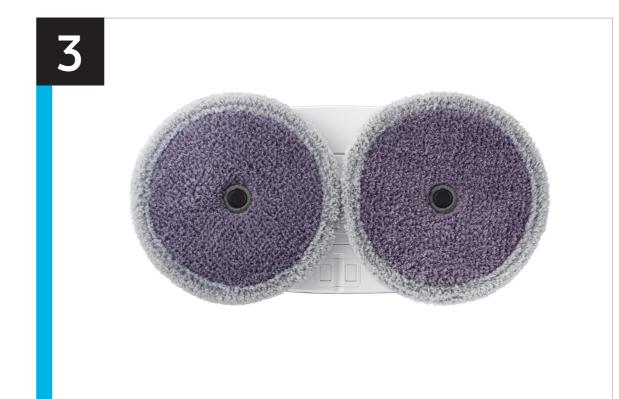

### Carousel Image Order - VR20T6001MW

**Easy Ads link** http://www.samsungeasyads.com/mm/nicePath/easyads?nav=pr658499635

### Carousel Image Order - VR20T6001MW (continued)

Easy Ads link

http://www.samsungeasyads.com/mm/nicePath/easyads?nav=pr658499635

### Core Messaging - VR20T6001MW

| Prio               | rity | Feature                              | Short Copy                                                                                                                                                                                                                                            | Long Copy                                                                                                                                                                                                                                                                                                                                                                           |
|--------------------|------|--------------------------------------|-------------------------------------------------------------------------------------------------------------------------------------------------------------------------------------------------------------------------------------------------------|-------------------------------------------------------------------------------------------------------------------------------------------------------------------------------------------------------------------------------------------------------------------------------------------------------------------------------------------------------------------------------------|
| Primary Features   | 1    | Simplicity in Action                 | Avoids obstacles as wet spinning pads remove dust and grime.                                                                                                                                                                                          | Designed to make your life easier, the Samsung Jetbot Mop automatically navigates around your home while avoiding obstacles, as two moist, spinning pads made from advanced fabrics mop your floors from wall to wall to remove dust, stains and grime.                                                                                                                             |
|                    | 2    | Dual Spin Technology                 | Two spinning pads turn and clean simultaneously for maximum results.                                                                                                                                                                                  | Clean effectively under beds and sofas, and on all types of flooring including tile and hardwood, with the Jetbot Mop's powerful Dual Spin technology. Two pads spinning at high rates of speed allow the unit to move, turn and clean simultaneously for maximum results.                                                                                                          |
|                    | 3    | Automatic Water Disperser            | Double water tanks allow for up to 50 minutes run time without any refill needed.*  *Based on internal testing in an area with furniture arranged in a similar way to a real home setting.  The two water tanks need to be refilled every 50 minutes. | Double water tanks allow the Jetbot Mop to run for up to 50 minutes* without any need to refill, dispersing just enough water to keep the pads thoroughly moisturized while minimizing the amount of drying time.  *Based on internal testing in an area with furniture arranged in a similar way to a real home setting. The two water tanks need to be refilled every 50 minutes. |
| Secondary Features | 4    | Smart Sensor System                  | Safely cleans corners and avoids walls, carpeting and furniture.                                                                                                                                                                                      | Clean corners precisely and safely while avoiding walls, carpeting, furniture or objects thanks to the Jetbot Mop's smart sensors.  The system even stops the unit from dropping off steps or stairs, ensuring risk-free operation.                                                                                                                                                 |
|                    | 5    | Superior Edge Coverage               | Spinning pads extend from under the unit to clean corners and wall edges.                                                                                                                                                                             | Designed to clean along hard-to-reach areas, the Jetbot Mop's spinning pads are intelligently positioned to extend from under the unit so it can thoroughly remove even more dust and hair.                                                                                                                                                                                         |
|                    | 6    | Long-Lasting Battery Life            | High-capacity battery allows you to mop for up to 100 minutes on a single charge.                                                                                                                                                                     | Save time by cleaning for longer periods in one go with the Jetbot Mop's high-capacity battery with the capability to mop for up to 100 minutes. You can mop a large floor area, from corner to corner, without the need for additional charging.*  *Because of this capacity, it may also allow you to mop multiple times on a single charge.                                      |
|                    | 7    | Multiple Cleaning Modes              | Switch between 8 cleaning modes with the handy remote control.                                                                                                                                                                                        | The Jetbot Mop represents flexibility at your fingertips, with 8 cleaning modes. Choose Focus Mode to concentrate on a particular area, or let the Jetbot Mop move around freely on Random Mode. Switch modes from anywhere in your house with the handy remote control.                                                                                                            |
|                    | 8    | Hand Mode for Floor-to-Wall Cleaning | Manually clean wherever you want using Hand Mode.                                                                                                                                                                                                     | The Jetbot Mop is so versatile, it lets you clean by hand where other mops can't reach. Hand Mode lets you manually clean where you want, to remove stains on kitchen and bathroom tiles, or wipe off marks on a wall.                                                                                                                                                              |
|                    | 9    | 2 Types of Pads                      | Choose Microfiber or Mother Yarn, which is 100x thicker than Microfiber. Both are machine washable.                                                                                                                                                   | The Jetbot Mop comes with two sets of machine-washable pads. The Microfiber pads are ideal for everyday mopping, while the Mother Yarn pads are 100x thicker than the Microfiber and are best for heavier duty mopping like cleaning up spills.                                                                                                                                     |