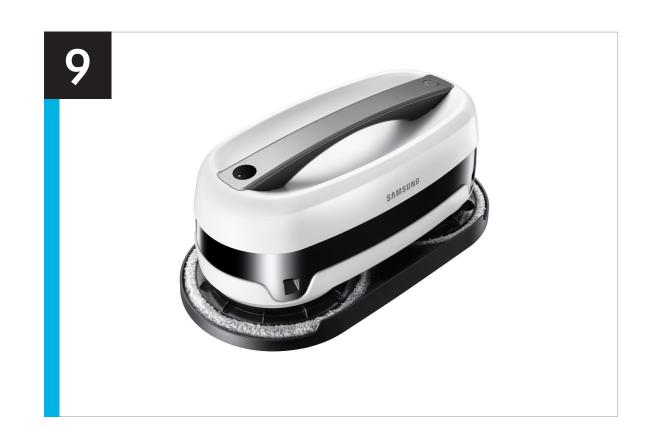

### Carousel Image Order - VR20T6001MW

**Easy Ads link** http://www.samsungeasyads.com/mm/nicePath/easyads?nav=pr658499635

### Carousel Image Order - VR20T6001MW (continued)

Easy Ads link

http://www.samsungeasyads.com/mm/nicePath/easyads?nav=pr658499635