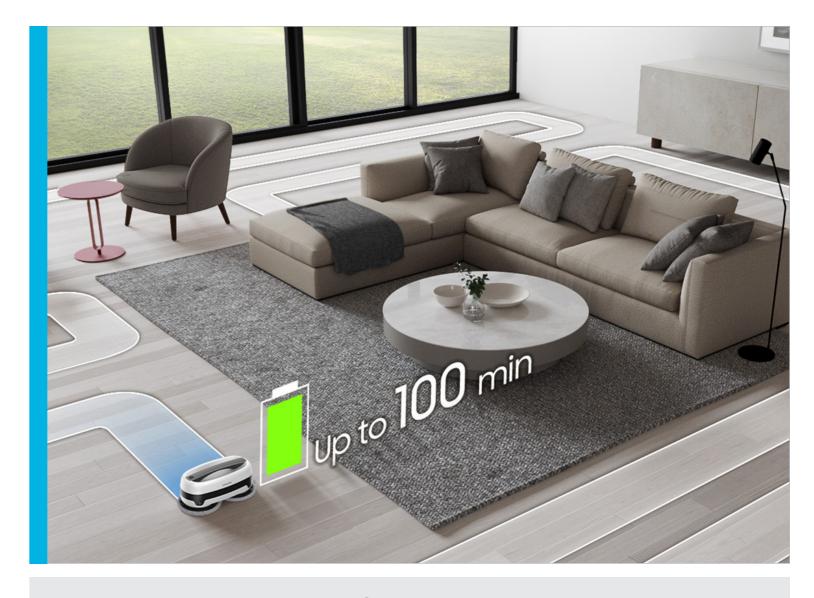

Long-Lasting Battery Life
High-capacity battery allows you to mop
up to 100 minutes on a single charge.

Easy Ads links

http://www.samsungeasyads.com/mm/nicePath/easyads?nav=pr658499560