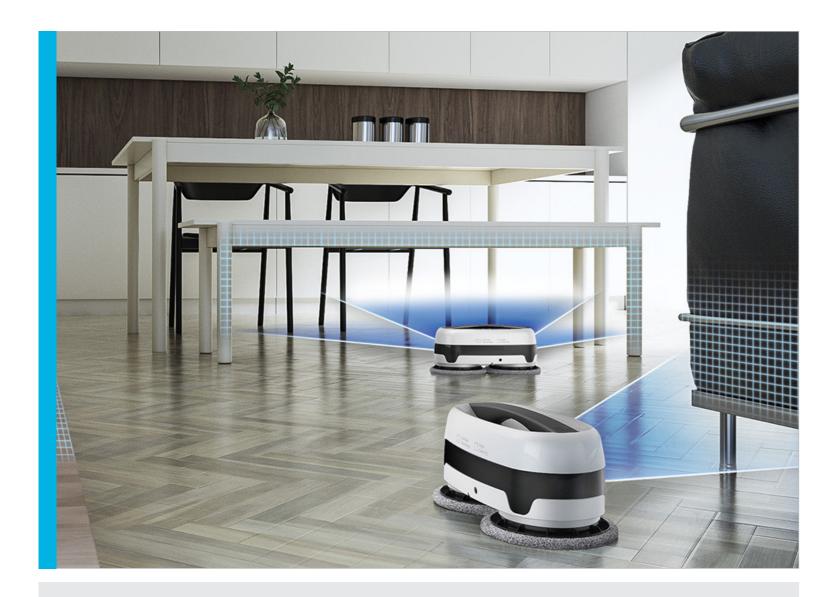

#### Features and Benefits - VR20T6001MW (continued)

Smart Sensor System
Safely cleans corners and avoids walls,
carpeting and furniture.

Superior Edge Coverage
Spinning pads extend from under the unit to clean corners and wall edges.