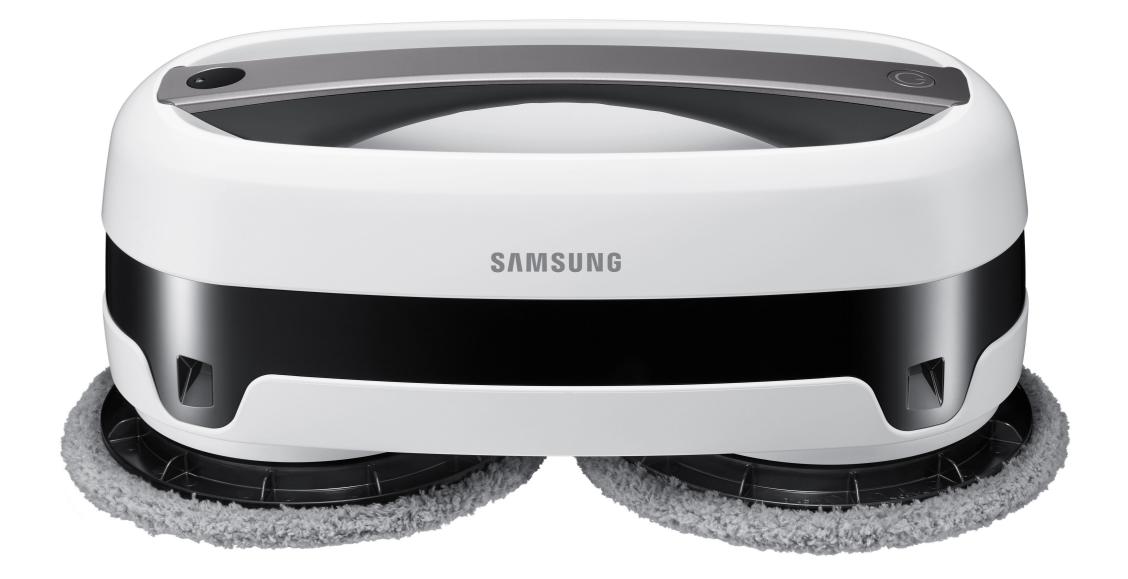

### Carousel Image Order - VR20T6001MW

**Easy Ads link** http://www.samsungeasyads.com/mm/nicePath/easyads?nav=pr658499635

### Carousel Image Order - VR20T6001MW (continued)

Easy Ads link

http://www.samsungeasyads.com/mm/nicePath/easyads?nav=pr658499635