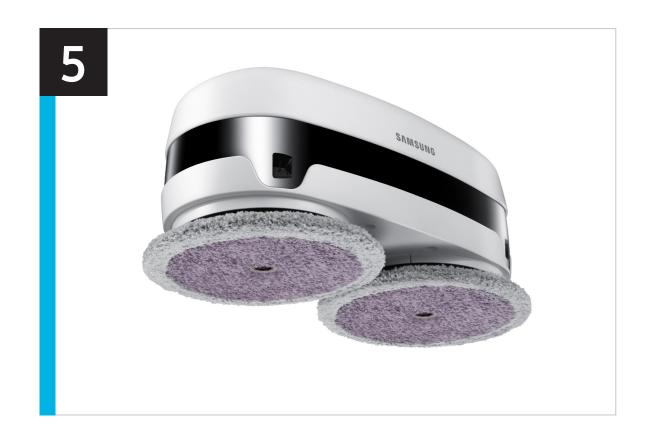

### Carousel Image Order - VR20T6001MW

**Easy Ads link** http://www.samsungeasyads.com/mm/nicePath/easyads?nav=pr658499635

### Carousel Image Order - VR20T6001MW (continued)

Easy Ads link

http://www.samsungeasyads.com/mm/nicePath/easyads?nav=pr658499635

#### Product Overview - VR20T6001MW

#### **Product Title**

VR20T6001MW - Jetbot Mop

#### **Product Short Description**

The Samsung Jetbot Mop automatically cleans your floors with ease – perfect for tile, vinyl, laminate or hardwood.

#### **Product Long Description**

Sit back, relax and let the Samsung Jetbot Mop automatically clean your floors. Samsung's Jetbot Mop automatically cleans all type of floors, like tile, vinyl, laminate or hardwood. This robotic mop features dual spinning fiber pads that easily and quickly remove dust and dirt. Now, you can simply take it easy as the intelligent Jetbot Mop does the hard work for you.