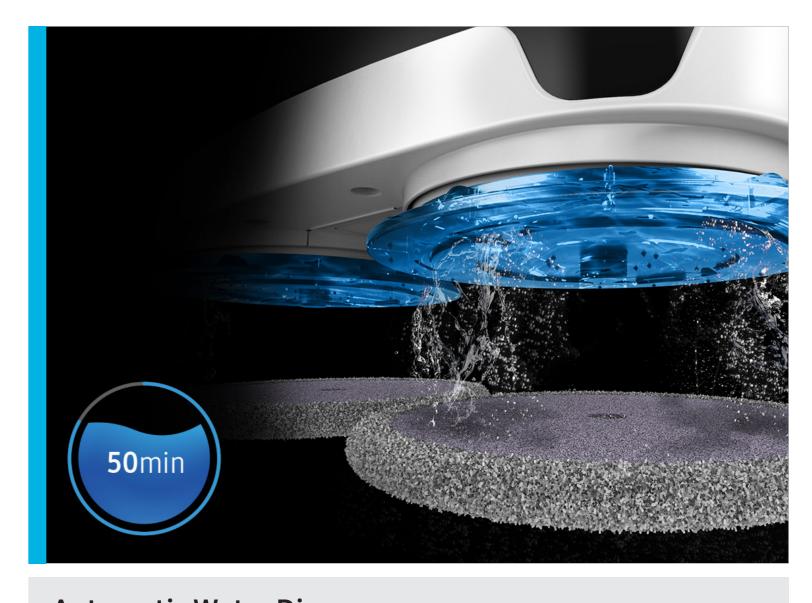

Automatic Water Disperser

Double water tanks allow for up to 50 minutes run time without any refill needed.\*

\*Based on internal testing in an area with furniture arranged in a similar way to a real home setting. The two water tanks need to be refilled every 50 minutes.