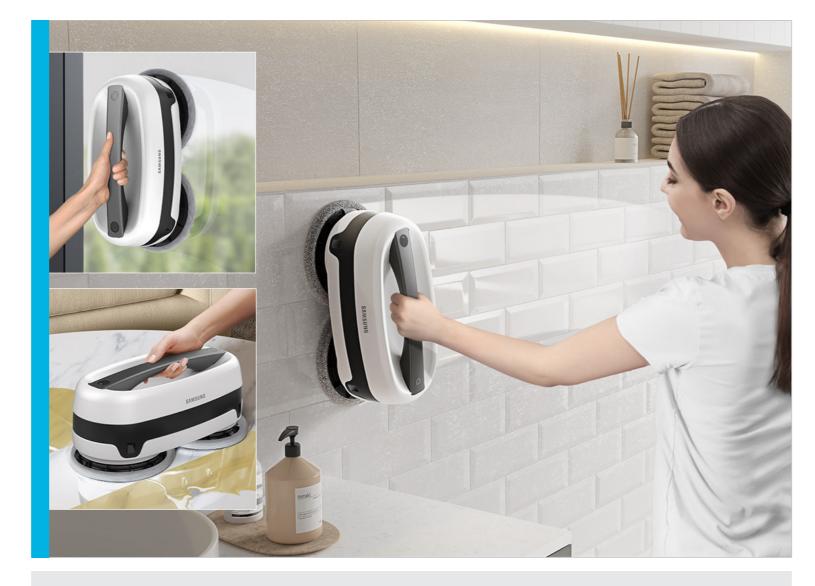

#### Features and Benefits - VR20T6001MW (continued)

Multiple Cleaning Modes
Switch between 8 cleaning modes
with the handy remote control.

Hand Mode for Floor-to-Wall Cleaning
Manually clean wherever you want using
Hand Mode.