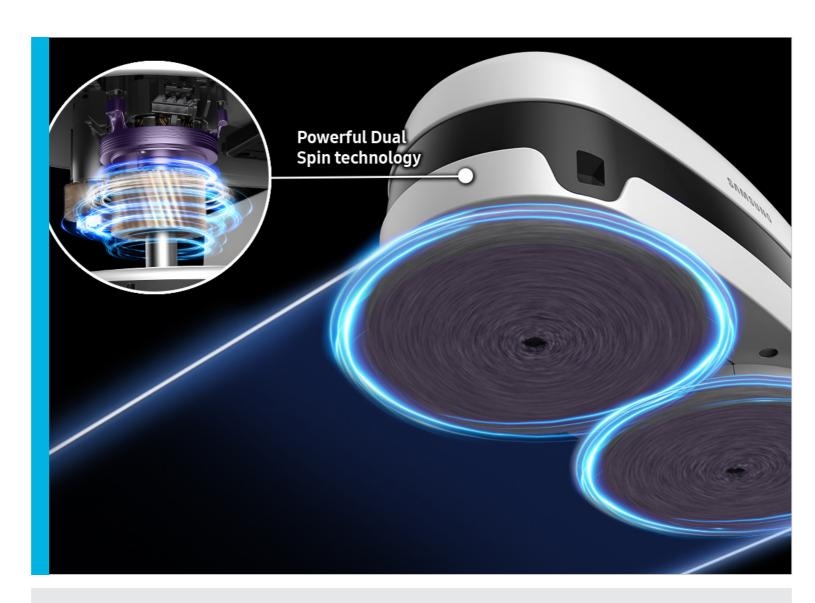

#### Features and Benefits - VR20T6001MW

Simplicity in Action
Avoids obstacles as wet spinning pads remove dust and grime.

**Dual Spin Technology**Two spinning pads turn and clean simultaneously for maximum results.