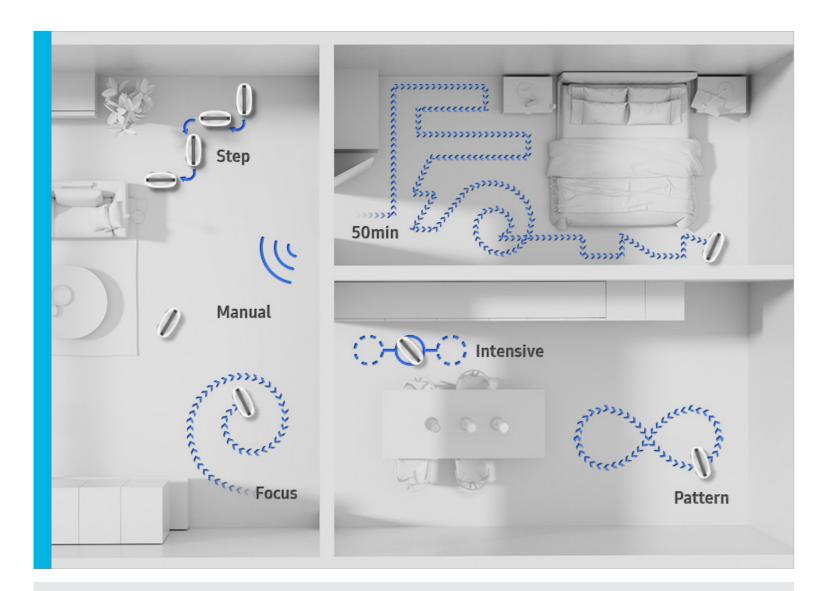

#### Features and Benefits - VR20T6001MW (continued)

Multiple Cleaning Modes
Switch between 8 cleaning modes
with the handy remote control.

Hand Mode for Floor-to-Wall Cleaning
Manually clean wherever you want using
Hand Mode.