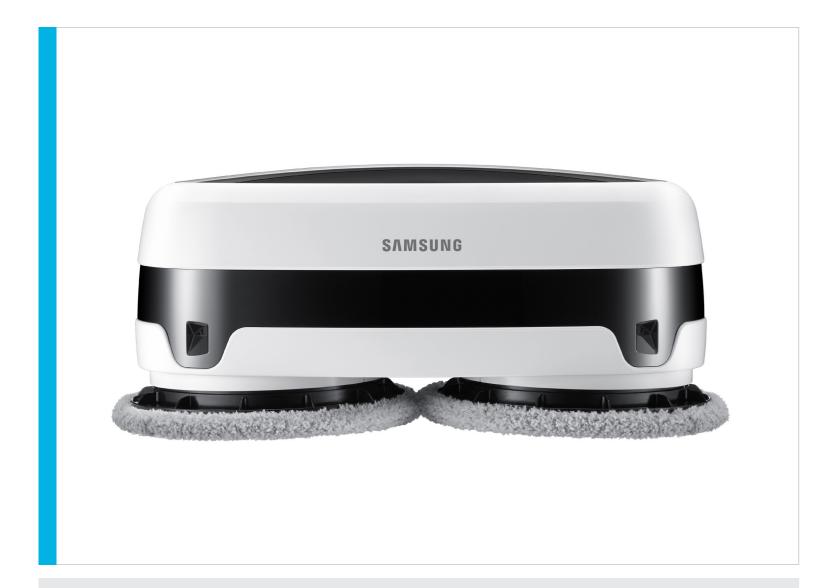

#### Features and Benefits - VR20T6001MW

Simplicity in Action
Avoids obstacles as wet spinning pads remove dust and grime.

**Dual Spin Technology**Two spinning pads turn and clean simultaneously for maximum results.