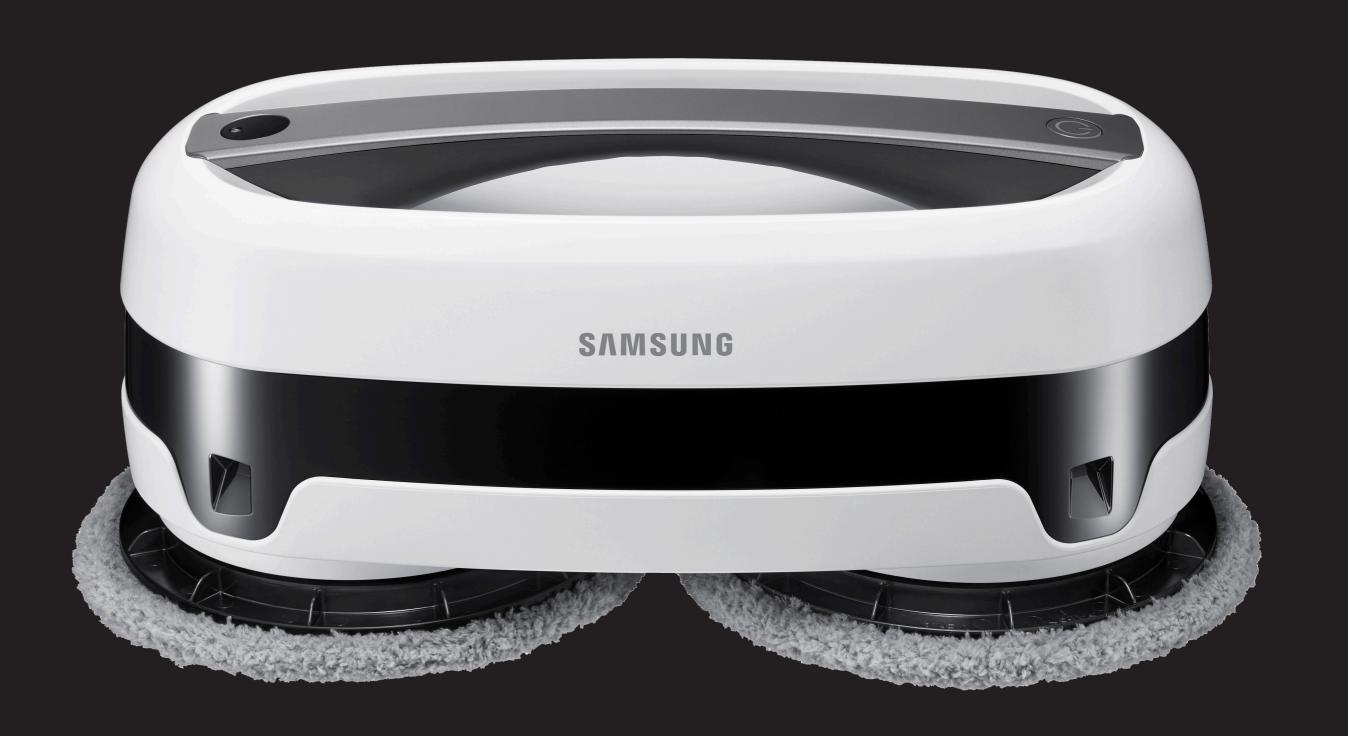

#### Product Overview - VR20T6001MW

#### **Product Title**

VR20T6001MW - Jetbot Mop

#### **Product Short Description**

The Samsung Jetbot Mop automatically cleans your floors with ease – perfect for tile, vinyl, laminate or hardwood.

#### **Product Long Description**

Sit back, relax and let the Samsung Jetbot Mop automatically clean your floors. Samsung's Jetbot Mop automatically cleans all type of floors, like tile, vinyl, laminate or hardwood. This robotic mop features dual spinning fiber pads that easily and quickly remove dust and dirt. Now, you can simply take it easy as the intelligent Jetbot Mop does the hard work for you.