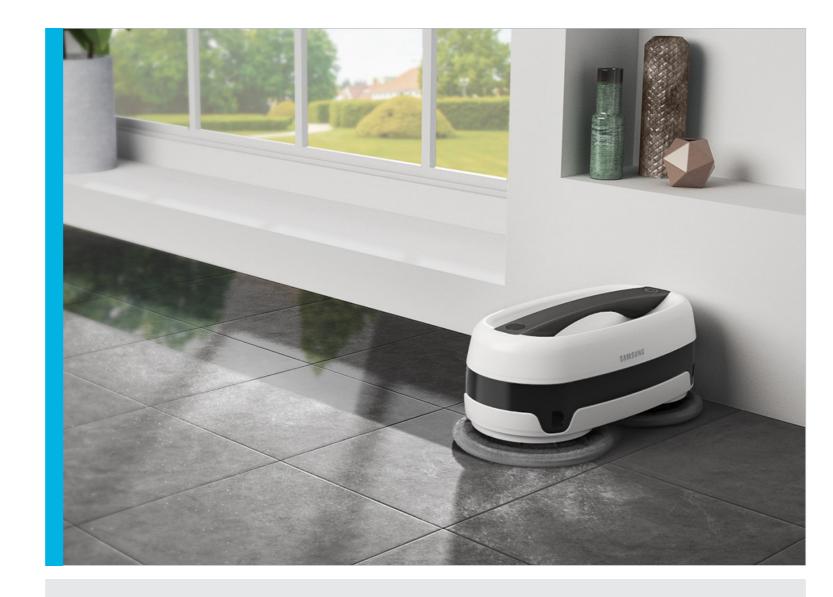

#### Features and Benefits - VR20T6001MW (continued)

Smart Sensor System
Safely cleans corners and avoids walls,
carpeting and furniture.

Superior Edge Coverage
Spinning pads extend from under the unit to clean corners and wall edges.