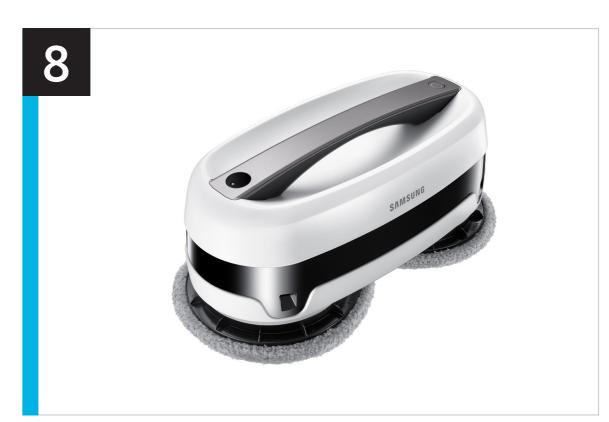

### Carousel Image Order - VR20T6001MW

**Easy Ads link** http://www.samsungeasyads.com/mm/nicePath/easyads?nav=pr658499635

### Carousel Image Order - VR20T6001MW (continued)

Easy Ads link

http://www.samsungeasyads.com/mm/nicePath/easyads?nav=pr658499635