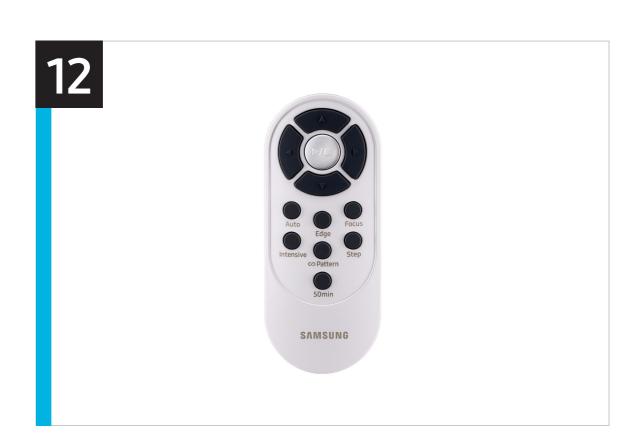

#### Features and Benefits - VR20T6001MW (continued)

Multiple Cleaning Modes
Switch between 8 cleaning modes
with the handy remote control.

Hand Mode for Floor-to-Wall Cleaning
Manually clean wherever you want using
Hand Mode.