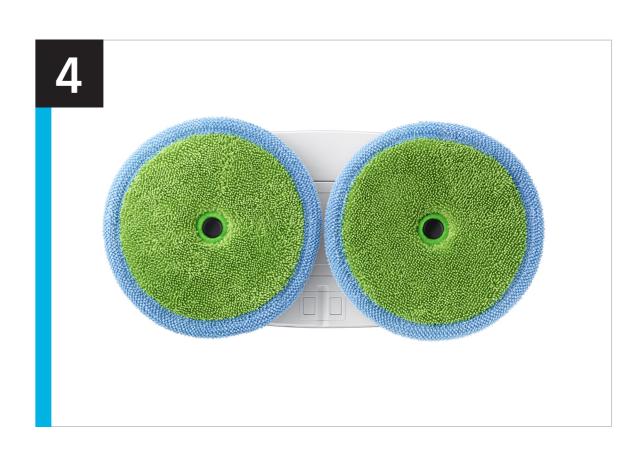

### Carousel Image Order - VR20T6001MW

**Easy Ads link** http://www.samsungeasyads.com/mm/nicePath/easyads?nav=pr658499635

### Carousel Image Order - VR20T6001MW (continued)

Easy Ads link

http://www.samsungeasyads.com/mm/nicePath/easyads?nav=pr658499635

### Core Messaging - VR20T6001MW

| Prio               | rity | Feature                              | Short Copy                                                                                                                                                                                                                                            | Long Copy                                                                                                                                                                                                                                                                                                                                                                           |
|--------------------|------|--------------------------------------|-------------------------------------------------------------------------------------------------------------------------------------------------------------------------------------------------------------------------------------------------------|-------------------------------------------------------------------------------------------------------------------------------------------------------------------------------------------------------------------------------------------------------------------------------------------------------------------------------------------------------------------------------------|
| Primary Features   | 1    | Simplicity in Action                 | Avoids obstacles as wet spinning pads remove dust and grime.                                                                                                                                                                                          | Designed to make your life easier, the Samsung Jetbot Mop automatically navigates around your home while avoiding obstacles, as two moist, spinning pads made from advanced fabrics mop your floors from wall to wall to remove dust, stains and grime.                                                                                                                             |
|                    | 2    | Dual Spin Technology                 | Two spinning pads turn and clean simultaneously for maximum results.                                                                                                                                                                                  | Clean effectively under beds and sofas, and on all types of flooring including tile and hardwood, with the Jetbot Mop's powerful Dual Spin technology. Two pads spinning at high rates of speed allow the unit to move, turn and clean simultaneously for maximum results.                                                                                                          |
|                    | 3    | Automatic Water Disperser            | Double water tanks allow for up to 50 minutes run time without any refill needed.*  *Based on internal testing in an area with furniture arranged in a similar way to a real home setting.  The two water tanks need to be refilled every 50 minutes. | Double water tanks allow the Jetbot Mop to run for up to 50 minutes* without any need to refill, dispersing just enough water to keep the pads thoroughly moisturized while minimizing the amount of drying time.  *Based on internal testing in an area with furniture arranged in a similar way to a real home setting. The two water tanks need to be refilled every 50 minutes. |
| Secondary Features | 4    | Smart Sensor System                  | Safely cleans corners and avoids walls, carpeting and furniture.                                                                                                                                                                                      | Clean corners precisely and safely while avoiding walls, carpeting, furniture or objects thanks to the Jetbot Mop's smart sensors.  The system even stops the unit from dropping off steps or stairs, ensuring risk-free operation.                                                                                                                                                 |
|                    | 5    | Superior Edge Coverage               | Spinning pads extend from under the unit to clean corners and wall edges.                                                                                                                                                                             | Designed to clean along hard-to-reach areas, the Jetbot Mop's spinning pads are intelligently positioned to extend from under the unit so it can thoroughly remove even more dust and hair.                                                                                                                                                                                         |
|                    | 6    | Long-Lasting Battery Life            | High-capacity battery allows you to mop for up to 100 minutes on a single charge.                                                                                                                                                                     | Save time by cleaning for longer periods in one go with the Jetbot Mop's high-capacity battery with the capability to mop for up to 100 minutes. You can mop a large floor area, from corner to corner, without the need for additional charging.*  *Because of this capacity, it may also allow you to mop multiple times on a single charge.                                      |
|                    | 7    | Multiple Cleaning Modes              | Switch between 8 cleaning modes with the handy remote control.                                                                                                                                                                                        | The Jetbot Mop represents flexibility at your fingertips, with 8 cleaning modes. Choose Focus Mode to concentrate on a particular area, or let the Jetbot Mop move around freely on Random Mode. Switch modes from anywhere in your house with the handy remote control.                                                                                                            |
|                    | 8    | Hand Mode for Floor-to-Wall Cleaning | Manually clean wherever you want using Hand Mode.                                                                                                                                                                                                     | The Jetbot Mop is so versatile, it lets you clean by hand where other mops can't reach. Hand Mode lets you manually clean where you want, to remove stains on kitchen and bathroom tiles, or wipe off marks on a wall.                                                                                                                                                              |
|                    | 9    | 2 Types of Pads                      | Choose Microfiber or Mother Yarn, which is 100x thicker than Microfiber. Both are machine washable.                                                                                                                                                   | The Jetbot Mop comes with two sets of machine-washable pads. The Microfiber pads are ideal for everyday mopping, while the Mother Yarn pads are 100x thicker than the Microfiber and are best for heavier duty mopping like cleaning up spills.                                                                                                                                     |