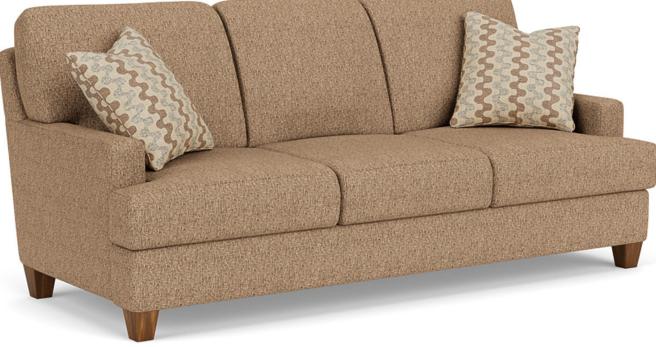

5015-31 in Fabric 818-01

5015-31 in Fabric 145-80

## Moxy | 5015

| 31<br>20   | FEATURES                                                  | PRODUCT DIMENSIONS                                                                                                                                                                                                                                                                                                                                                                                                                                                                                                                                                                                                                                                                                                                                                                                                                                                                                                                                                                                                                                                                            | OVERALL                                                                                                                                                                                                                                                   |                                                                  |       | SEAT   |       |       |               |
|------------|-----------------------------------------------------------|-----------------------------------------------------------------------------------------------------------------------------------------------------------------------------------------------------------------------------------------------------------------------------------------------------------------------------------------------------------------------------------------------------------------------------------------------------------------------------------------------------------------------------------------------------------------------------------------------------------------------------------------------------------------------------------------------------------------------------------------------------------------------------------------------------------------------------------------------------------------------------------------------------------------------------------------------------------------------------------------------------------------------------------------------------------------------------------------------|-----------------------------------------------------------------------------------------------------------------------------------------------------------------------------------------------------------------------------------------------------------|------------------------------------------------------------------|-------|--------|-------|-------|---------------|
| 10 08      |                                                           |                                                                                                                                                                                                                                                                                                                                                                                                                                                                                                                                                                                                                                                                                                                                                                                                                                                                                                                                                                                                                                                                                               | Height                                                                                                                                                                                                                                                    | Width                                                            | Depth | Height | Width | Depth | Arm<br>Height |
|            | Flexsteel Spring Unit                                     |                                                                                                                                                                                                                                                                                                                                                                                                                                                                                                                                                                                                                                                                                                                                                                                                                                                                                                                                                                                                                                                                                               |                                                                                                                                                                                                                                                           |                                                                  |       |        |       |       | 5             |
| •          | C-Flex<br>Sinuous Wire                                    | Sofa<br>-31                                                                                                                                                                                                                                                                                                                                                                                                                                                                                                                                                                                                                                                                                                                                                                                                                                                                                                                                                                                                                                                                                   | 37″                                                                                                                                                                                                                                                       | 82″                                                              | 39″   | 22″    | 72″   | 22″   | 26″           |
| •          | Back Construction<br>Semi-Attached                        | Loveseat<br>-20                                                                                                                                                                                                                                                                                                                                                                                                                                                                                                                                                                                                                                                                                                                                                                                                                                                                                                                                                                                                                                                                               | 37″                                                                                                                                                                                                                                                       | 58″                                                              | 39″   | 22″    | 48″   | 22″   | 26″           |
| •          | Seat Construction Attached                                | <b>Chair</b><br>-10                                                                                                                                                                                                                                                                                                                                                                                                                                                                                                                                                                                                                                                                                                                                                                                                                                                                                                                                                                                                                                                                           | 37″                                                                                                                                                                                                                                                       | 34″                                                              | 39″   | 22″    | 24″   | 22″   | 26″           |
| •          | Removable                                                 | Ottoman<br>-08                                                                                                                                                                                                                                                                                                                                                                                                                                                                                                                                                                                                                                                                                                                                                                                                                                                                                                                                                                                                                                                                                | 19″                                                                                                                                                                                                                                                       | 29″                                                              | 26″   |        |       |       |               |
| • •        | Seat Cushion(s)<br>Luxury (LC)<br>Plush (PC)<br>Tailoring | Accent Pillows Included:<br>Loveseat with 08P-90 (2)<br>Sofa with 08P-90 (2)                                                                                                                                                                                                                                                                                                                                                                                                                                                                                                                                                                                                                                                                                                                                                                                                                                                                                                                                                                                                                  |                                                                                                                                                                                                                                                           |                                                                  |       |        |       |       |               |
| 0          | Arm Covers                                                | NOTES                                                                                                                                                                                                                                                                                                                                                                                                                                                                                                                                                                                                                                                                                                                                                                                                                                                                                                                                                                                                                                                                                         |                                                                                                                                                                                                                                                           |                                                                  |       |        |       |       |               |
| • Standard |                                                           | Straight track arms provide a contemporary loc<br>Off-the-floor square tapered legs come in Valen-<br>Urban Renewal finishes<br>Semi-attached back cushions remain fixed in pla<br>look and comfortable feel<br>Removable seat cushions in a distinctive T-shape<br>Sit comfortably with luxury cushions featuring a<br>polyurethane foam core wrapped with a soft fib<br>plush cushions featuring a high-resiliency polyur<br>wrapped with a soft fiber wrap for added suppo<br>Built to last with the Flexsteel patented C-Flex I<br>that provides an elevated level of support<br>Available in hundreds of fabric choices, including<br>performance and sustainability characteristics<br>Comes with two accent pillows to enhance comf<br>Semi-attached back cushion remains fixed in pla<br>look and comfortable feel<br>Removable seat cushion in a distinctive T-shaped<br>Sit comfortably with a luxury cushion featuring a<br>polyurethane foam core wrapped with a soft fib<br>plush cushion featuring a high-resiliency polyure<br>wrapped with a soft fiber wrap for added suppor | cia, Florentine<br>ce, ensuring a<br>ed style<br>moderately fi<br>er wrap, or se<br>ethane foam o<br>ort<br>Blue Steel Spri<br>g those with ro<br>fort and style<br>ce, ensuring a<br>d style<br>a moderately f<br>er wrap, or se<br>thane foam co<br>ort | clean<br>lect<br>core<br>obust<br>clean<br>firm<br>lect a<br>ore |       |        |       |       |               |