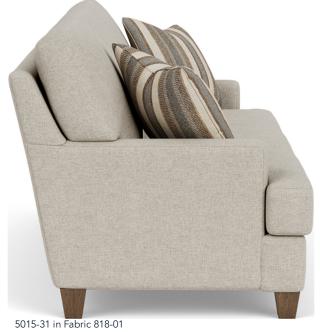

5015-31 in Fabric 818-01

5015-31 in Fabric 145-80

## Moxy | 5015

| 31<br>20   | FEATURES                                                  | PRODUCT DIMENSIONS                                                                                                                                                                                                                                                                                                                                                                                                                                                                                                                                                                                                                                                                                                                                                                                                                                                                                                                                                                                                                                                                            | OVERALL                                                                                                                                                                                                                                                   |                                                                  |       | SEAT   |       |       |               |
|------------|-----------------------------------------------------------|-----------------------------------------------------------------------------------------------------------------------------------------------------------------------------------------------------------------------------------------------------------------------------------------------------------------------------------------------------------------------------------------------------------------------------------------------------------------------------------------------------------------------------------------------------------------------------------------------------------------------------------------------------------------------------------------------------------------------------------------------------------------------------------------------------------------------------------------------------------------------------------------------------------------------------------------------------------------------------------------------------------------------------------------------------------------------------------------------|-----------------------------------------------------------------------------------------------------------------------------------------------------------------------------------------------------------------------------------------------------------|------------------------------------------------------------------|-------|--------|-------|-------|---------------|
| 10 08      |                                                           |                                                                                                                                                                                                                                                                                                                                                                                                                                                                                                                                                                                                                                                                                                                                                                                                                                                                                                                                                                                                                                                                                               | Height                                                                                                                                                                                                                                                    | Width                                                            | Depth | Height | Width | Depth | Arm<br>Height |
|            | Flexsteel Spring Unit                                     |                                                                                                                                                                                                                                                                                                                                                                                                                                                                                                                                                                                                                                                                                                                                                                                                                                                                                                                                                                                                                                                                                               |                                                                                                                                                                                                                                                           |                                                                  |       |        |       |       | 5             |
| •          | C-Flex<br>Sinuous Wire                                    | Sofa<br>-31                                                                                                                                                                                                                                                                                                                                                                                                                                                                                                                                                                                                                                                                                                                                                                                                                                                                                                                                                                                                                                                                                   | 37″                                                                                                                                                                                                                                                       | 82″                                                              | 39″   | 22″    | 72″   | 22″   | 26″           |
| •          | Back Construction<br>Semi-Attached                        | Loveseat<br>-20                                                                                                                                                                                                                                                                                                                                                                                                                                                                                                                                                                                                                                                                                                                                                                                                                                                                                                                                                                                                                                                                               | 37″                                                                                                                                                                                                                                                       | 58″                                                              | 39″   | 22″    | 48″   | 22″   | 26″           |
| •          | Seat Construction Attached                                | <b>Chair</b><br>-10                                                                                                                                                                                                                                                                                                                                                                                                                                                                                                                                                                                                                                                                                                                                                                                                                                                                                                                                                                                                                                                                           | 37″                                                                                                                                                                                                                                                       | 34″                                                              | 39″   | 22″    | 24″   | 22″   | 26″           |
| •          | Removable                                                 | Ottoman<br>-08                                                                                                                                                                                                                                                                                                                                                                                                                                                                                                                                                                                                                                                                                                                                                                                                                                                                                                                                                                                                                                                                                | 19″                                                                                                                                                                                                                                                       | 29″                                                              | 26″   |        |       |       |               |
| • •        | Seat Cushion(s)<br>Luxury (LC)<br>Plush (PC)<br>Tailoring | Accent Pillows Included:<br>Loveseat with 08P-90 (2)<br>Sofa with 08P-90 (2)                                                                                                                                                                                                                                                                                                                                                                                                                                                                                                                                                                                                                                                                                                                                                                                                                                                                                                                                                                                                                  |                                                                                                                                                                                                                                                           |                                                                  |       |        |       |       |               |
| 0          | Arm Covers                                                | NOTES                                                                                                                                                                                                                                                                                                                                                                                                                                                                                                                                                                                                                                                                                                                                                                                                                                                                                                                                                                                                                                                                                         |                                                                                                                                                                                                                                                           |                                                                  |       |        |       |       |               |
| • Standard |                                                           | Straight track arms provide a contemporary loc<br>Off-the-floor square tapered legs come in Valen-<br>Urban Renewal finishes<br>Semi-attached back cushions remain fixed in pla<br>look and comfortable feel<br>Removable seat cushions in a distinctive T-shape<br>Sit comfortably with luxury cushions featuring a<br>polyurethane foam core wrapped with a soft fib<br>plush cushions featuring a high-resiliency polyur<br>wrapped with a soft fiber wrap for added suppo<br>Built to last with the Flexsteel patented C-Flex I<br>that provides an elevated level of support<br>Available in hundreds of fabric choices, including<br>performance and sustainability characteristics<br>Comes with two accent pillows to enhance comf<br>Semi-attached back cushion remains fixed in pla<br>look and comfortable feel<br>Removable seat cushion in a distinctive T-shaped<br>Sit comfortably with a luxury cushion featuring a<br>polyurethane foam core wrapped with a soft fib<br>plush cushion featuring a high-resiliency polyure<br>wrapped with a soft fiber wrap for added suppor | cia, Florentine<br>ce, ensuring a<br>ed style<br>moderately fi<br>er wrap, or se<br>ethane foam o<br>ort<br>Blue Steel Spri<br>g those with ro<br>fort and style<br>ce, ensuring a<br>d style<br>a moderately f<br>er wrap, or se<br>thane foam co<br>ort | clean<br>lect<br>core<br>obust<br>clean<br>firm<br>lect a<br>ore |       |        |       |       |               |