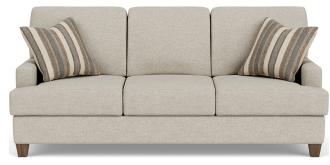

5015-31 in Fabric 818-01

5015-31 in Fabric 145-80

## Moxy | 5015

| 31<br>20   | FEATURES                                                  | PRODUCT DIMENSIONS                                                                                                                                                                                                                                                                                                                                                                                                                                                                                                                                                                                                                                                                                                                                                                                                                                                                                                                                                                                                                                                                            | OVERALL                                                                                                                                                                                                                                                   |                                                                  |       | SEAT   |       |       |               |
|------------|-----------------------------------------------------------|-----------------------------------------------------------------------------------------------------------------------------------------------------------------------------------------------------------------------------------------------------------------------------------------------------------------------------------------------------------------------------------------------------------------------------------------------------------------------------------------------------------------------------------------------------------------------------------------------------------------------------------------------------------------------------------------------------------------------------------------------------------------------------------------------------------------------------------------------------------------------------------------------------------------------------------------------------------------------------------------------------------------------------------------------------------------------------------------------|-----------------------------------------------------------------------------------------------------------------------------------------------------------------------------------------------------------------------------------------------------------|------------------------------------------------------------------|-------|--------|-------|-------|---------------|
| 10 08      |                                                           |                                                                                                                                                                                                                                                                                                                                                                                                                                                                                                                                                                                                                                                                                                                                                                                                                                                                                                                                                                                                                                                                                               | Height                                                                                                                                                                                                                                                    | Width                                                            | Depth | Height | Width | Depth | Arm<br>Height |
|            | Flexsteel Spring Unit                                     |                                                                                                                                                                                                                                                                                                                                                                                                                                                                                                                                                                                                                                                                                                                                                                                                                                                                                                                                                                                                                                                                                               |                                                                                                                                                                                                                                                           |                                                                  |       |        |       |       | 5             |
| •          | C-Flex<br>Sinuous Wire                                    | Sofa<br>-31                                                                                                                                                                                                                                                                                                                                                                                                                                                                                                                                                                                                                                                                                                                                                                                                                                                                                                                                                                                                                                                                                   | 37″                                                                                                                                                                                                                                                       | 82″                                                              | 39″   | 22″    | 72″   | 22″   | 26″           |
| •          | Back Construction<br>Semi-Attached                        | Loveseat<br>-20                                                                                                                                                                                                                                                                                                                                                                                                                                                                                                                                                                                                                                                                                                                                                                                                                                                                                                                                                                                                                                                                               | 37″                                                                                                                                                                                                                                                       | 58″                                                              | 39″   | 22″    | 48″   | 22″   | 26″           |
| •          | Seat Construction Attached                                | <b>Chair</b><br>-10                                                                                                                                                                                                                                                                                                                                                                                                                                                                                                                                                                                                                                                                                                                                                                                                                                                                                                                                                                                                                                                                           | 37″                                                                                                                                                                                                                                                       | 34″                                                              | 39″   | 22″    | 24″   | 22″   | 26″           |
| •          | Removable                                                 | Ottoman<br>-08                                                                                                                                                                                                                                                                                                                                                                                                                                                                                                                                                                                                                                                                                                                                                                                                                                                                                                                                                                                                                                                                                | 19″                                                                                                                                                                                                                                                       | 29″                                                              | 26″   |        |       |       |               |
| • •        | Seat Cushion(s)<br>Luxury (LC)<br>Plush (PC)<br>Tailoring | Accent Pillows Included:<br>Loveseat with 08P-90 (2)<br>Sofa with 08P-90 (2)                                                                                                                                                                                                                                                                                                                                                                                                                                                                                                                                                                                                                                                                                                                                                                                                                                                                                                                                                                                                                  |                                                                                                                                                                                                                                                           |                                                                  |       |        |       |       |               |
| 0          | Arm Covers                                                | NOTES                                                                                                                                                                                                                                                                                                                                                                                                                                                                                                                                                                                                                                                                                                                                                                                                                                                                                                                                                                                                                                                                                         |                                                                                                                                                                                                                                                           |                                                                  |       |        |       |       |               |
| • Standard |                                                           | Straight track arms provide a contemporary loc<br>Off-the-floor square tapered legs come in Valen-<br>Urban Renewal finishes<br>Semi-attached back cushions remain fixed in pla<br>look and comfortable feel<br>Removable seat cushions in a distinctive T-shape<br>Sit comfortably with luxury cushions featuring a<br>polyurethane foam core wrapped with a soft fib<br>plush cushions featuring a high-resiliency polyur<br>wrapped with a soft fiber wrap for added suppo<br>Built to last with the Flexsteel patented C-Flex I<br>that provides an elevated level of support<br>Available in hundreds of fabric choices, including<br>performance and sustainability characteristics<br>Comes with two accent pillows to enhance comf<br>Semi-attached back cushion remains fixed in pla<br>look and comfortable feel<br>Removable seat cushion in a distinctive T-shaped<br>Sit comfortably with a luxury cushion featuring a<br>polyurethane foam core wrapped with a soft fib<br>plush cushion featuring a high-resiliency polyure<br>wrapped with a soft fiber wrap for added suppor | cia, Florentine<br>ce, ensuring a<br>ed style<br>moderately fi<br>er wrap, or se<br>ethane foam o<br>ort<br>Blue Steel Spri<br>g those with ro<br>fort and style<br>ce, ensuring a<br>d style<br>a moderately f<br>er wrap, or se<br>thane foam co<br>ort | clean<br>lect<br>core<br>obust<br>clean<br>firm<br>lect a<br>ore |       |        |       |       |               |