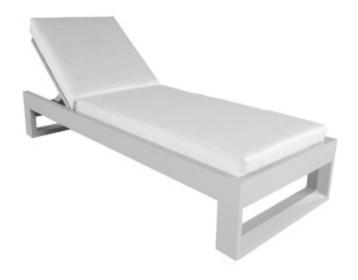

| Product No: 33031-GR  | Name: Belvedere Lounge |                |
|-----------------------|------------------------|----------------|
| Collection: Belvedere | Material: Aluminum     | Weight: 88 lbs |

Dimensions: 28.6"W x 80"D x 14.2"HSW: 26" | SHW: 14" |

**Detail:** Inspired by the classic architecture of a raised structure offering a 'fine view' as it means in Italian, Belvedere is a collection of substantial nature. Accentuated by bold, chamfered edges and, Mica SOL Teak<sup>™</sup> armrests, the robust profile of the Belvedere collection brings an immediate presence to any outdoor space. Belvedere is crafted from cast aluminum, finished with Tiger-Drylac® Grey or Sherwin-Williams® Patina paint, and is offered in deep seating or sectional options. Group photo cushions shown in 15000-0003 Spotlight Ash and 18" x 18" pillows shown in 145339-0006 Gable Stone.