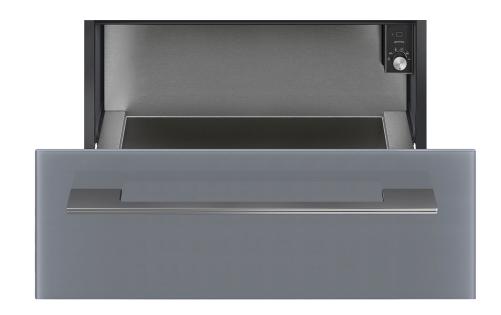

#### linea

30" Warming drawer

EAN13: 8017709283216

**AESTHETIC** 

#### Classic Design

"Mystic-gray" glass finish Linea-design handle

#### **TECHNICAL SPECIFICATIONS**

Inner temperature control knob Temperature range: 85° - 180°F

On/off light indicator

Maximum load: 33 lbs

Maximum weight allowed above the drawer: 518

lbs