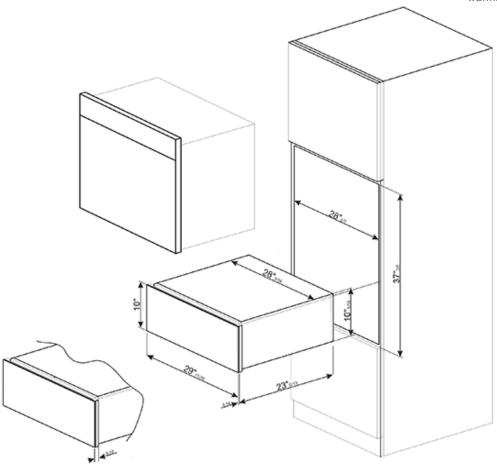

### **DIMENSIONS**

Dimensions (HxWxD): 10 1/16" x 29 11/16" x 23

1/2"

Capacity: 2 cu. ft.