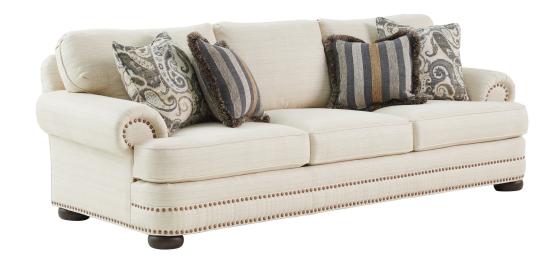

## KENSINGTON SOFA 7137-33

| BRAND:             | Lexington                                                                                                                                 |
|--------------------|-------------------------------------------------------------------------------------------------------------------------------------------|
| COLLECTION:        | Silverado                                                                                                                                 |
| DIMENSIONS:        | 98"W x 40.5"D x 33.5"H<br>Seat 17.5"H<br>Arm 23.5"H<br>Inside 75"W x 23.5"D                                                               |
| STANDARD FEATURES: | Ultra Down Seat Cushions Blend Down Back Cushions (2) 18" Lux Down Throw Pillows (2) 20" Lux Down Throw Pillows #2 Nailhead Trim (spaced) |
| FINISH:            | Finish Selection is Required                                                                                                              |
| ALSO AVAILABLE:    | LL7137-33 Kensington Leather Sofa<br>7137-33AA Kensington Sofa                                                                            |
| COM (54" Plain):   | 25 yds.                                                                                                                                   |