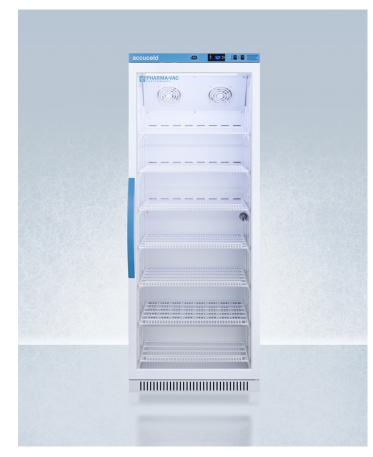

# ARG12PV

#### 61.75" x 23.38" x 24.38" (H x W x D)

Performance series Pharma-Vac 12 cu.ft. upright glass door commercial all-refrigerator for the display and refrigeration of vaccines

#### **Highlights:**

Intelligent microprocessor digital temperature controller

Improved temperature accuracy with a separate temperature probe for continuous product readout to simulate stored product temperature

Additional sensor reads interior air temperature for superior temperature control

| Produc | t Features | : |
|--------|------------|---|
|        |            |   |

| Purpose-built design                            | Designed and purpose-built for pharmacy, medication, and vaccine applications to support meeting CDC/VFC guidelines                                                                  |  |
|-------------------------------------------------|--------------------------------------------------------------------------------------------------------------------------------------------------------------------------------------|--|
| +/-1°C Variation                                | The published temperature variation is derived from the maximum deviation of an NTC sensor in a 1 oz. vial located nearest the chamber geometric center during a 24 hour test period |  |
| Commercial design                               | Meets UL-471 commercial standards                                                                                                                                                    |  |
| Adjustable temperature                          | Intuitive controls let you adjust the interior temperature between +2 to +8°C                                                                                                        |  |
| Temperature alarm                               | Visual and audible alarms alert if the interior temperature rises or falls out of set range                                                                                          |  |
| Remote alarm contacts                           | Electronic controller is equipped with a volt-free contact for alarm forwarding to an external remote system (contacts located in the external rear of the unit)                     |  |
| Automatic defrost with adjustable cycle defrost | Adjustable cycle defrost operation ensures the unit avoid temperature spikes and ice buildup                                                                                         |  |
| Access port                                     | Includes a pre-installed 1/2" probe hole in the right interior wall to allow easier connection to user-provided monitoring equipment                                                 |  |
| Open door alarm                                 | Alarm will sound if the door is left ajar for over 4 minutes (adjustable from 1-99 minutes)                                                                                          |  |
|                                                 |                                                                                                                                                                                      |  |