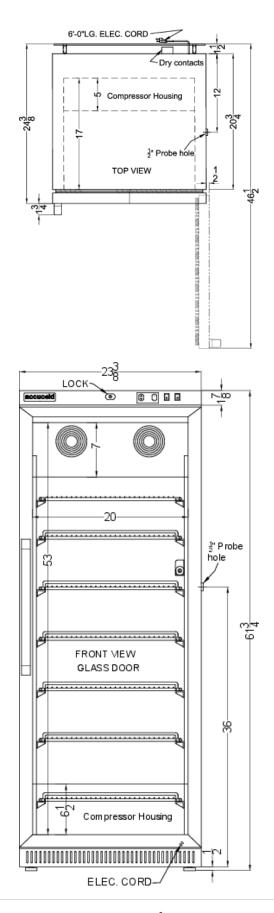

### **ARG12PV Specifications:**

| Overview                                 |                               |
|------------------------------------------|-------------------------------|
| Height of Cabinet                        | 61.75" (157 cm)               |
| Width                                    | 23.38" (59 cm)                |
| Width with Door Open                     | 23.88" (61 cm)                |
| Depth                                    | 24.38" (62 cm)                |
| Depth with Handle                        | 26.13" (66 cm)                |
| Depth with door at 90°                   | 46.5" (118 cm)                |
| Capacity                                 | 12.0 cu.ft. (340 L)           |
| Defrost Type                             | Automatic                     |
| Door                                     | Glass                         |
| Cabinet                                  | White                         |
| US Electrical Safety                     | ETL                           |
| Canadian Electrical<br>Safety            | ETL-C                         |
| Amps                                     | 1.4                           |
| Voltage/Frequency                        | 115 V AC/60 Hz                |
| Weight                                   | 188.7 lbs. (86 kg)            |
| Shipping Weight                          | 207.2 lbs. (94 kg)            |
| Parts & Labor Warranty                   | 2 Years                       |
| Compressor Warranty                      | 5 Years                       |
| Refrigerator Features                    |                               |
| Door Swing                               | RHD                           |
| Reversible                               | Yes                           |
| Shelf Type                               | Wire                          |
| Shelf Qty                                | 7                             |
| Adjustable Shelves                       | Yes                           |
| Thermostat Type                          | Digital                       |
| Fan Type                                 | Interior                      |
| Refrigerant Type                         | R600a                         |
| Refrigerant Amount                       | 2.11oz.                       |
| Interior Light                           | Yes                           |
| Temperature Range                        | 2 to 8°C                      |
| Dimensions                               |                               |
| Interior Height                          | 53.0" (135 cm)                |
|                                          | 20.0" (51 cm)                 |
| Interior Width                           |                               |
| Interior Width<br>Interior Depth         | 17.0" (43 cm)                 |
|                                          |                               |
| Interior Depth                           | 17.0" (43 cm)                 |
| Interior Depth<br>Compressor Step Height | 17.0" (43 cm)<br>6.5" (17 cm) |