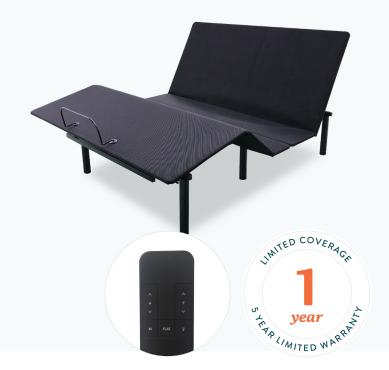

## Plus

Whether you prefer to elevate your head to read or raise your feet to relieve pressure, the Plus has you covered. Experience seamless control with the wireless ergonomic remote. Equipped with dual heavy-duty lift motors, this adjustable base provides robust and reliable support. The Plus shines with a built-in remote flashlight for easy nighttime navigation.

Gravity-Release

ls Stackab ed Legs

- Full Head and Foot Positioning
- Dual Heavy-Duty Lift Motor
- Heavy-Duty Motors Lifts up to 850 lb. per Single Unit
- Built-in Gravity Release Safety Feature

- Wireless Ergonomic Remote Control
- · Built-In Remote Flashlight
- Stackable Legs (Segments of 8", 3" and 2")
- · Available in Sizes Twin XL, Queen, and King